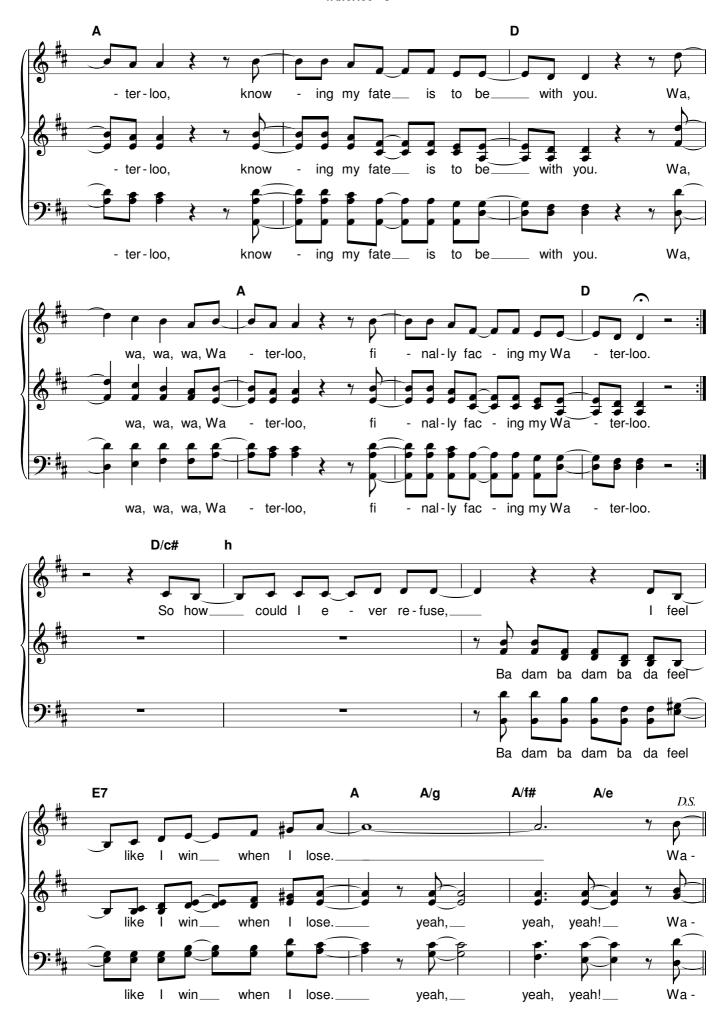

## Waterloo

M&T: ABBA Arr: Mario Thürig / Jan. 04 D My, my, at Wa loo po -My, my, I tried hold\_\_ back to you\_ My, my, bau My, my, bau A/c# G/h Α D le - on did sur ren der. oh yeah, and were stron ger, oh yeah, and now you. bau bau bau oh yeah. bau, bau. bau. oh yeah, E/d A/c# G/h Α have ti in quite si mi-lar way. met my des ny. chance giv in' seems on ly. is up the. fight. my. bau. bau bau bau bau bau bau bau bau\_ bau. h h/a The his to - ry book. on the shelf. is al -And how could I е ver re-fuse, I feel Ba dam ba dam ba da bau, ba dam ba dam ba da al feel