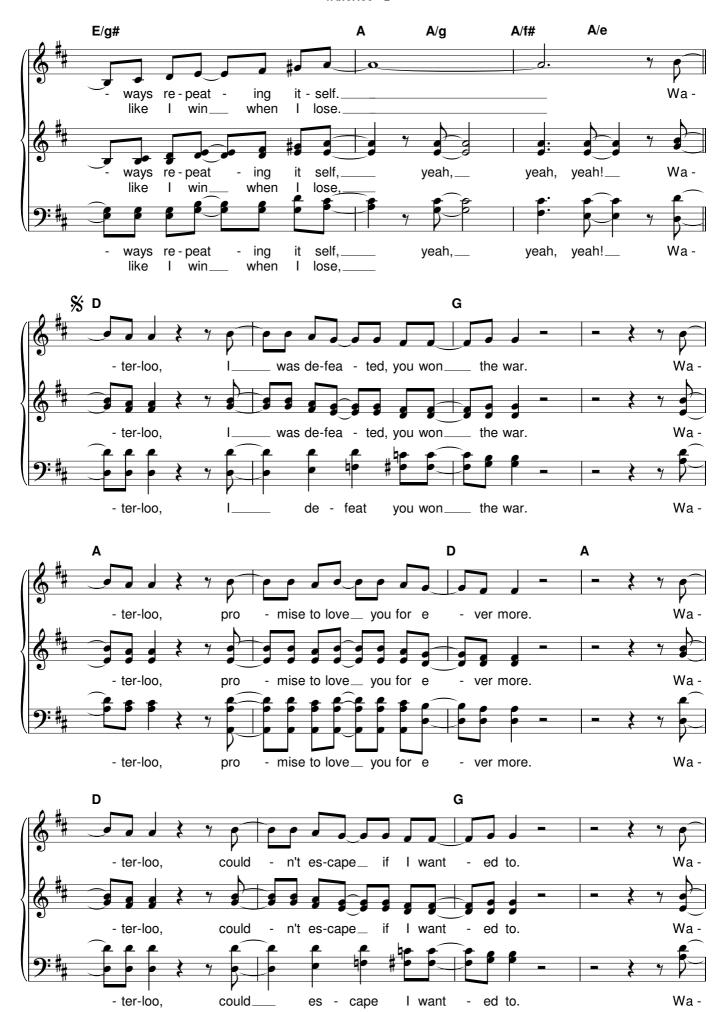

## Waterloo

M&T: ABBA Arr: Mario Thürig / Jan. 04 D My, my, at Wa loo po -My, my, I tried hold\_\_ back to you\_ My, my, bau My, my, bau A/c# G/h Α D le - on did sur ren der. oh yeah, and were stron ger, oh yeah, and now you. bau bau bau oh yeah. bau, bau. bau. oh yeah, E/d A/c# G/h Α have ti in quite si mi-lar way. met my des ny. chance giv in' seems on ly. is up the. fight. my. bau. bau bau bau bau bau bau bau bau\_ bau. h h/a The his to - ry book. on the shelf. is al -And how could I е ver re-fuse, I feel Ba dam ba dam ba da bau, ba dam ba dam ba da al feel