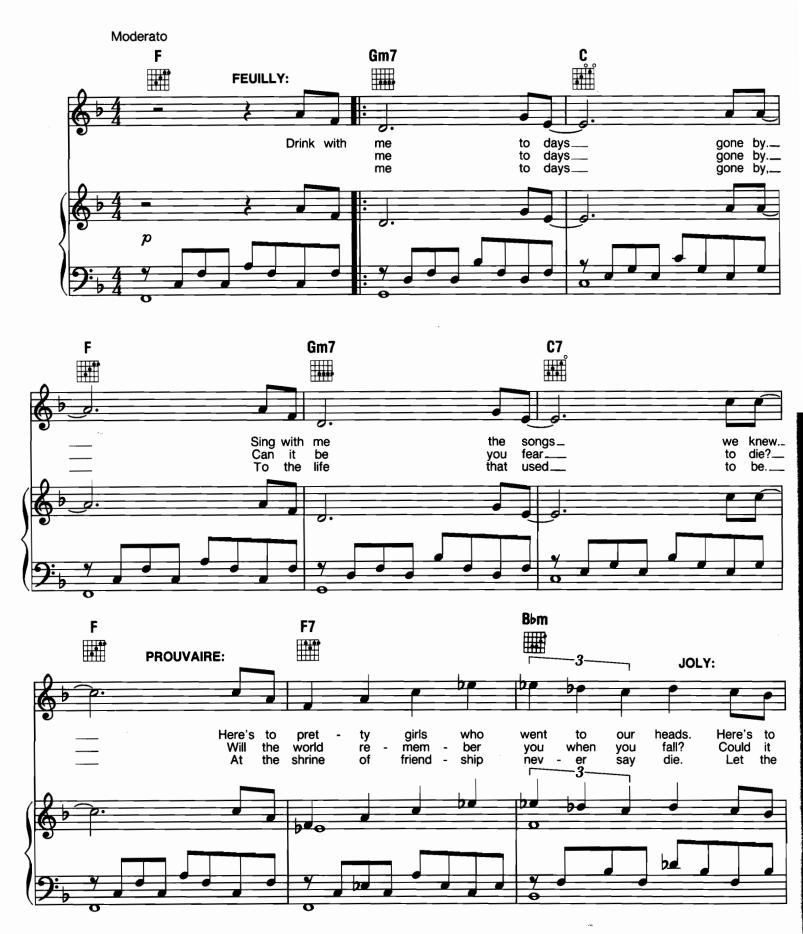

## Drink With Me (To Days Gone By)

Music by CLAUDE-MICHEL SCHÖNBERG Lyrics by HERBERT KRETZMER and ALAIN BOUBLIL