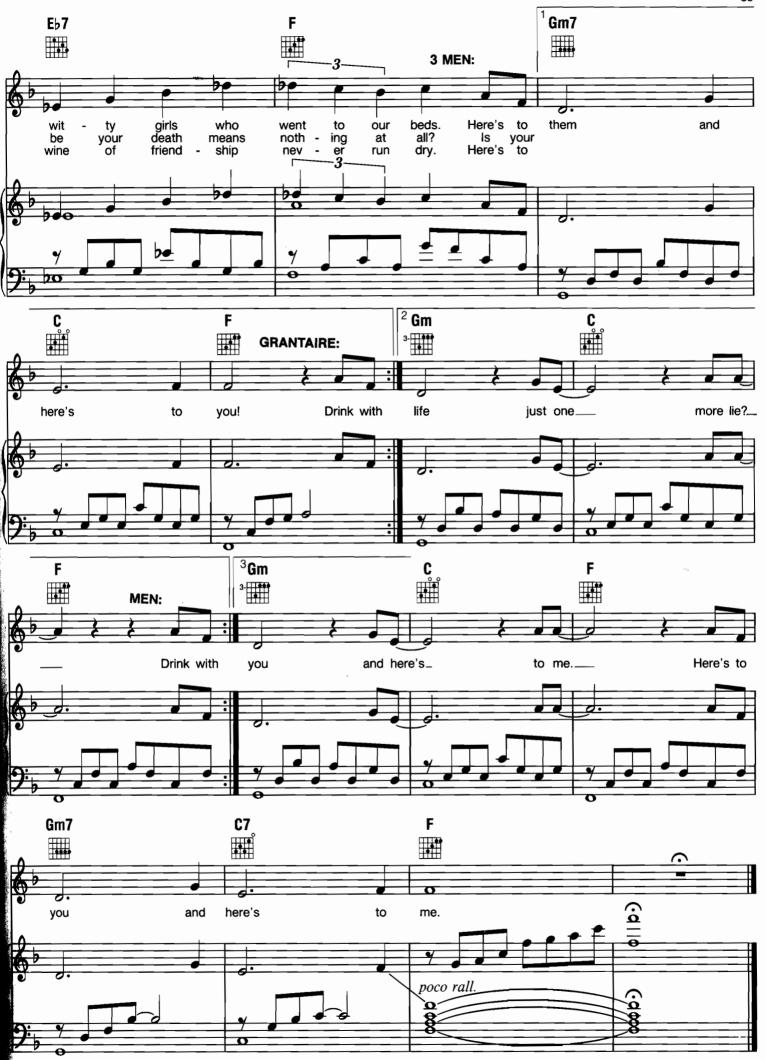

## Drink With Me (To Days Gone By)

Music by CLAUDE-MICHEL SCHÖNBERG Lyrics by HERBERT KRETZMER and ALAIN BOUBLIL