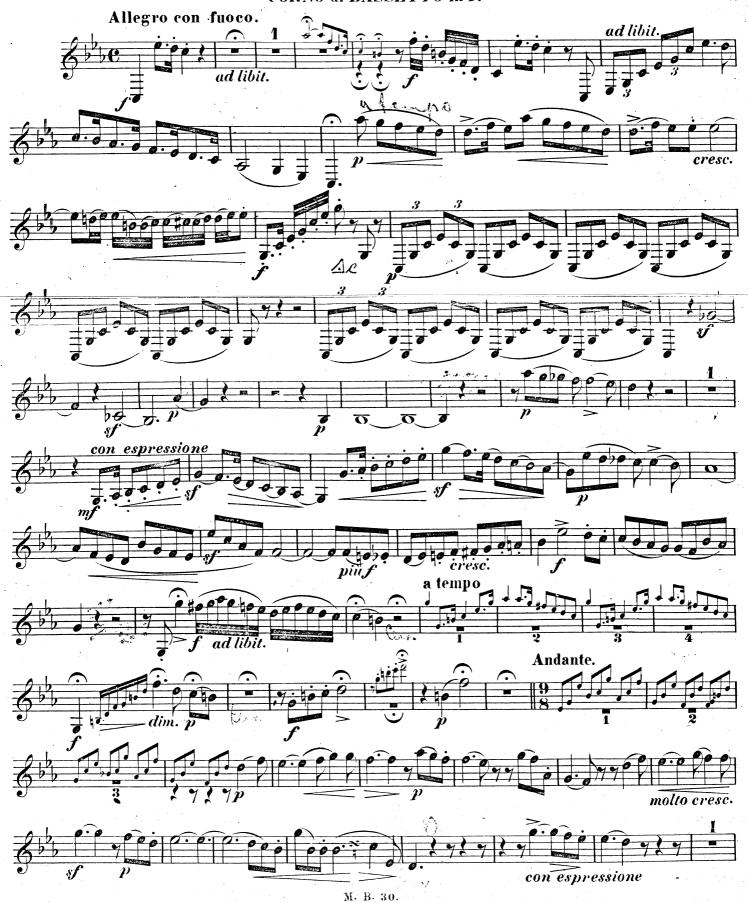

## ZWEI CONCERTSTÜCKE

Mendelssohns Werke.

für Clarinette und Bassethorn mit Begleitung des Pianoforte. N. 1. Op. 113. Serie 7. Nº 30.

#### CORNO di BASSETTO in F.



#### CORNO di BASSETTO.



2



### MANA TAR CANTANTARE E O H GIS HURS

Mendelssohns Werke.

für Clarinette und Bassethorn mit Begleitung des Pianoforte. N. 1. Op. 113.

Serie 7. Nº 30.







# ZWEI CONCERTSTUECKE

für Clarinette und Bassethorn mit Begleitung des Pianoforte

Mendelssohns Werke.

Serie 7. Nº 30.

## PELIX MENDELSSOHN BARTHOLDY.

Heinrich Bärmann sen und Carl Bärmann jun gewidmet.



www.clarinetinstitute.com



The Clarinet Institute
of Los Angeles





From the Archives of the Clarinet Institute of Los Angeles

www.clarinetinstitute.com



The Clarinet Institute



11 TI 00

www.clarinetinstitute.com