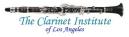

## ZWEI CONCERTSTÜCKE

Mendelssohns Werke.

für Clarinette und Bassethorn mit Begleitung des Pianoforte. N. 1. Op. 113. Serie 7. Nº 30.

#### CORNO di BASSETTO in F.

# ZWEI CONCERTSTUECKE

für Clarinette und Bassethorn mit Begleitung des Pianoforte

Mendelssohns Werke.

Serie 7. Nº 30.