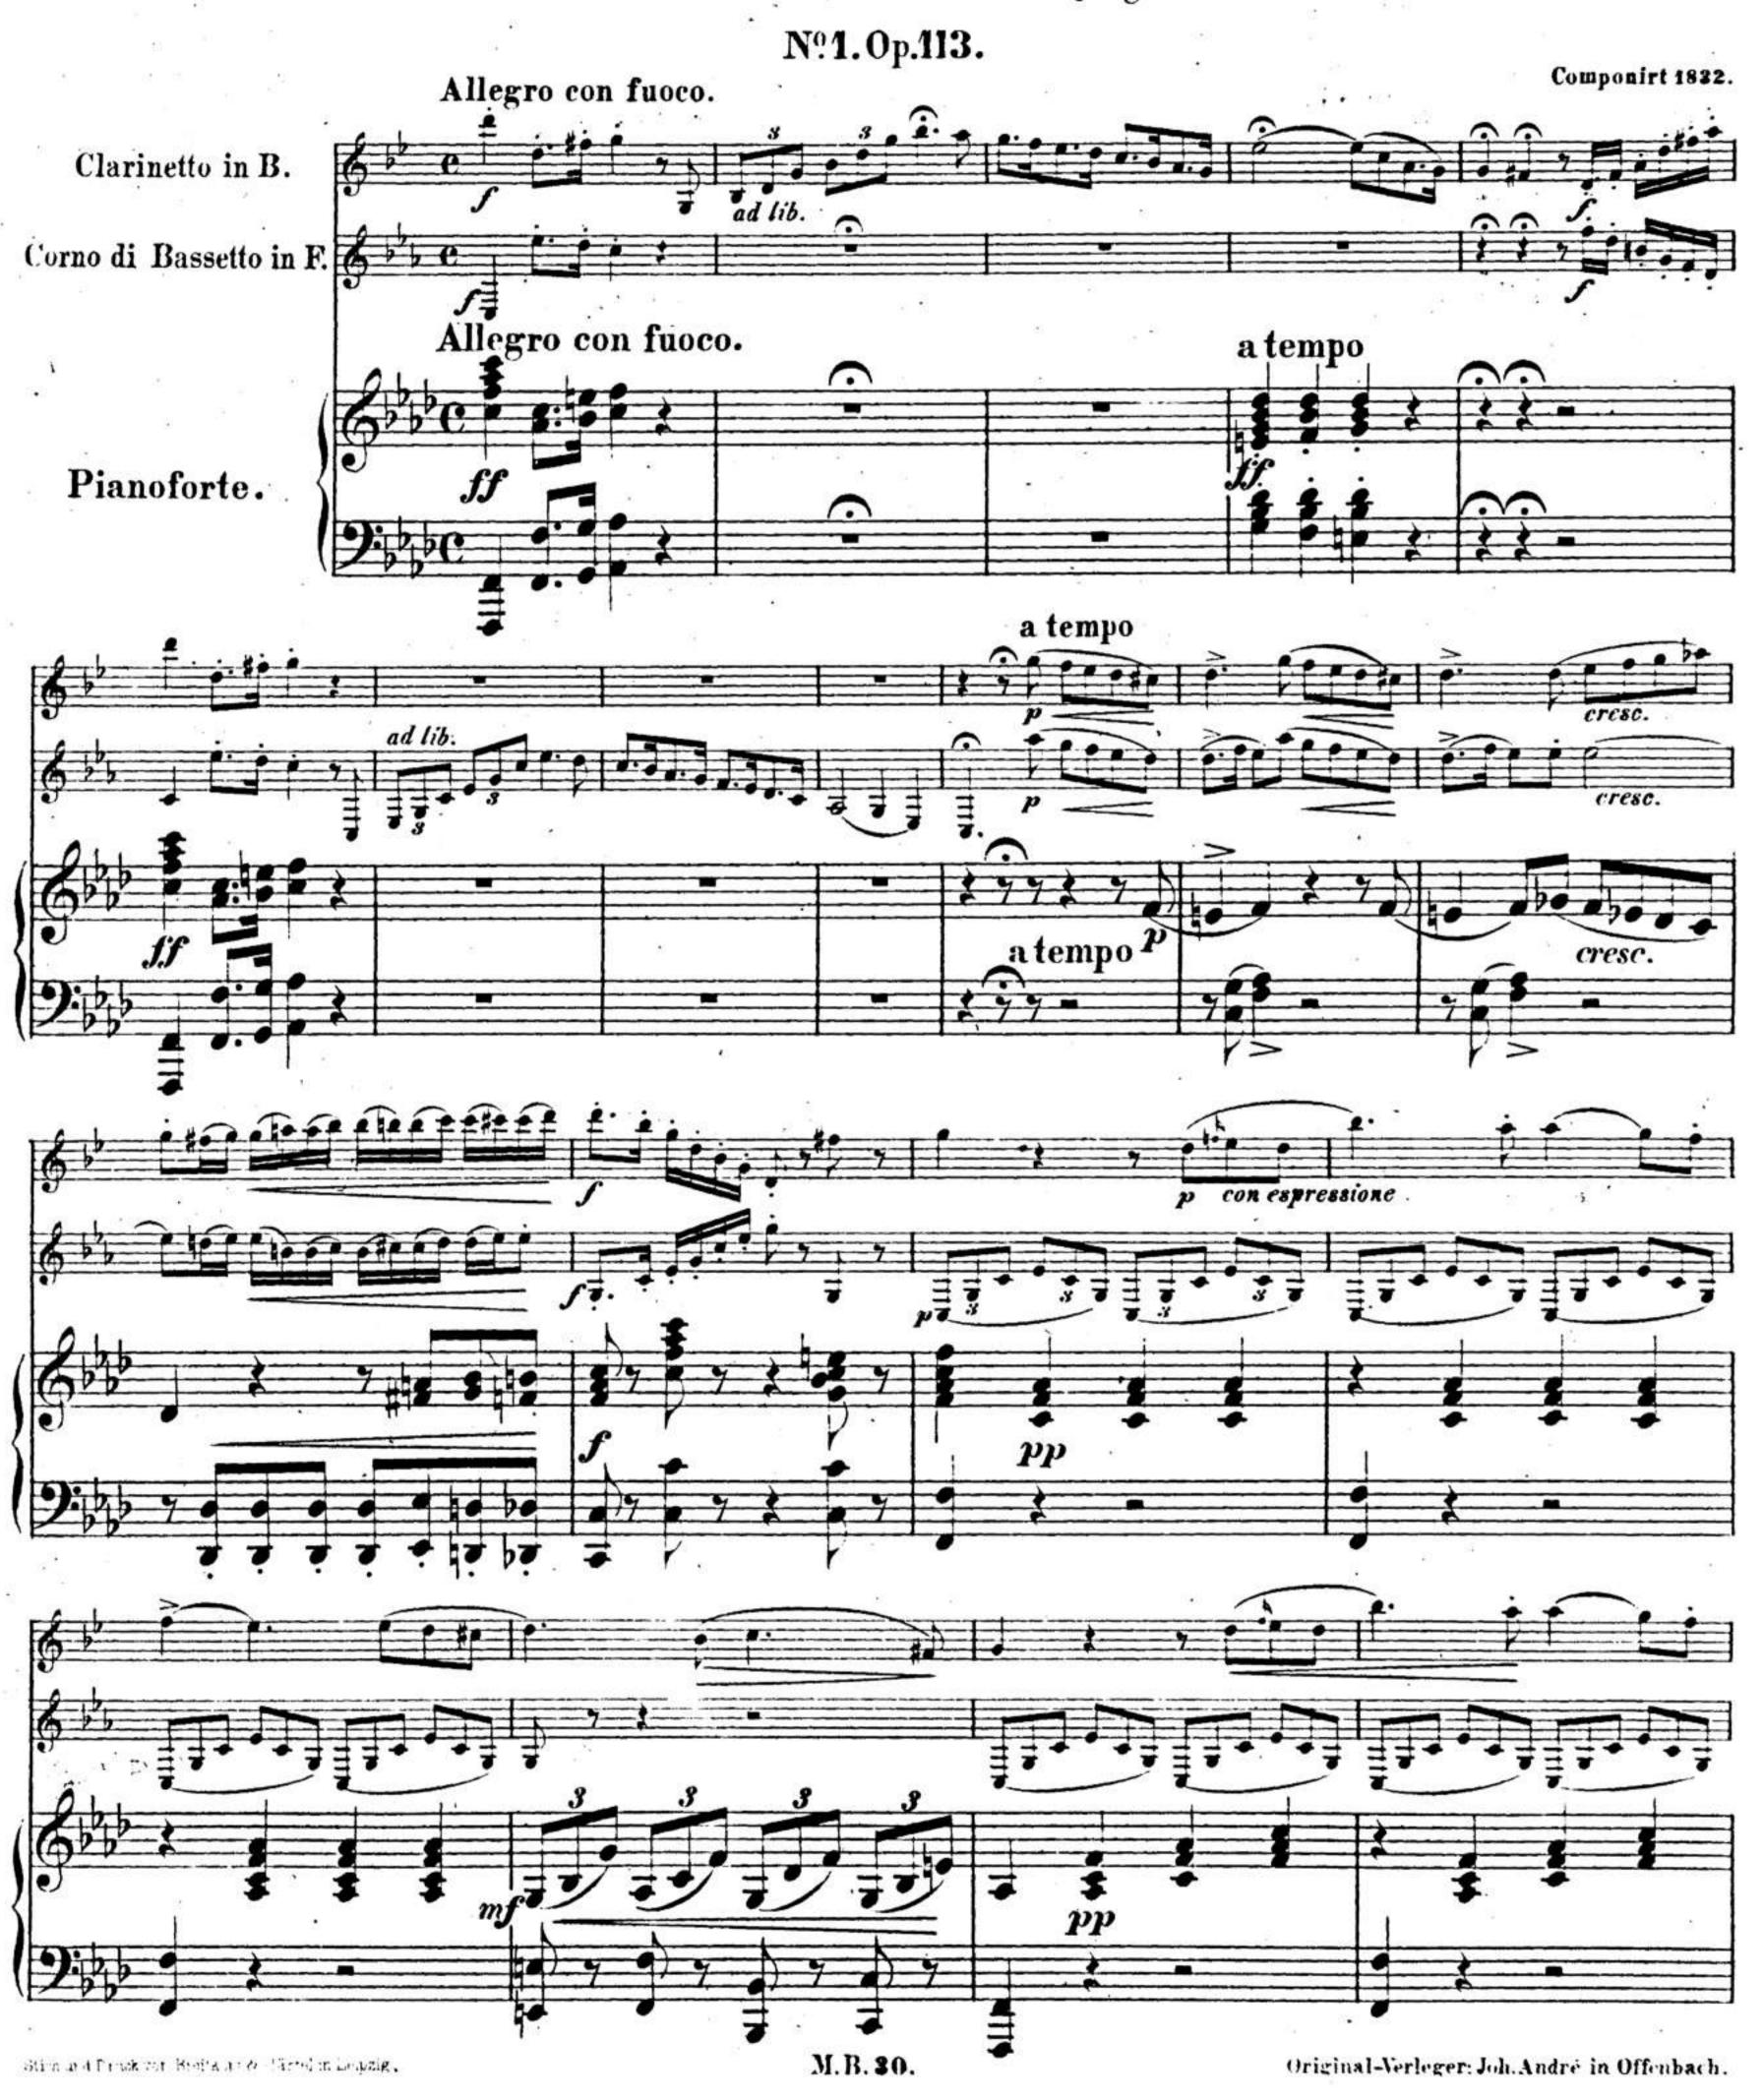

# ZWEI CONCERTSTUECKE

für Clarinette und Bassethorn mit Begleitung des Pianoforte

Mendelssohns Werke.

Serie 7. Nº 30.

## PELIX MENDELSSOHN BARTHOLDY.

Heinrich Bärmann sen und Carl Bärmann jun gewidmet.

www.clarinetinstitute.com

The Clarinet Institute
of Los Angeles

From the Archives of the Clarinet Institute of Los Angeles