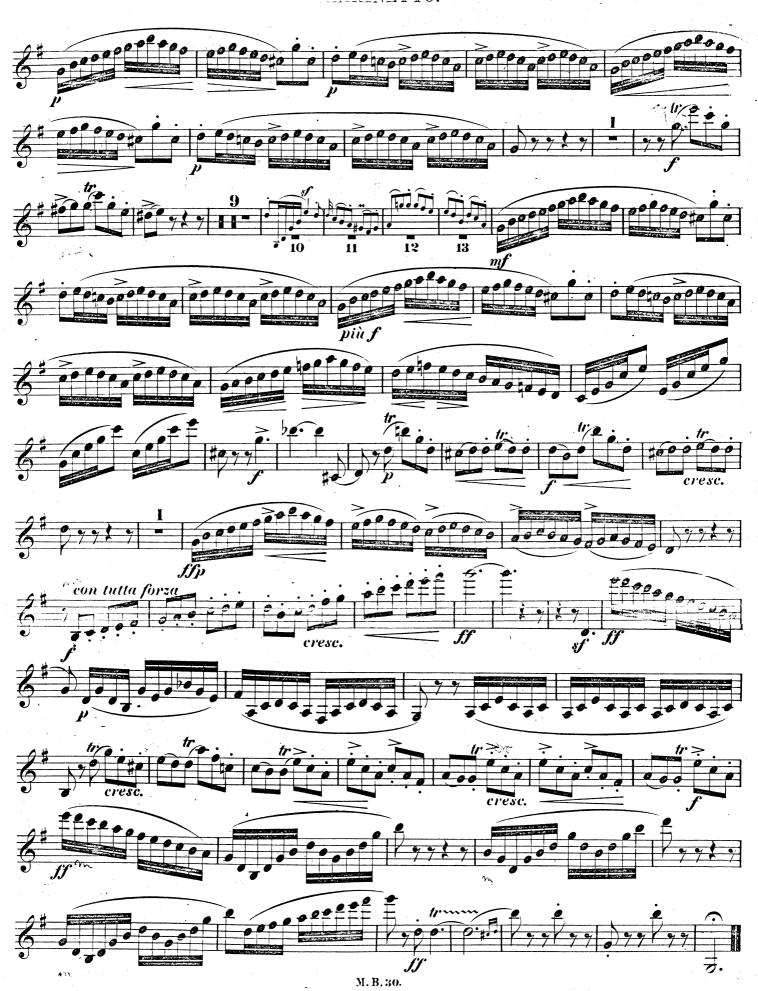

### MANA TAR CANTANTARE E O H GIS HURS

Mendelssohns Werke.

für Clarinette und Bassethorn mit Begleitung des Pianoforte. N. 1. Op. 113.

Serie 7. Nº 30.