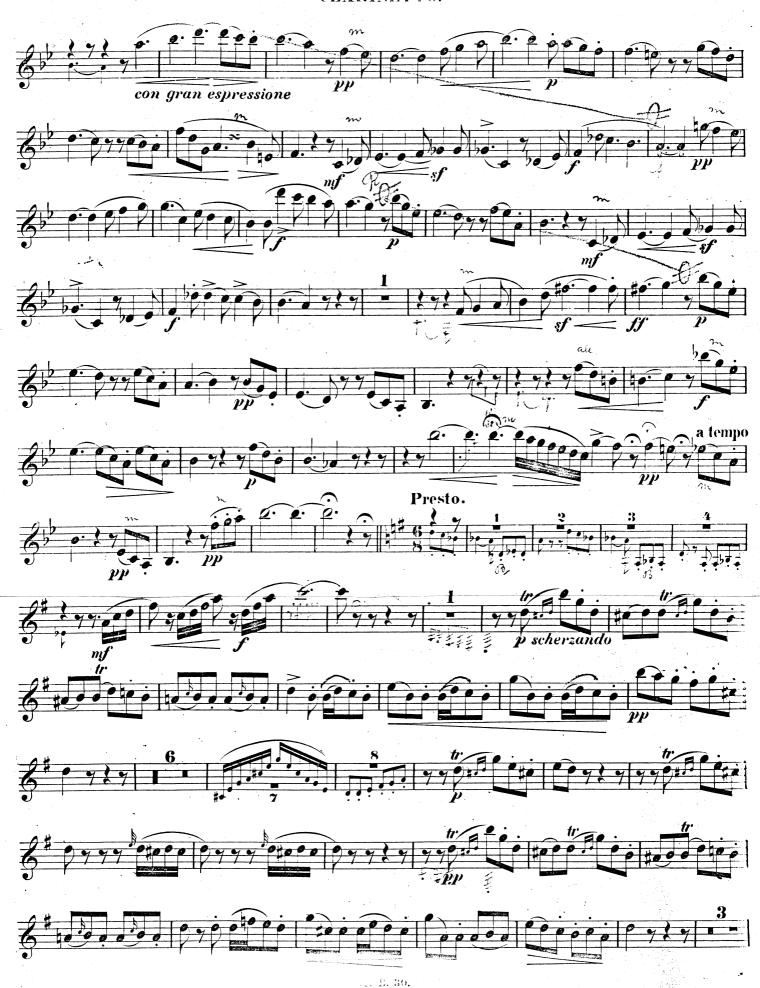

## ZWEI CONCERTSTÜCKE

Mendelssohns Werke.

für Clarinette und Bassethorn mit Begleitung des Pianoforte. N. 1. Op. 113. Serie 7. Nº 30.

#### CORNO di BASSETTO in F.



#### CORNO di BASSETTO.



2



### MANA TAR CANTANTARE E O H GIS HURS

Mendelssohns Werke.

für Clarinette und Bassethorn mit Begleitung des Pianoforte. N. 1. Op. 113.

Serie 7. Nº 30.







# ZWEI CONCERTSTUECKE

für Clarinette und Bassethorn mit Begleitung des Pianoforte

Mendelssohns Werke.

Serie 7. Nº 30.

## PELIX MENDELSSOHN BARTHOLDY.

Heinrich Bärmann sen und Carl Bärmann jun gewidmet.



www.clarinetinstitute.com



The Clarinet Institute
of Los Angeles





From the Archives of the Clarinet Institute of Los Angeles

www.clarinetinstitute.com



The Clarinet Institute



11 TI 00

www.clarinetinstitute.com