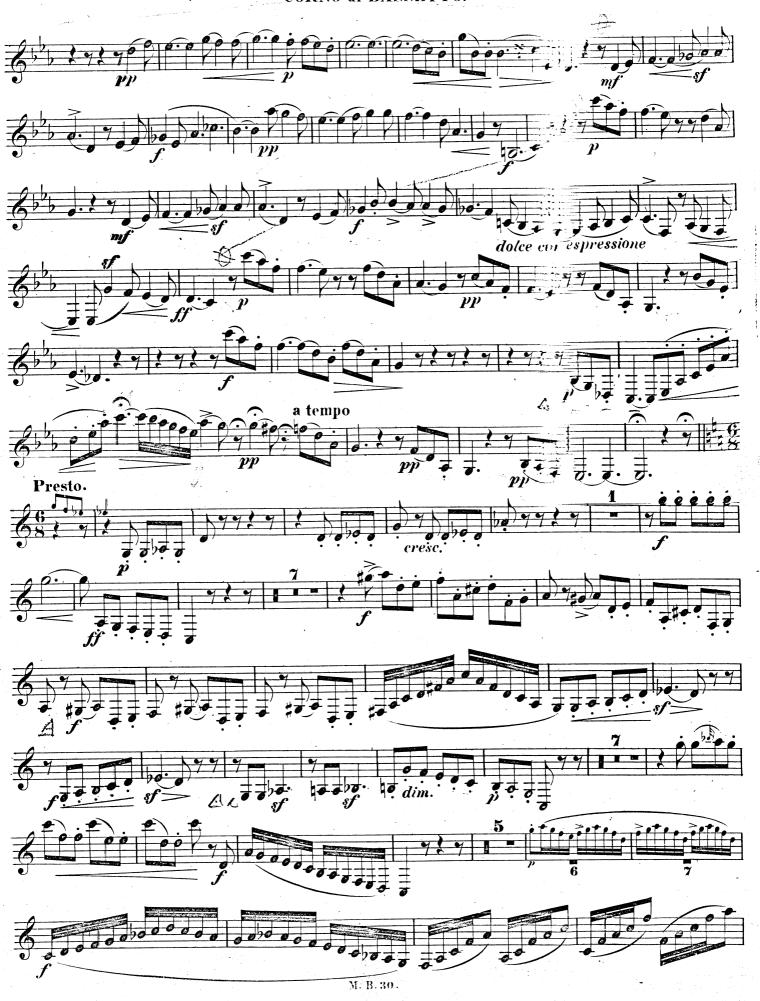

## ZWEI CONCERTSTÜCKE

Mendelssohns Werke.

für Clarinette und Bassethorn mit Begleitung des Pianoforte. N. 1. Op. 113. Serie 7. Nº 30.

#### CORNO di BASSETTO in F.



#### CORNO di BASSETTO.



2



### MANA TAR CANTANTARE E O H GIS HURS

Mendelssohns Werke.

für Clarinette und Bassethorn mit Begleitung des Pianoforte. N. 1. Op. 113.

Serie 7. Nº 30.







# ZWEI CONCERTSTUECKE

für Clarinette und Bassethorn mit Begleitung des Pianoforte

Mendelssohns Werke.

Serie 7. Nº 30.

## PELIX MENDELSSOHN BARTHOLDY.

Heinrich Bärmann sen und Carl Bärmann jun gewidmet.



www.clarinetinstitute.com



The Clarinet Institute
of Los Angeles





From the Archives of the Clarinet Institute of Los Angeles

www.clarinetinstitute.com



The Clarinet Institute



11 TI 00

www.clarinetinstitute.com