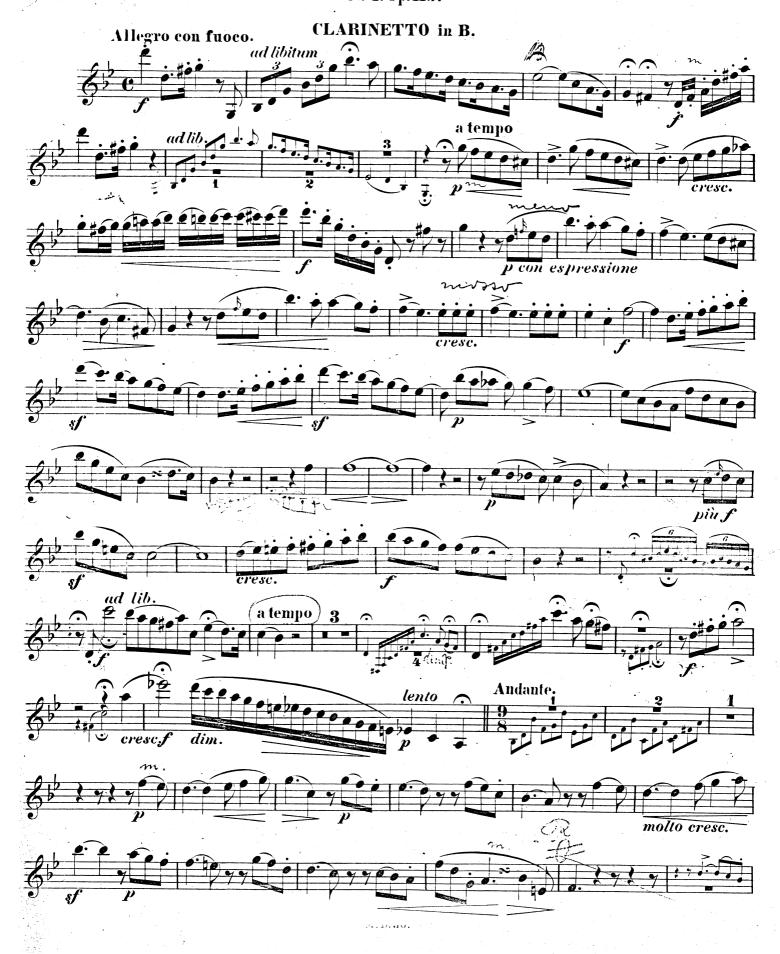

## ZWEI CONCERTSTÜCKE

Mendelssohns Werke.

für Clarinette und Bassethorn mit Begleitung des Pianoforte. N. 1. Op. 113. Serie 7. Nº 30.