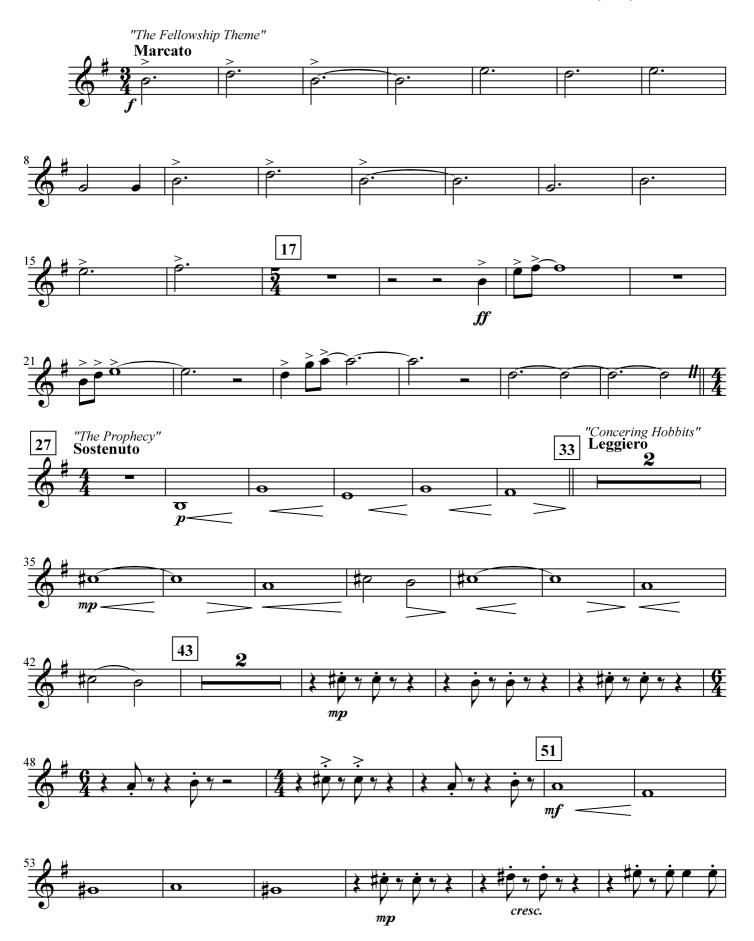

### Baritone B.C.

**HOWARD SHORE** Arranged by JOHN WHITNEY Injabred by GILBERTO SALVAGNI

"The Fellowship Theme" Marcato **17** "Concering Hobbits" **Leggiero** "The Prophecy" 27 Sostenuto 6 33 Mute mp mp51 Finger mfMuted cresc.