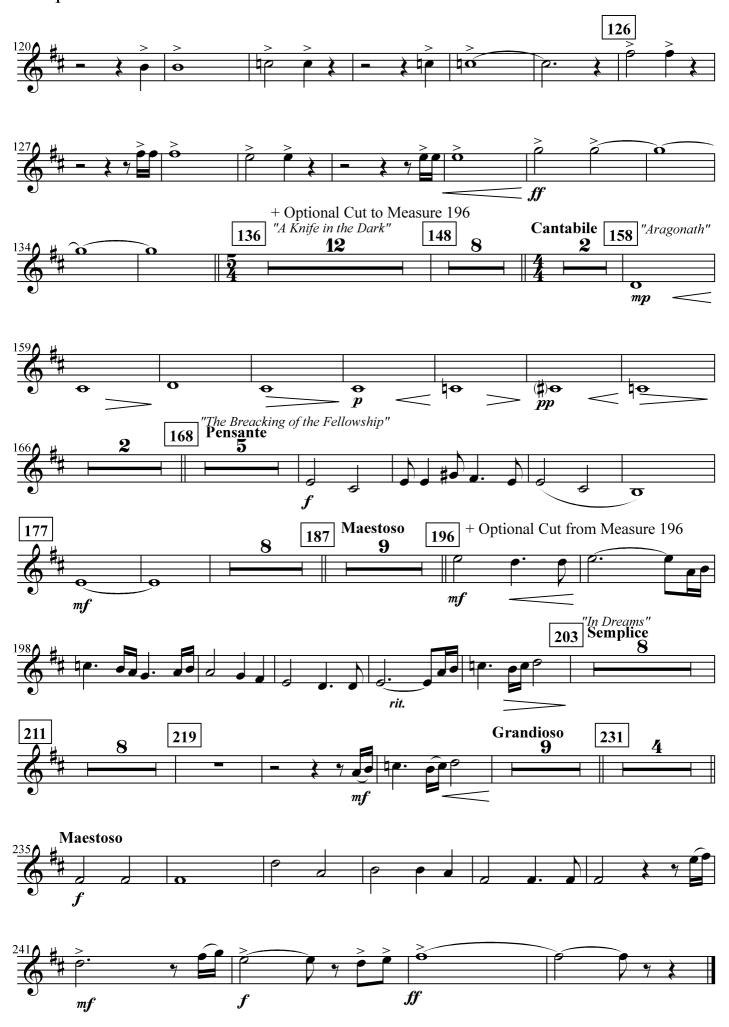

### Baritone B.C.

**HOWARD SHORE** Arranged by JOHN WHITNEY Injabred by GILBERTO SALVAGNI

"The Fellowship Theme" Marcato **17** "Concering Hobbits" **Leggiero** "The Prophecy" 27 Sostenuto 6 33 Mute mp mp51 Finger mfMuted cresc.