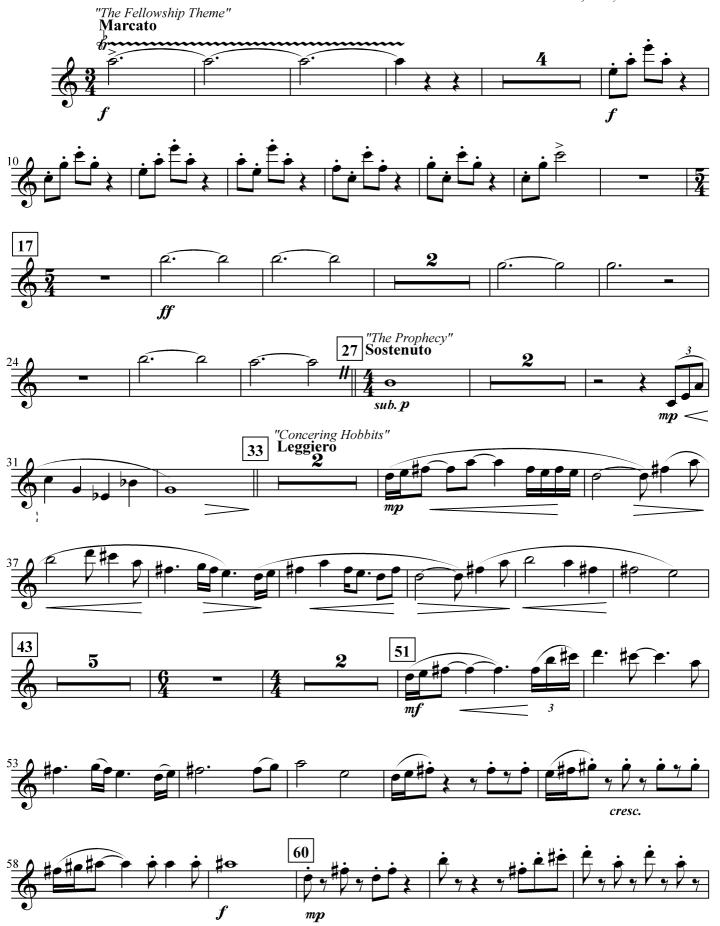

### Baritone B.C.

**HOWARD SHORE** Arranged by JOHN WHITNEY Injabred by GILBERTO SALVAGNI

"The Fellowship Theme" Marcato **17** "Concering Hobbits" **Leggiero** "The Prophecy" 27 Sostenuto 6 33 Mute mp mp51 Finger mfMuted cresc.