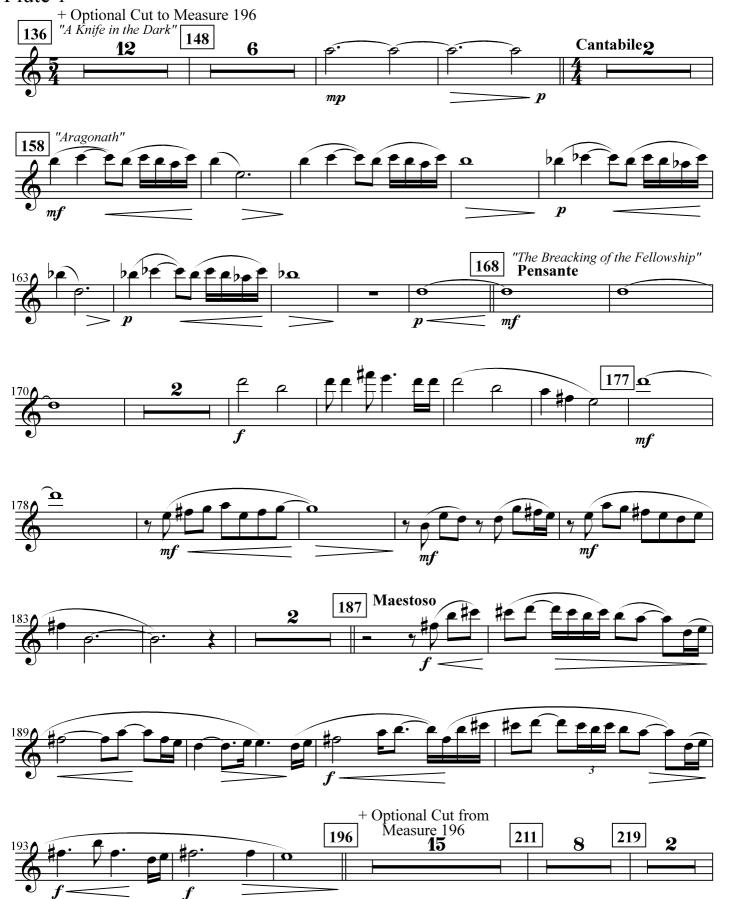

### Baritone B.C.

**HOWARD SHORE** Arranged by JOHN WHITNEY Injabred by GILBERTO SALVAGNI

"The Fellowship Theme" Marcato **17** "Concering Hobbits" **Leggiero** "The Prophecy" 27 Sostenuto 6 33 Mute mp mp51 Finger mfMuted cresc.