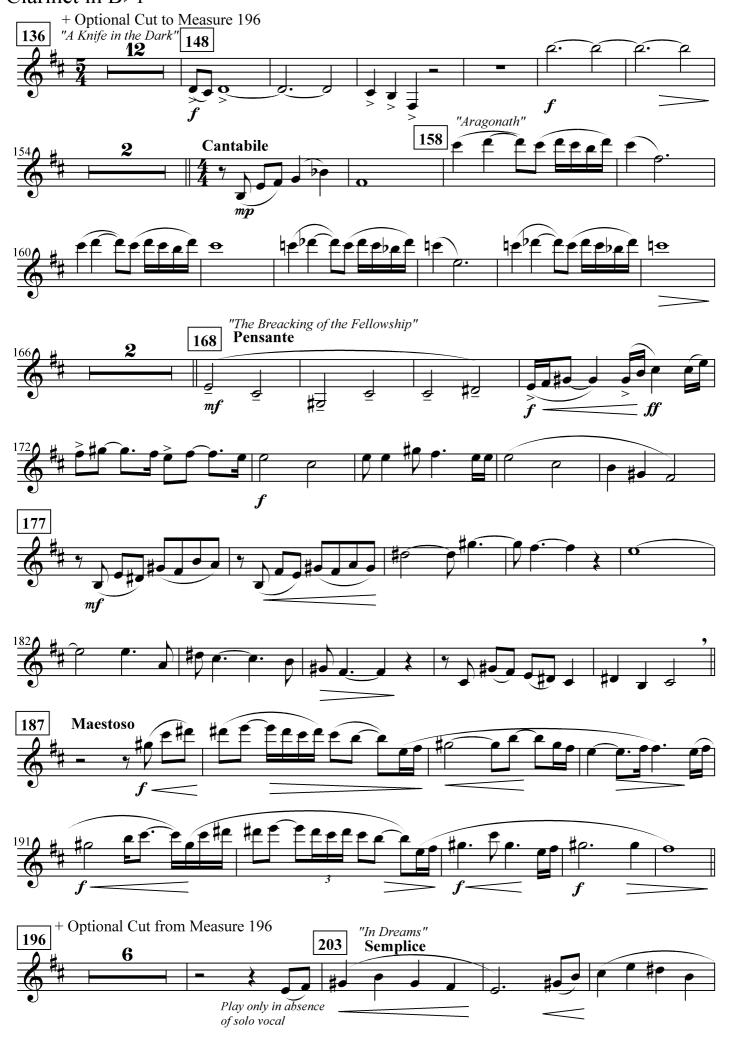

ssion II 3 Clarinet in Bb 1 (Snare Drum, 3 Clarinet in Bb 2 1 Baritone B.C. 2 Alto Sax 1 1 Baritone T.C. Large Tom-tom, 1 Tuba C 2 Alto Sax 2 Crash Cymbals) 1 Tenor Sax 1 Tuba T.C. 2 Percussion III 1 Baritone Sax 1 Eletric Bass (Bass Drum, Suspended Cymbals) 2 Trumpet in Bb 1 1 Timpani 1 Percussion (Conductor)

Orquestra Municipal de Carlos Barbosa

## THE LORD OF THE RINGS THE FELLOWSHIP OF TYPE RING

HOWARD SHORE Arranged by JOHN WHITNEY Injabred by GILBERTO SALVAGNI







































































WSHIP OF TYHE RING

HOWARD SHORE

Arranged by JOHN WHITNEY

Injabred by GILBERTO SALVAGNI







### Flute 1



### Flute 1











### Clarinet in B<sub>b</sub> 1 THE LORD OF THE RINGS THE FELLOWSHIP OF TYPE RING





### Clarinet in B<sub>b</sub> 1





# Clarinet in B b 2 THE LORD OF THE RINGS THE FELLOWSHIP OF TYPE RING















### Alto Sax. 1

















Baritone Sax.

## THE LORD OF THE RINGS THE FELLOWSHIP OF TYPE RING



#### Baritone Sax.



#### Baritone Sax.



### Trumpet in B<sub>b</sub> 1 THE LORD OF THE RINGS THE FELLOWSHIP OF TYPE RING





# Trumpet in Bb 2 THE LORD OF THE RINGS THE FELLOWSHIP OF TYPE RING

























### Trombone 1







### Trombone 2



#### Baritone B.C.

# THE LORD OF THE RINGS THE FELLOWSHIP OF TYPE RING





### Baritone B.C.





























**HOWARD SHORE** Arranged by JOHN WHITNEY Injabred by GILBERTO SALVAGNI

"The Fellowship Theme" Marcato **17** "Concering Hobbits" **Leggiero** "The Prophecy" 27 Sostenuto 6 33 Mute mp mp51 Finger mfMuted cresc.





###