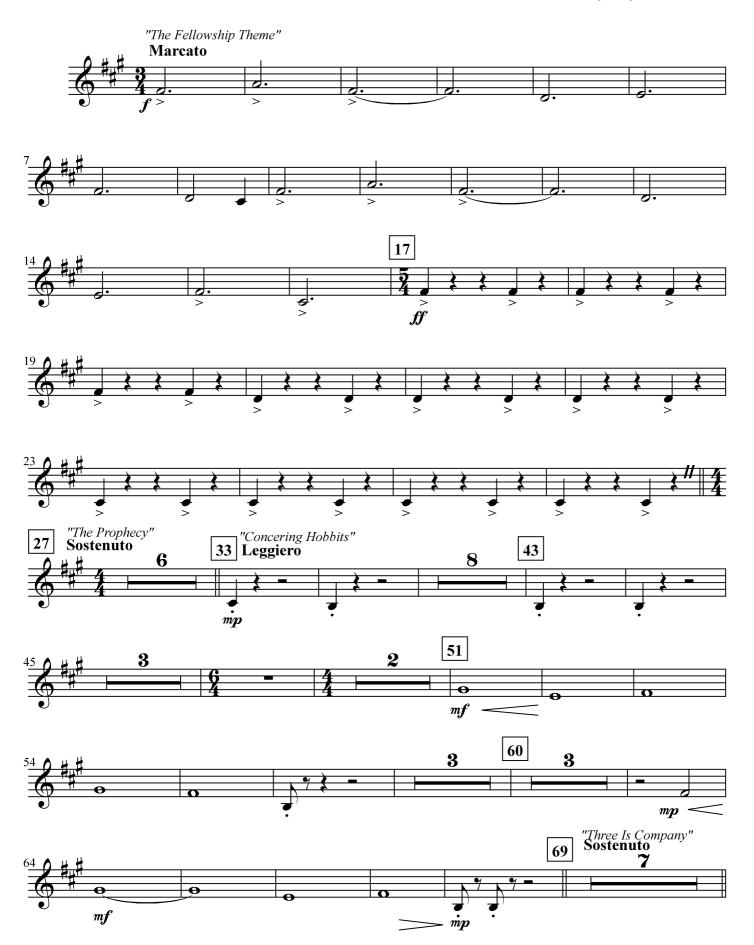

### Baritone B.C.

**HOWARD SHORE** Arranged by JOHN WHITNEY Injabred by GILBERTO SALVAGNI

"The Fellowship Theme" Marcato **17** "Concering Hobbits" **Leggiero** "The Prophecy" 27 Sostenuto 6 33 Mute mp mp51 Finger mfMuted cresc.