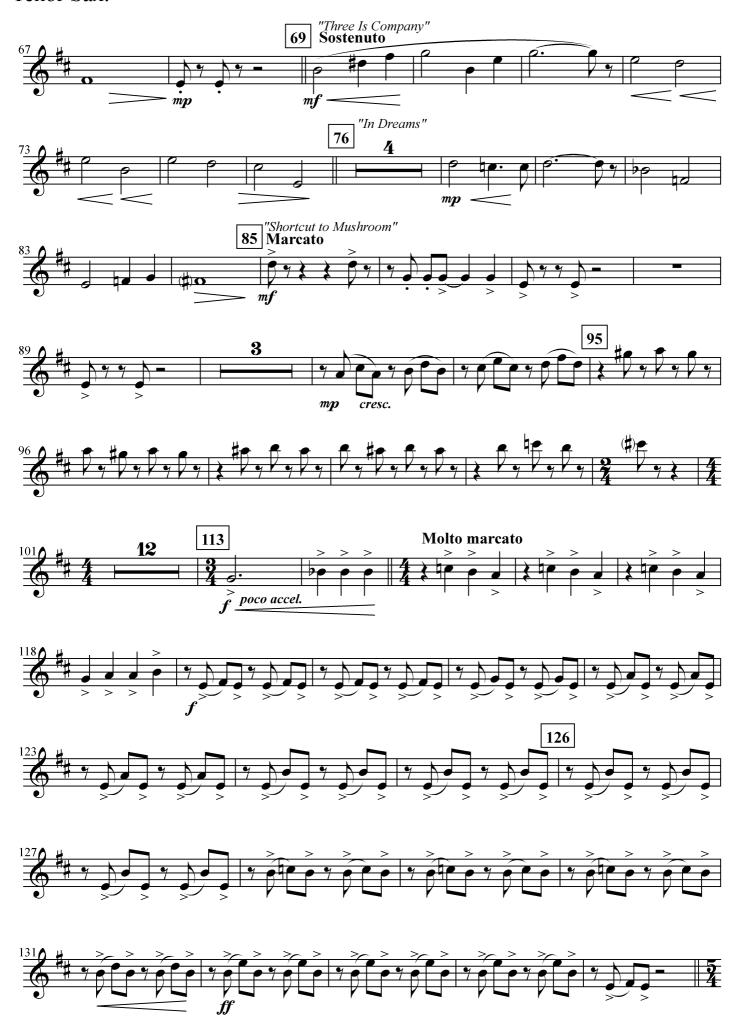

### Baritone B.C.

**HOWARD SHORE** Arranged by JOHN WHITNEY Injabred by GILBERTO SALVAGNI

"The Fellowship Theme" Marcato **17** "Concering Hobbits" **Leggiero** "The Prophecy" 27 Sostenuto 6 33 Mute mp mp51 Finger mfMuted cresc.