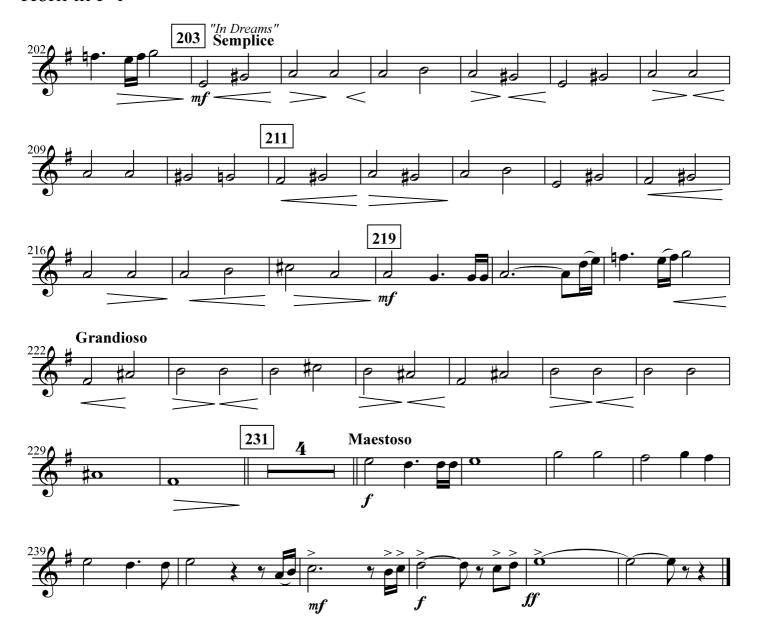

NG

HOWARD SHORE Arranged by JOHN WHITNEY Injabred by GILBERTO SALVAGNI







































































WSHIP OF TYHE RING

HOWARD SHORE

Arranged by JOHN WHITNEY

Injabred by GILBERTO SALVAGNI







### Flute 1



### Flute 1











### Clarinet in B<sub>b</sub> 1 THE LORD OF THE RINGS THE FELLOWSHIP OF TYPE RING





### Clarinet in B<sub>b</sub> 1





# Clarinet in B b 2 THE LORD OF THE RINGS THE FELLOWSHIP OF TYPE RING















### Alto Sax. 1

















Baritone Sax.

## THE LORD OF THE RINGS THE FELLOWSHIP OF TYPE RING



#### Baritone Sax.



#### Baritone Sax.



### Trumpet in B<sub>b</sub> 1 THE LORD OF THE RINGS THE FELLOWSHIP OF TYPE RING





# Trumpet in Bb 2 THE LORD OF THE RINGS THE FELLOWSHIP OF TYPE RING

























### Trombone 1







### Trombone 2



#### Baritone B.C.

# THE LORD OF THE RINGS THE FELLOWSHIP OF TYPE RING





### Baritone B.C.





























**HOWARD SHORE** Arranged by JOHN WHITNEY Injabred by GILBERTO SALVAGNI

"The Fellowship Theme" Marcato **17** "Concering Hobbits" **Leggiero** "The Prophecy" 27 Sostenuto 6 33 Mute mp mp51 Finger mfMuted cresc.





### Eletric Bass



Timpani (F,A,C,E)

# THE LORD OF THE RINGS THE FELLOWSHIP OF TYPE RING





### Timpani

#### THE LORD OF THE RINGS - 3



#### Percussion I

(Tam-Tam, Brake Drum, Wood Block)

# THE LORD OF THE RINGS THE FELLOWSHIP OF TYPE RING





#### Percussion II

### THE LORD OF THE RINGS

(Snare Drum, Large Tom-tom, Crash Cymbals)

THE FELLOWSHIP OF TYHE RING



#### Percussion III

(Bass Dr