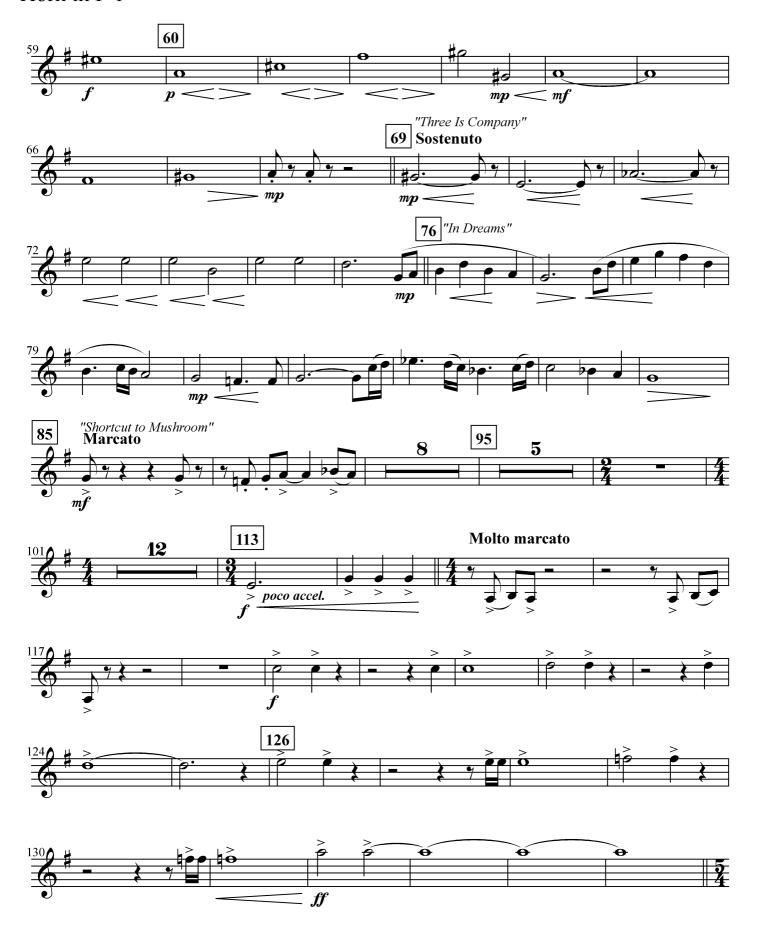

E RING

HOWARD SHORE Arranged by JOHN WHITNEY Injabred by GILBERTO SALVAGNI







































































WSHIP OF TYHE RING

HOWARD SHORE

Arranged by JOHN WHITNEY

Injabred by GILBERTO SALVAGNI







### Flute 1



### Flute 1











### Clarinet in B<sub>b</sub> 1 THE LORD OF THE RINGS THE FELLOWSHIP OF TYPE RING





### Clarinet in B<sub>b</sub> 1





# Clarinet in B b 2 THE LORD OF THE RINGS THE FELLOWSHIP OF TYPE RING















### Alto Sax. 1

















Baritone Sax.

## THE LORD OF THE RINGS THE FELLOWSHIP OF TYPE RING



#### Baritone Sax.



#### Baritone Sax.



### Trumpet in B<sub>b</sub> 1 THE LORD OF THE RINGS THE FELLOWSHIP OF TYPE RING





# Trumpet in Bb 2 THE LORD OF THE RINGS THE FELLOWSHIP OF TYPE RING

























### Trombone 1







### Trombone 2



#### Baritone B.C.

# THE LORD OF THE RINGS THE FELLOWSHIP OF TYPE RING





### Baritone B.C.





























**HOWARD SHORE** Arranged by JOHN WHITNEY Injabred by GILBERTO SALVAGNI

"The Fellowship Theme" Marcato **17** "Concering Hobbits" **Leggiero** "The Prophecy" 27 Sostenuto 6 33 Mute mp mp51 Finger mfMuted cresc.





### Eletric Bass



Timpani (F,A,C,E)

# THE LORD OF THE RINGS THE FELLOWSHIP OF TYPE RING





### Timpani

#### THE LORD OF THE RINGS - 3



#### Percussion I

(Tam-Tam, Brake Drum, Wood Block)

# THE LORD OF THE RINGS THE FELLOWSHIP OF TYPE RING





#### Percussion II

### THE LORD OF THE RINGS

(Snare Drum, Large Tom-tom, Crash Cymbals)

THE FELLOWSHIP OF TYHE RING



#### Percussion III

(Bas