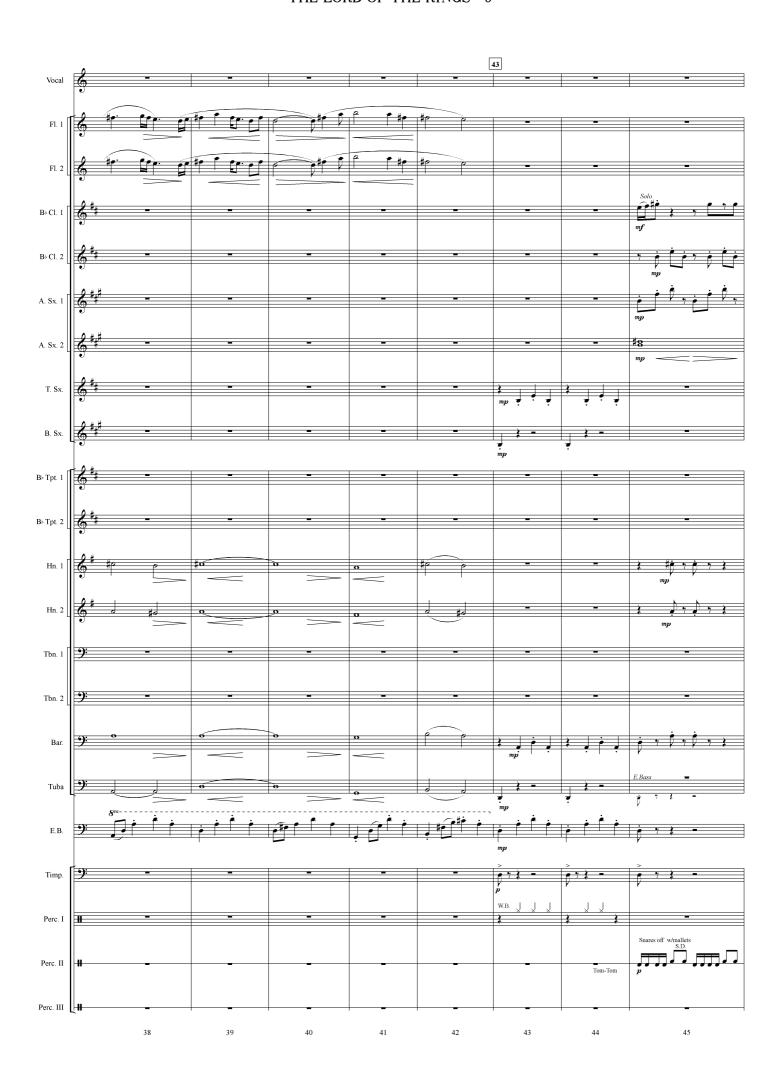

### Baritone B.C.

**HOWARD SHORE** Arranged by JOHN WHITNEY Injabred by GILBERTO SALVAGNI

"The Fellowship Theme" Marcato **17** "Concering Hobbits" **Leggiero** "The Prophecy" 27 Sostenuto 6 33 Mute mp mp51 Finger mfMuted cresc.