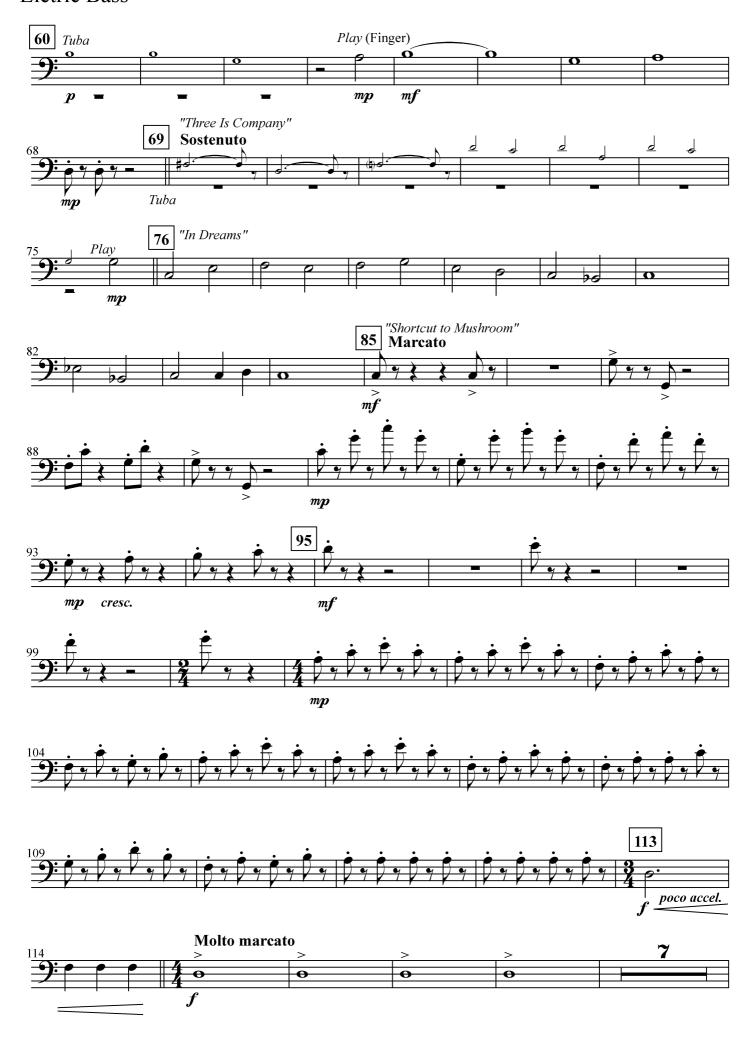

ub> 1





# Clarinet in B b 2 THE LORD OF THE RINGS THE FELLOWSHIP OF TYPE RING















### Alto Sax. 1

















Baritone Sax.

## THE LORD OF THE RINGS THE FELLOWSHIP OF TYPE RING



#### Baritone Sax.



#### Baritone Sax.



### Trumpet in B<sub>b</sub> 1 THE LORD OF THE RINGS THE FELLOWSHIP OF TYPE RING





# Trumpet in Bb 2 THE LORD OF THE RINGS THE FELLOWSHIP OF TYPE RING

























### Trombone 1







### Trombone 2



#### Baritone B.C.

# THE LORD OF THE RINGS THE FELLOWSHIP OF TYPE RING





### Baritone B.C.





























**HOWARD SHORE** Arranged by JOHN WHITNEY Injabred by GILBERTO SALVAGNI

"The Fellowship Theme" Marcato **17** "Concering Hobbits" **Leggiero** "The Prophecy" 27 Sostenuto 6 33 Mute mp mp51 Finger mfMuted cresc.





### Eletric Bass



Timpani (F,A,C,E)

# THE LORD OF THE RINGS THE FELLOWSHIP OF TYPE RING





### Timpani

#### THE LORD OF THE RINGS - 3



#### Percussion I

(Tam-Tam, Brake Drum, Wood Block)

# THE LORD OF THE RINGS THE FELLOWSHIP OF TYPE RING





#### Percussion II

### THE LORD OF THE RINGS

(Snare Drum, Large Tom-tom, Crash Cymbals)

THE FELLOWSHIP OF TYHE RING



#### Percussion III

(Bass Drum, Suspended Cymbals)

## THE LORD OF THE RINGS



THE LORD OF THE RINGS - 2

# THE LORD OF THE RINGS THE FELLOWSHIP OF TYPE RING