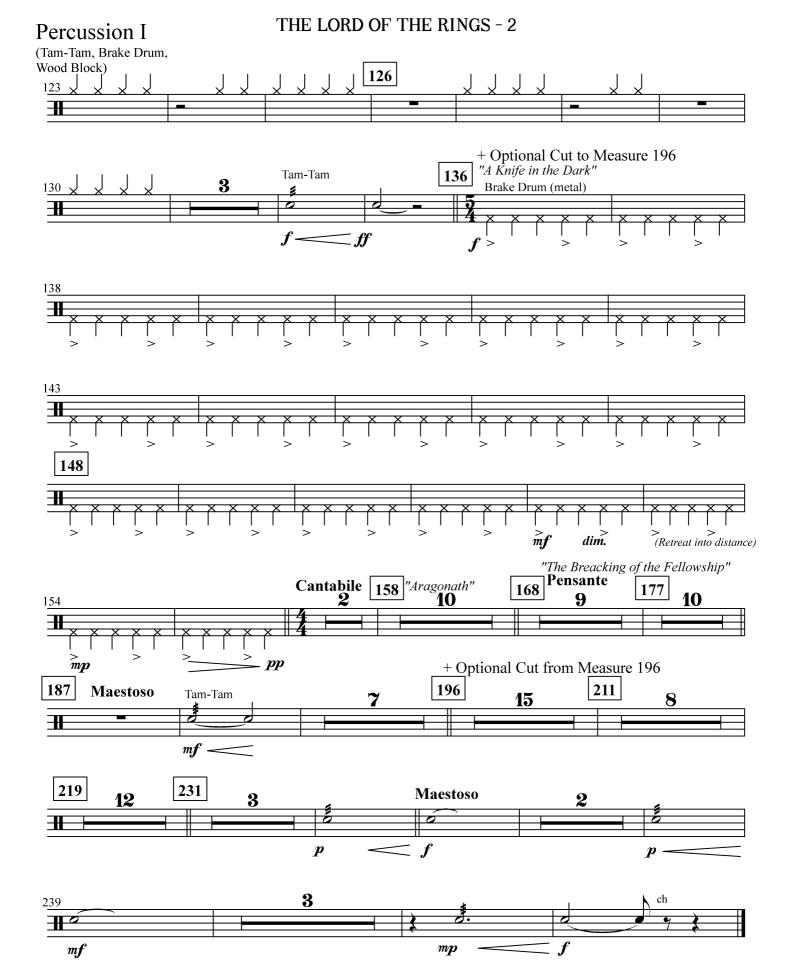

#### Percussion I

(Tam-Tam, Brake Drum, Wood Block)

## THE LORD OF THE RINGS

THE LORD OF THE RINGS - 2