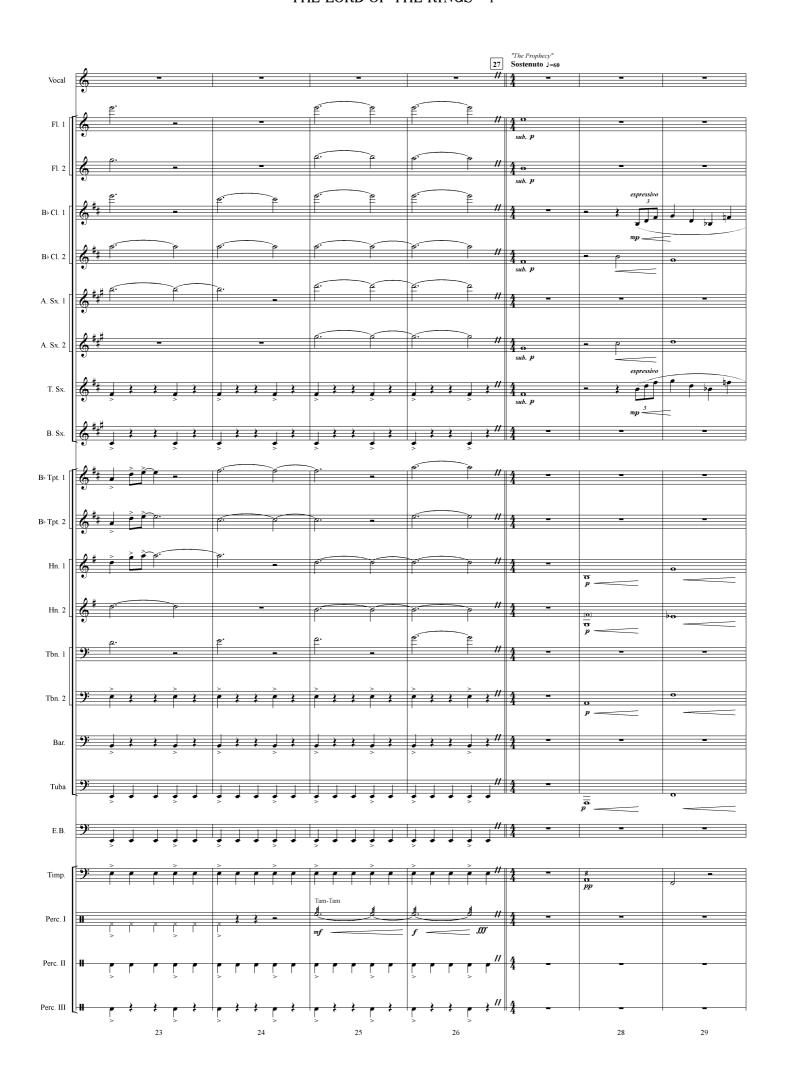

### Baritone B.C.

**HOWARD SHORE** Arranged by JOHN WHITNEY Injabred by GILBERTO SALVAGNI

"The Fellowship Theme" Marcato **17** "Concering Hobbits" **Leggiero** "The Prophecy" 27 Sostenuto 6 33 Mute mp mp51 Finger mfMuted cresc.

#### THE LORD OF THE RINGS - 3