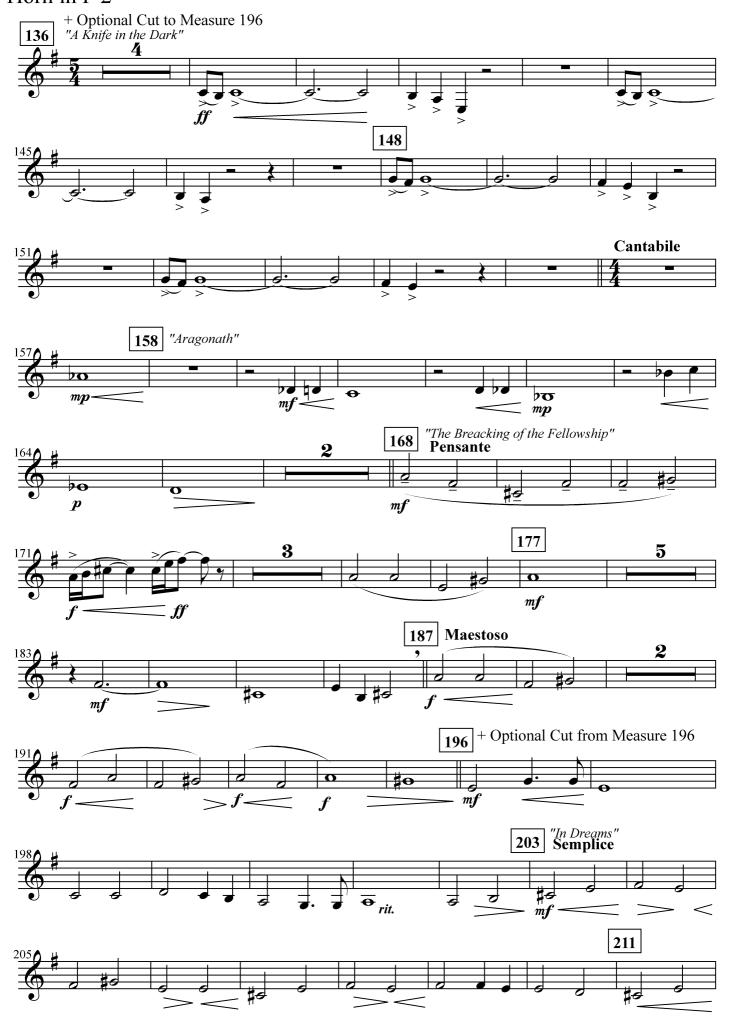

### Baritone B.C.

**HOWARD SHORE** Arranged by JOHN WHITNEY Injabred by GILBERTO SALVAGNI

"The Fellowship Theme" Marcato **17** "Concering Hobbits" **Leggiero** "The Prophecy" 27 Sostenuto 6 33 Mute mp mp51 Finger mfMuted cresc.