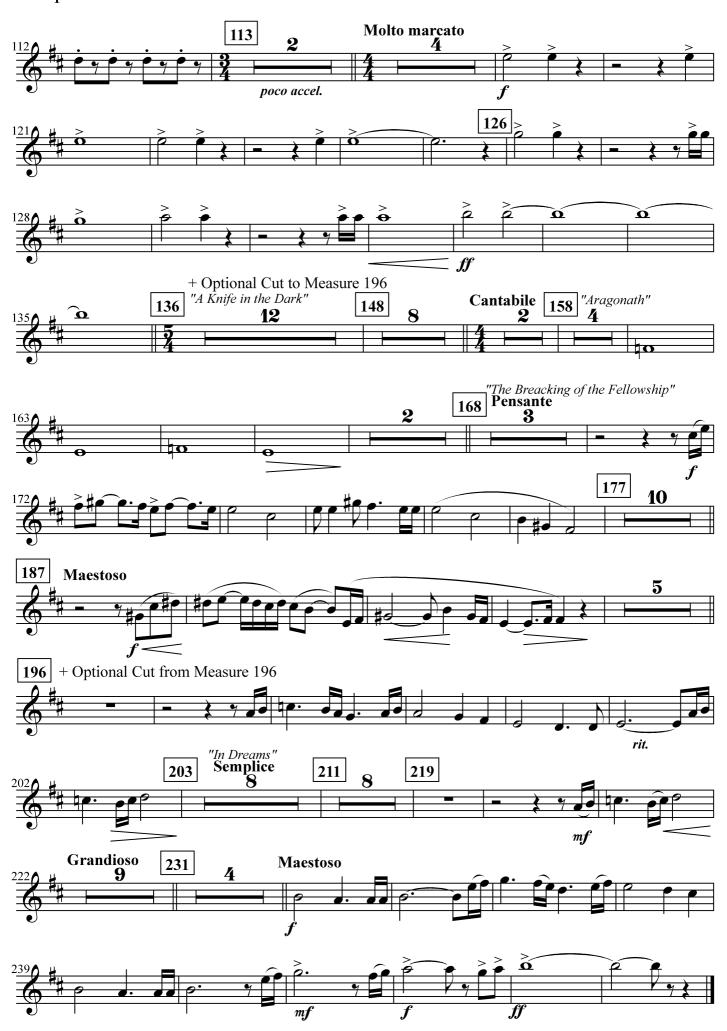

### Baritone B.C.

**HOWARD SHORE** Arranged by JOHN WHITNEY Injabred by GILBERTO SALVAGNI

"The Fellowship Theme" Marcato **17** "Concering Hobbits" **Leggiero** "The Prophecy" 27 Sostenuto 6 33 Mute mp mp51 Finger mfMuted cresc.