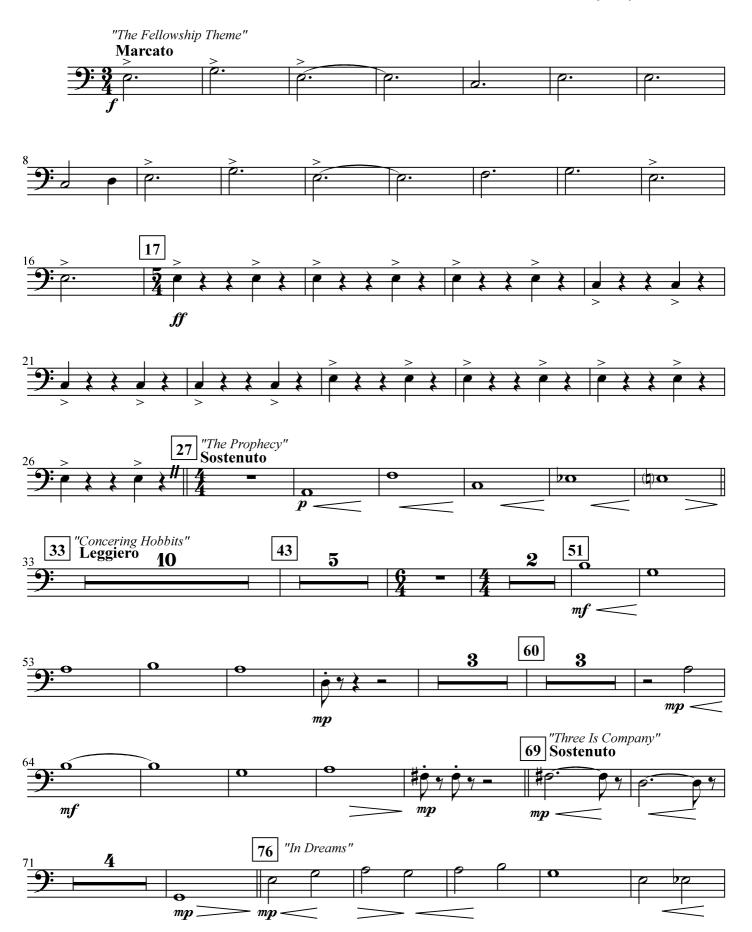

### Baritone B.C.

**HOWARD SHORE** Arranged by JOHN WHITNEY Injabred by GILBERTO SALVAGNI

"The Fellowship Theme" Marcato **17** "Concering Hobbits" **Leggiero** "The Prophecy" 27 Sostenuto 6 33 Mute mp mp51 Finger mfMuted cresc.