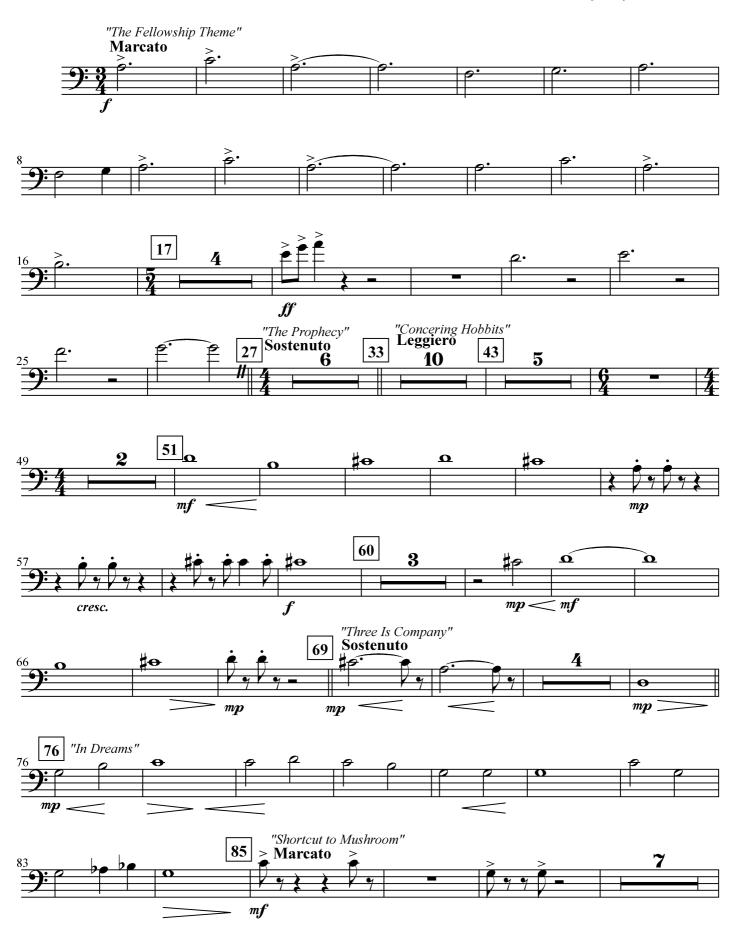

### Baritone B.C.

**HOWARD SHORE** Arranged by JOHN WHITNEY Injabred by GILBERTO SALVAGNI

"The Fellowship Theme" Marcato **17** "Concering Hobbits" **Leggiero** "The Prophecy" 27 Sostenuto 6 33 Mute mp mp51 Finger mfMuted cresc.