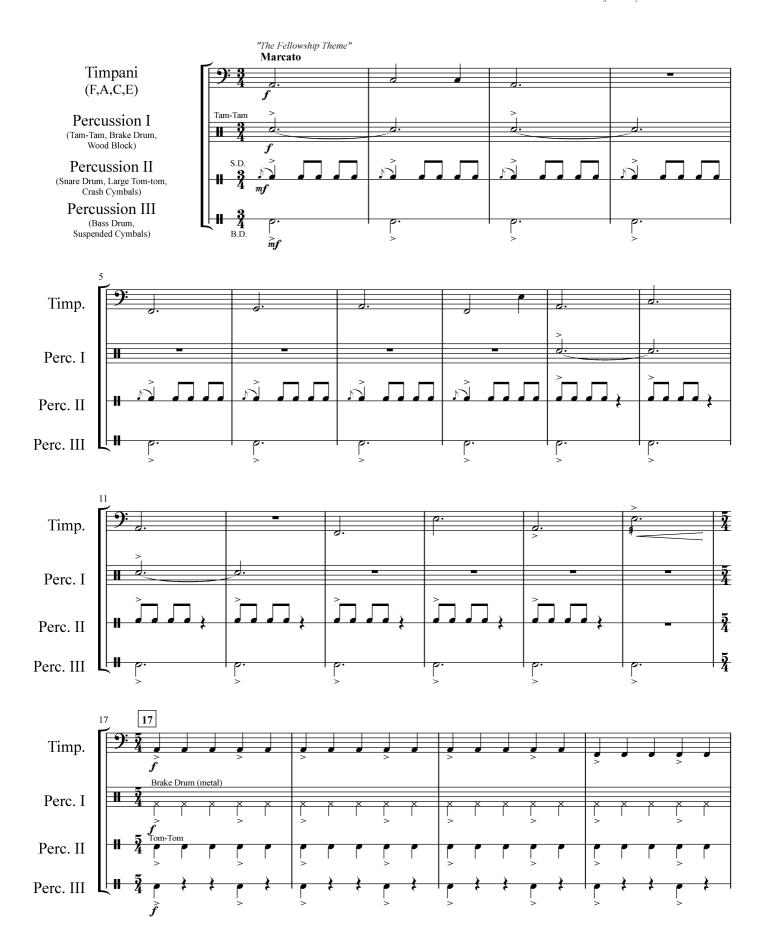

### Baritone B.C.

**HOWARD SHORE** Arranged by JOHN WHITNEY Injabred by GILBERTO SALVAGNI

"The Fellowship Theme" Marcato **17** "Concering Hobbits" **Leggiero** "The Prophecy" 27 Sostenuto 6 33 Mute mp mp51 Finger mfMuted cresc.

### Eletric Bass

Timpani (F,A,C,E)

### Timpani