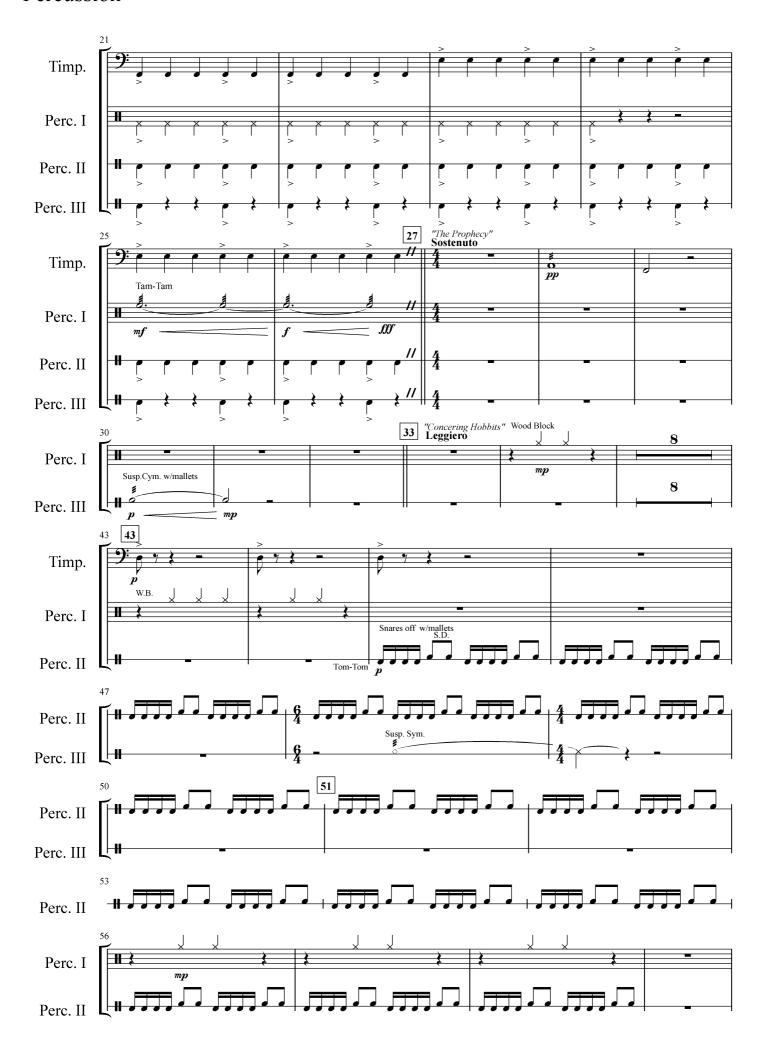

#### Percussion I

(Tam-Tam, Brake Drum, Wood Block)

#### Percussion II

#### Percussion III

(Bass Drum, Suspended Cymbals)