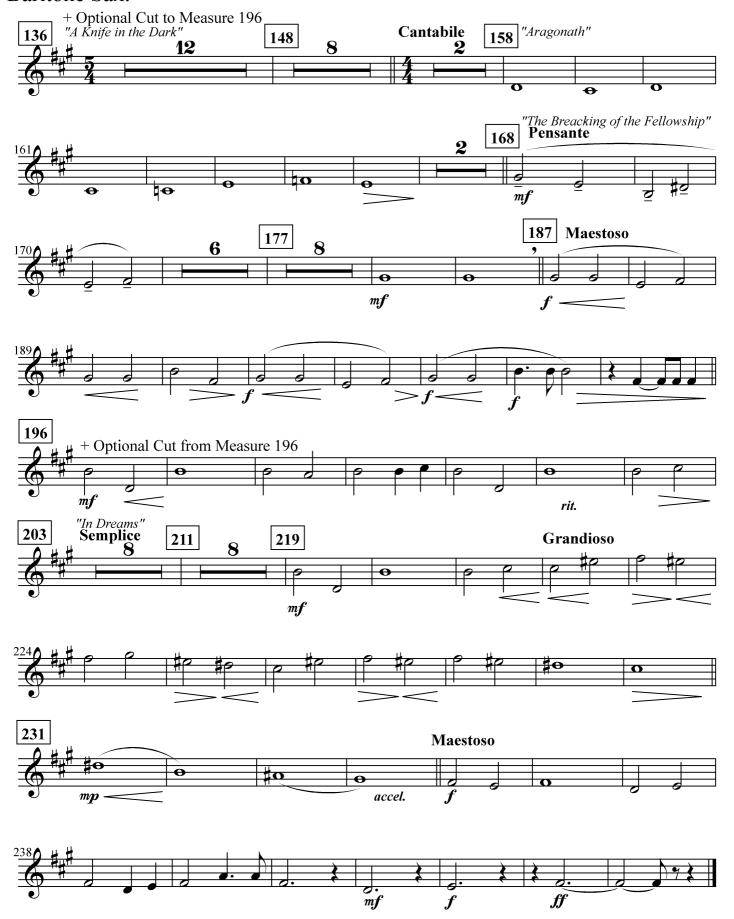

### Baritone B.C.

**HOWARD SHORE** Arranged by JOHN WHITNEY Injabred by GILBERTO SALVAGNI

"The Fellowship Theme" Marcato **17** "Concering Hobbits" **Leggiero** "The Prophecy" 27 Sostenuto 6 33 Mute mp mp51 Finger mfMuted cresc.