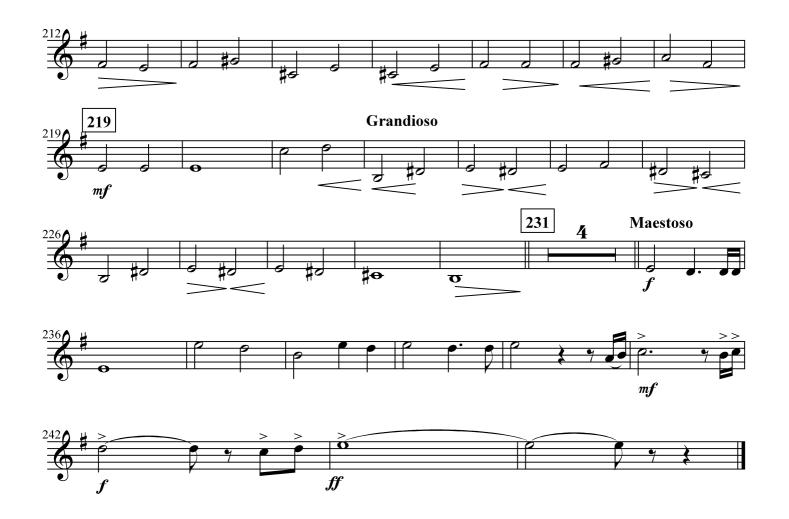

### Baritone B.C.

**HOWARD SHORE** Arranged by JOHN WHITNEY Injabred by GILBERTO SALVAGNI

"The Fellowship Theme" Marcato **17** "Concering Hobbits" **Leggiero** "The Prophecy" 27 Sostenuto 6 33 Mute mp mp51 Finger mfMuted cresc.