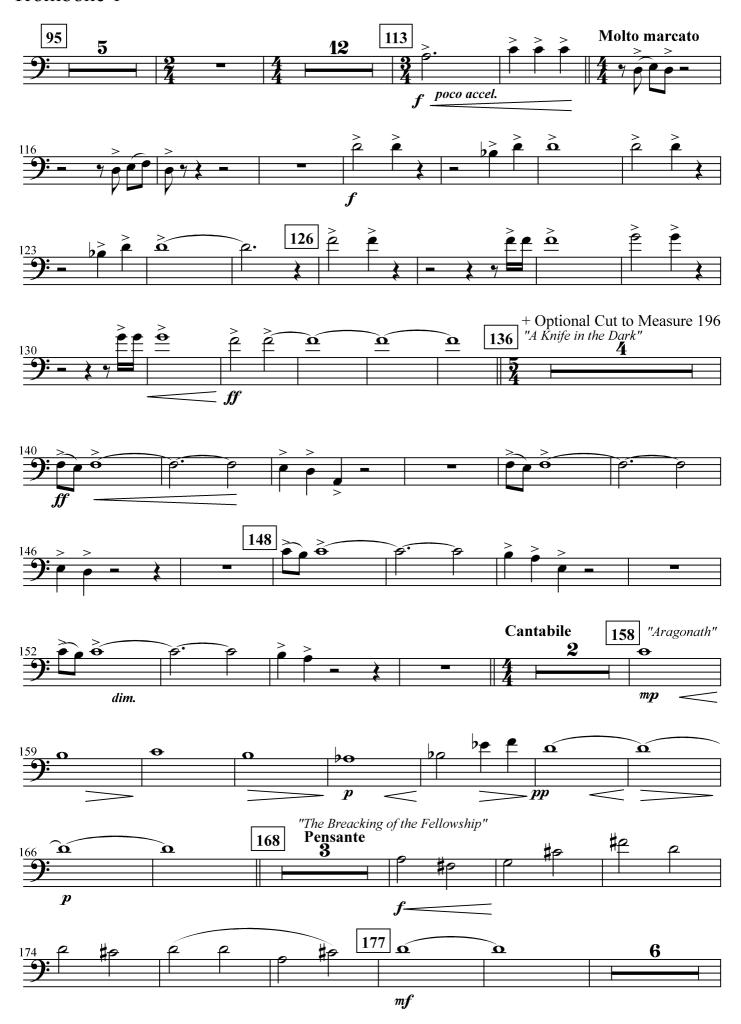

HORE Arranged by JOHN WHITNEY Injabred by GILBERTO SALVAGNI







































































WSHIP OF TYHE RING

HOWARD SHORE

Arranged by JOHN WHITNEY

Injabred by GILBERTO SALVAGNI







### Flute 1



### Flute 1











### Clarinet in B<sub>b</sub> 1 THE LORD OF THE RINGS THE FELLOWSHIP OF TYPE RING





### Clarinet in B<sub>b</sub> 1





# Clarinet in B b 2 THE LORD OF THE RINGS THE FELLOWSHIP OF TYPE RING















### Alto Sax. 1

















Baritone Sax.

## THE LORD OF THE RINGS THE FELLOWSHIP OF TYPE RING



#### Baritone Sax.



#### Baritone Sax.



### Trumpet in B<sub>b</sub> 1 THE LORD OF THE RINGS THE FELLOWSHIP OF TYPE RING





# Trumpet in Bb 2 THE LORD OF THE RINGS THE FELLOWSHIP OF TYPE RING

























### Trombone 1







### Trombone 2



#### Baritone B.C.

# THE LORD OF THE RINGS THE FELLOWSHIP OF TYPE RING





### Baritone B.C.





























**HOWARD SHORE** Arranged by JOHN WHITNEY Injabred by GILBERTO SALVAGNI

"The Fellowship Theme" Marcato **17** "Concering Hobbits" **Leggiero** "The Prophecy" 27 Sostenuto 6 33 Mute mp mp51 Finger mfMuted cresc.





### Eletric Bass



Timpani (F,A,C,E)

# THE LORD OF THE RINGS THE FELLOWSHIP OF TYPE RING





### Timpani

#### THE LORD OF THE RINGS - 3



#### Percussion I

(Tam-Tam, Brake Drum, Wood Block)

# THE LORD OF THE RINGS THE FELLOWSHIP OF TYPE RING





#### Percussion II

### THE LORD OF THE RINGS

(Snare Drum, Large Tom-tom, Crash Cymbals)

THE FELLOWSHIP OF TYHE RING



#### Percussion III

(Bass Drum, Suspende