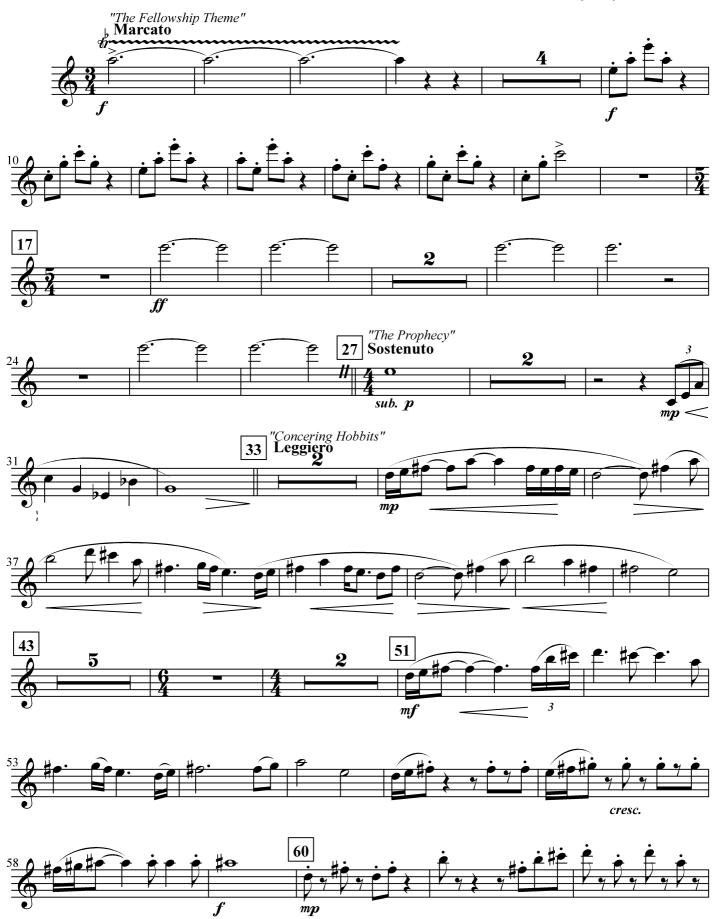

### Baritone B.C.

**HOWARD SHORE** Arranged by JOHN WHITNEY Injabred by GILBERTO SALVAGNI

"The Fellowship Theme" Marcato **17** "Concering Hobbits" **Leggiero** "The Prophecy" 27 Sostenuto 6 33 Mute mp mp51 Finger mfMuted cresc.