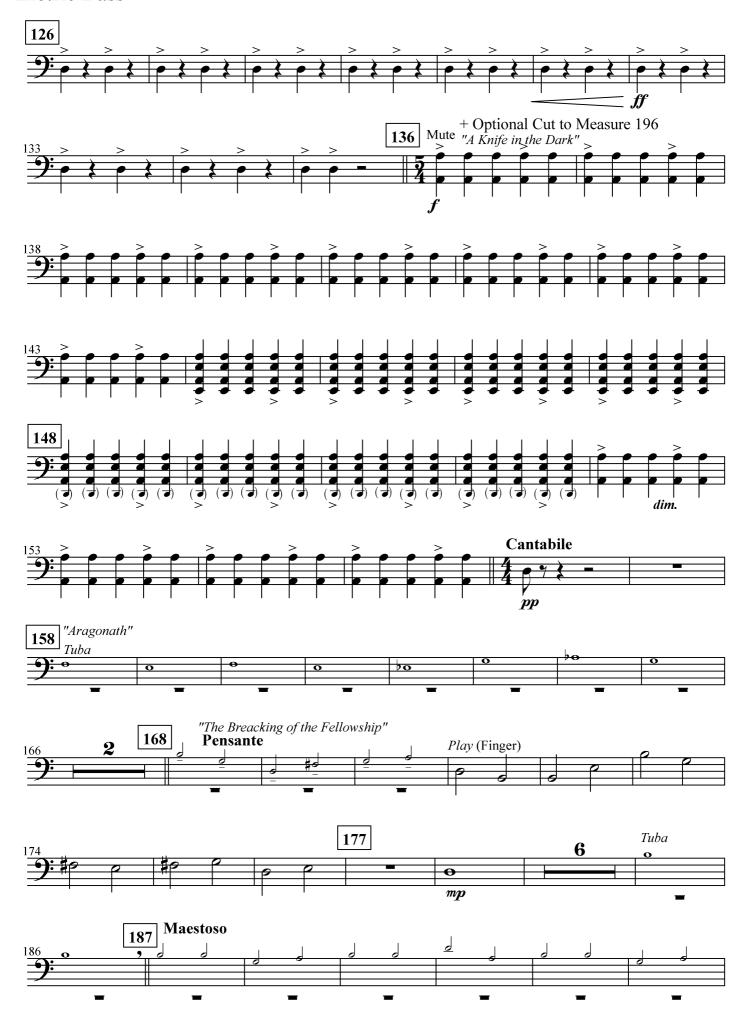

> 1





# Clarinet in B b 2 THE LORD OF THE RINGS THE FELLOWSHIP OF TYPE RING















### Alto Sax. 1

















Baritone Sax.

## THE LORD OF THE RINGS THE FELLOWSHIP OF TYPE RING



#### Baritone Sax.



#### Baritone Sax.



### Trumpet in B<sub>b</sub> 1 THE LORD OF THE RINGS THE FELLOWSHIP OF TYPE RING





# Trumpet in Bb 2 THE LORD OF THE RINGS THE FELLOWSHIP OF TYPE RING

























### Trombone 1







### Trombone 2



#### Baritone B.C.

# THE LORD OF THE RINGS THE FELLOWSHIP OF TYPE RING





### Baritone B.C.





























**HOWARD SHORE** Arranged by JOHN WHITNEY Injabred by GILBERTO SALVAGNI

"The Fellowship Theme" Marcato **17** "Concering Hobbits" **Leggiero** "The Prophecy" 27 Sostenuto 6 33 Mute mp mp51 Finger mfMuted cresc.





### Eletric Bass



Timpani (F,A,C,E)

# THE LORD OF THE RINGS THE FELLOWSHIP OF TYPE RING





### Timpani

#### THE LORD OF THE RINGS - 3



#### Percussion I

(Tam-Tam, Brake Drum, Wood Block)

# THE LORD OF THE RINGS THE FELLOWSHIP OF TYPE RING





#### Percussion II

### THE LORD OF THE RINGS

(Snare Drum, Large Tom-tom, Crash Cymbals)

THE FELLOWSHIP OF TYHE RING



#### Percussion III

(Bass Drum, Suspended Cymbals)

## THE LORD OF THE RINGS



THE LORD OF THE RINGS - 2

# THE LORD OF THE RINGS THE FELLOWSHIP OF TYPE RING