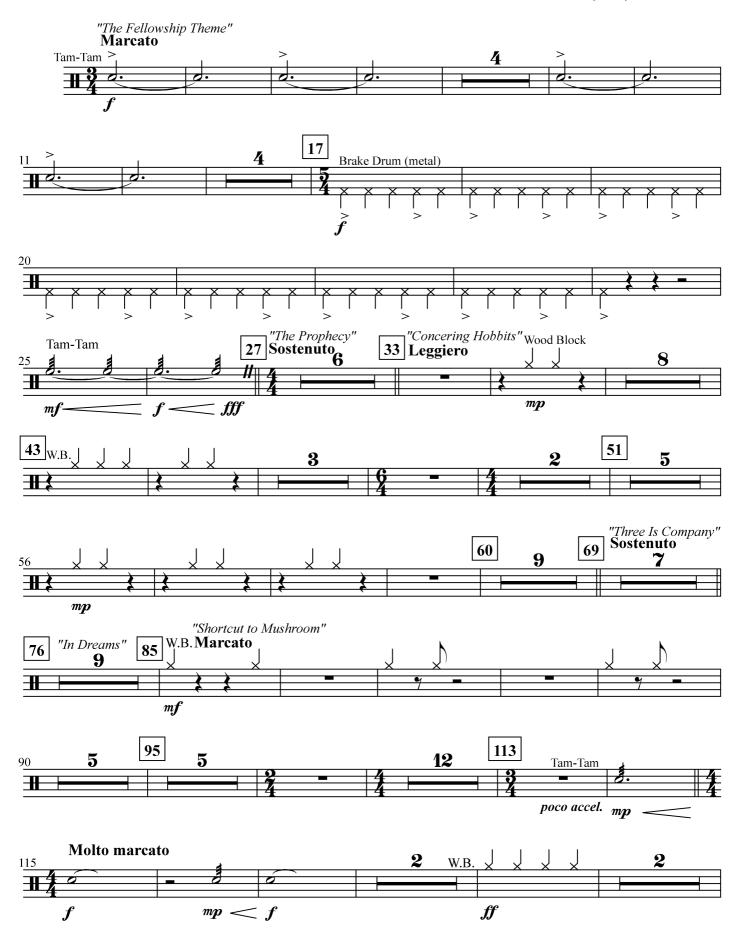

#### Percussion I

(Tam-Tam, Brake Drum, Wood Block)

### Baritone B.C.

**HOWARD SHORE** Arranged by JOHN WHITNEY Injabred by GILBERTO SALVAGNI

"The Fellowship Theme" Marcato **17** "Concering Hobbits" **Leggiero** "The Prophecy" 27 Sostenuto 6 33 Mute mp mp51 Finger mfMuted cresc.