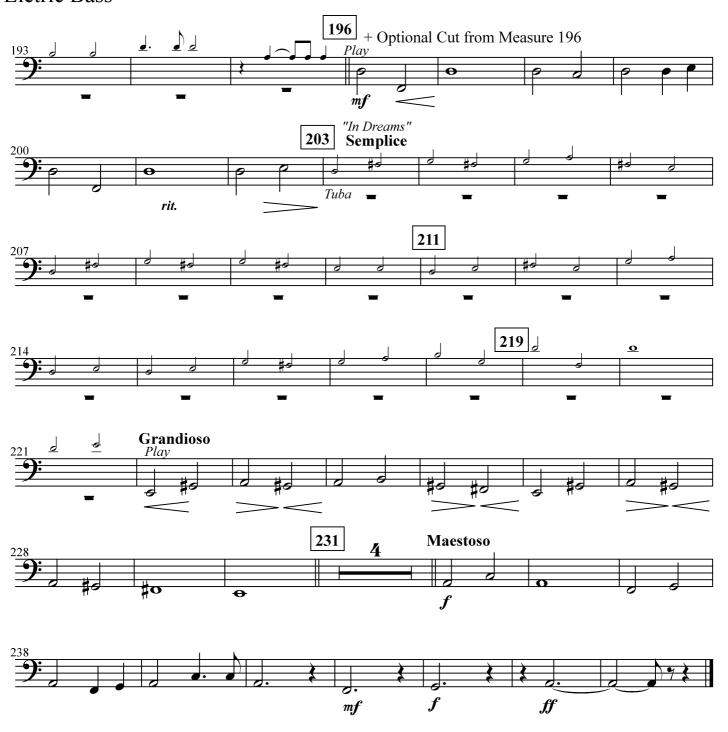

in B b 2 THE LORD OF THE RINGS THE FELLOWSHIP OF TYPE RING















### Alto Sax. 1

















Baritone Sax.

## THE LORD OF THE RINGS THE FELLOWSHIP OF TYPE RING



#### Baritone Sax.



#### Baritone Sax.



### Trumpet in B<sub>b</sub> 1 THE LORD OF THE RINGS THE FELLOWSHIP OF TYPE RING





# Trumpet in Bb 2 THE LORD OF THE RINGS THE FELLOWSHIP OF TYPE RING

























### Trombone 1







### Trombone 2



#### Baritone B.C.

# THE LORD OF THE RINGS THE FELLOWSHIP OF TYPE RING





### Baritone B.C.





























**HOWARD SHORE** Arranged by JOHN WHITNEY Injabred by GILBERTO SALVAGNI

"The Fellowship Theme" Marcato **17** "Concering Hobbits" **Leggiero** "The Prophecy" 27 Sostenuto 6 33 Mute mp mp51 Finger mfMuted cresc.





### Eletric Bass



Timpani (F,A,C,E)

# THE LORD OF THE RINGS THE FELLOWSHIP OF TYPE RING





### Timpani

#### THE LORD OF THE RINGS - 3



#### Percussion I

(Tam-Tam, Brake Drum, Wood Block)

# THE LORD OF THE RINGS THE FELLOWSHIP OF TYPE RING





#### Percussion II

### THE LORD OF THE RINGS

(Snare Drum, Large Tom-tom, Crash Cymbals)

THE FELLOWSHIP OF TYHE RING



#### Percussion III

(Bass Drum, Suspended Cymbals)

## THE LORD OF THE RINGS



THE LORD OF THE RINGS - 2

# THE LORD OF THE RINGS THE FELLOWSHIP OF TYPE RING