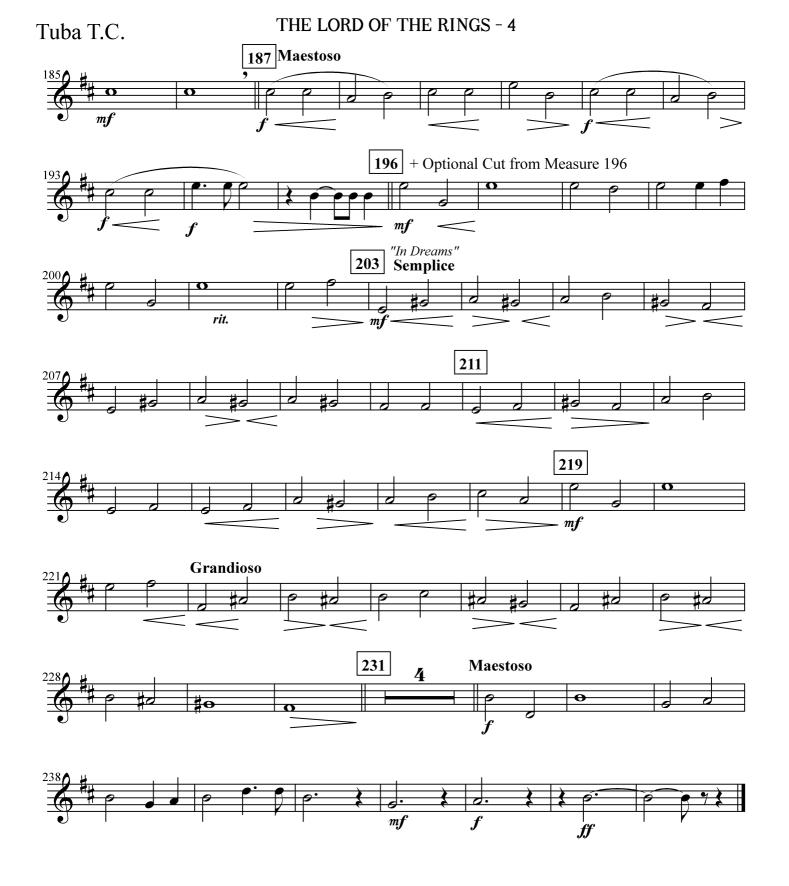

Arranged by JOHN WHITNEY

Injabred by GILBERTO SALVAGNI







### Flute 1



### Flute 1











### Clarinet in B<sub>b</sub> 1 THE LORD OF THE RINGS THE FELLOWSHIP OF TYPE RING





### Clarinet in B<sub>b</sub> 1





# Clarinet in B b 2 THE LORD OF THE RINGS THE FELLOWSHIP OF TYPE RING















### Alto Sax. 1

















Baritone Sax.

## THE LORD OF THE RINGS THE FELLOWSHIP OF TYPE RING



#### Baritone Sax.



#### Baritone Sax.



### Trumpet in B<sub>b</sub> 1 THE LORD OF THE RINGS THE FELLOWSHIP OF TYPE RING





# Trumpet in Bb 2 THE LORD OF THE RINGS THE FELLOWSHIP OF TYPE RING

























### Trombone 1







### Trombone 2



#### Baritone B.C.

# THE LORD OF THE RINGS THE FELLOWSHIP OF TYPE RING





### Baritone B.C.





























**HOWARD SHORE** Arranged by JOHN WHITNEY Injabred by GILBERTO SALVAGNI

"The Fellowship Theme" Marcato **17** "Concering Hobbits" **Leggiero** "The Prophecy" 27 Sostenuto 6 33 Mute mp mp51 Finger mfMuted cresc.





### Eletric Bass



Timpani (F,A,C,E)

# THE LORD OF THE RINGS THE FELLOWSHIP OF TYPE RING





### Timpani

#### THE LORD OF THE RINGS - 3



#### Percussion I

(Tam-Tam, Brake Drum, Wood Block)

# THE LORD OF THE RINGS THE FELLOWSHIP OF TYPE RING





#### Percussion II

### THE LORD OF THE RINGS

(Snare Drum, Large Tom-tom, Crash Cymbals)

THE FELLOWSHIP OF TYHE RING



#### Percussion III

(Bass Drum, Suspended Cymbals)

## THE LORD OF THE RINGS



THE LORD OF THE RINGS - 2

# THE LORD OF THE RINGS THE FELLOWSHIP OF TYPE RING