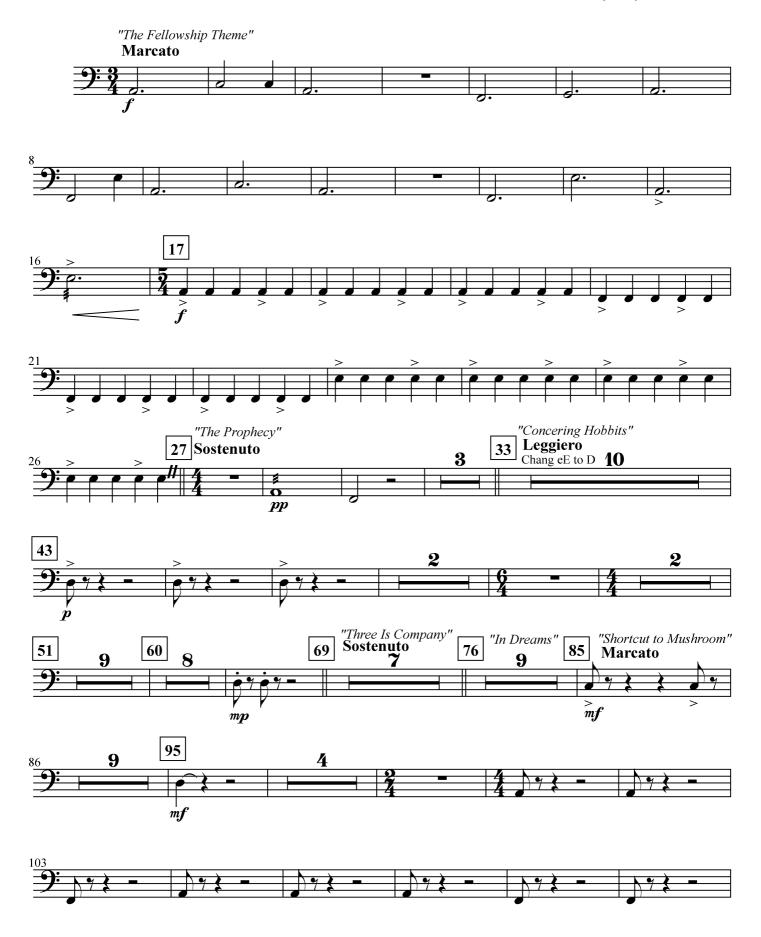

### Baritone B.C.

**HOWARD SHORE** Arranged by JOHN WHITNEY Injabred by GILBERTO SALVAGNI

"The Fellowship Theme" Marcato **17** "Concering Hobbits" **Leggiero** "The Prophecy" 27 Sostenuto 6 33 Mute mp mp51 Finger mfMuted cresc.