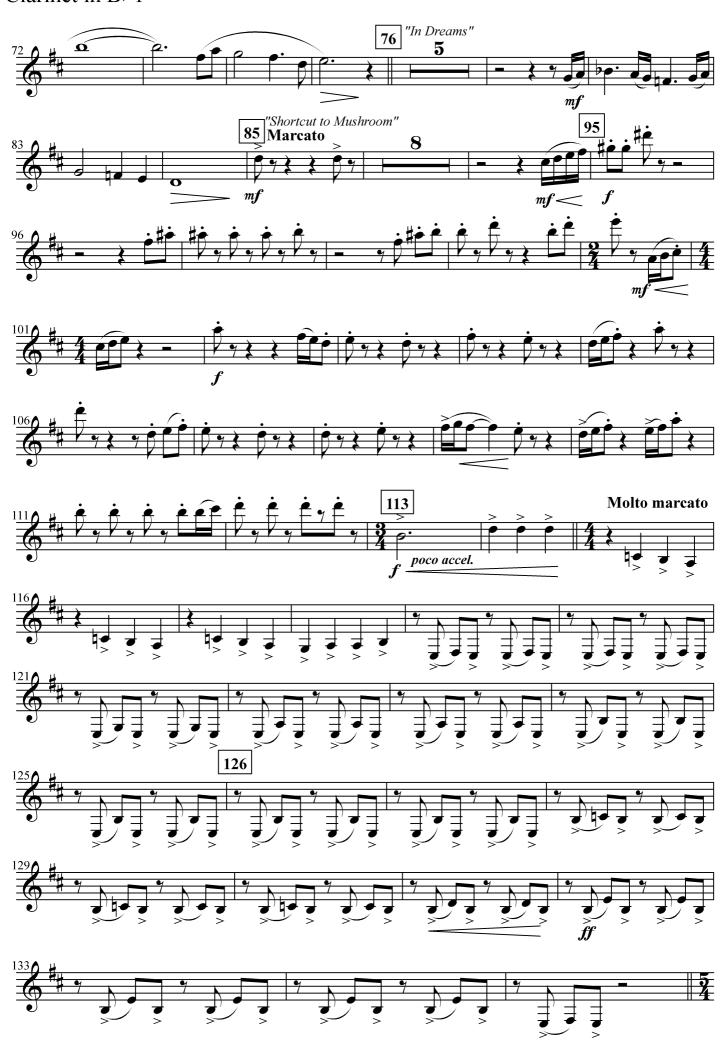

2 2 Trombone 1 2 Trombone 2 3 Percussion II 3 Clarinet in Bb 1 (Snare Drum, 3 Clarinet in Bb 2 1 Baritone B.C. 2 Alto Sax 1 1 Baritone T.C. Large Tom-tom, 1 Tuba C 2 Alto Sax 2 Crash Cymbals) 1 Tenor Sax 1 Tuba T.C. 2 Percussion III 1 Baritone Sax 1 Eletric Bass (Bass Drum, Suspended Cymbals) 2 Trumpet in Bb 1 1 Timpani 1 Percussion (Conductor)

Orquestra Municipal de Carlos Barbosa

## THE LORD OF THE RINGS THE FELLOWSHIP OF TYPE RING

HOWARD SHORE Arranged by JOHN WHITNEY Injabred by GILBERTO SALVAGNI







































































WSHIP OF TYHE RING

HOWARD SHORE

Arranged by JOHN WHITNEY

Injabred by GILBERTO SALVAGNI







### Flute 1



### Flute 1











### Clarinet in B<sub>b</sub> 1 THE LORD OF THE RINGS THE FELLOWSHIP OF TYPE RING





### Clarinet in B<sub>b</sub> 1





# Clarinet in B b 2 THE LORD OF THE RINGS THE FELLOWSHIP OF TYPE RING















### Alto Sax. 1

















Baritone Sax.

## THE LORD OF THE RINGS THE FELLOWSHIP OF TYPE RING



#### Baritone Sax.



#### Baritone Sax.



### Trumpet in B<sub>b</sub> 1 THE LORD OF THE RINGS THE FELLOWSHIP OF TYPE RING





# Trumpet in Bb 2 THE LORD OF THE RINGS THE FELLOWSHIP OF TYPE RING

























### Trombone 1







### Trombone 2



#### Baritone B.C.

# THE LORD OF THE RINGS THE FELLOWSHIP OF TYPE RING





### Baritone B.C.





























**HOWARD SHORE** Arranged by JOHN WHITNEY Injabred by GILBERTO SALVAGNI

"The Fellowship Theme" Marcato **17** "Concering Hobbits" **Leggiero** "The Prophecy" 27 Sostenuto 6 33 Mute mp