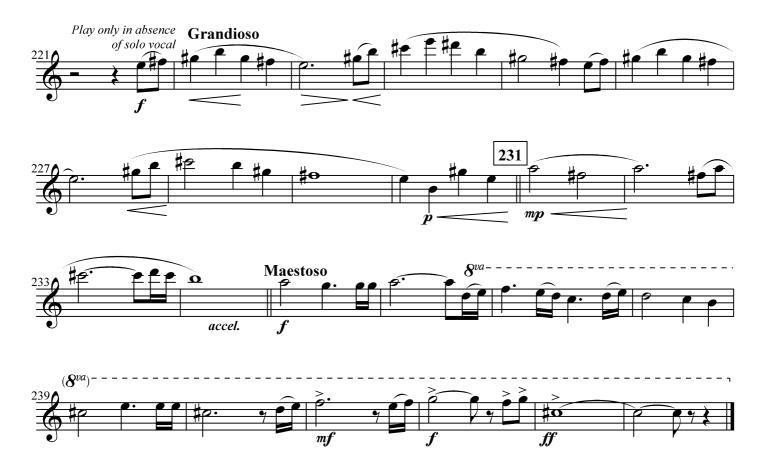

### Baritone B.C.

**HOWARD SHORE** Arranged by JOHN WHITNEY Injabred by GILBERTO SALVAGNI

"The Fellowship Theme" Marcato **17** "Concering Hobbits" **Leggiero** "The Prophecy" 27 Sostenuto 6 33 Mute mp mp51 Finger mfMuted cresc.