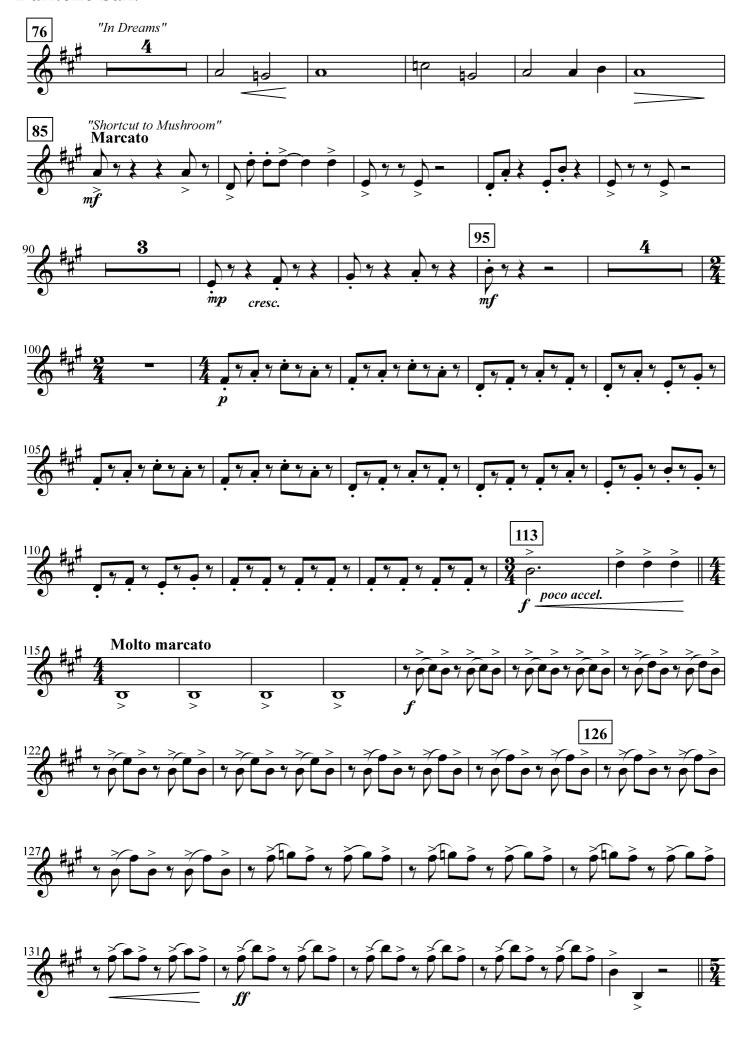

### Baritone B.C.

**HOWARD SHORE** Arranged by JOHN WHITNEY Injabred by GILBERTO SALVAGNI

"The Fellowship Theme" Marcato **17** "Concering Hobbits" **Leggiero** "The Prophecy" 27 Sostenuto 6 33 Mute mp mp51 Finger mfMuted cresc.