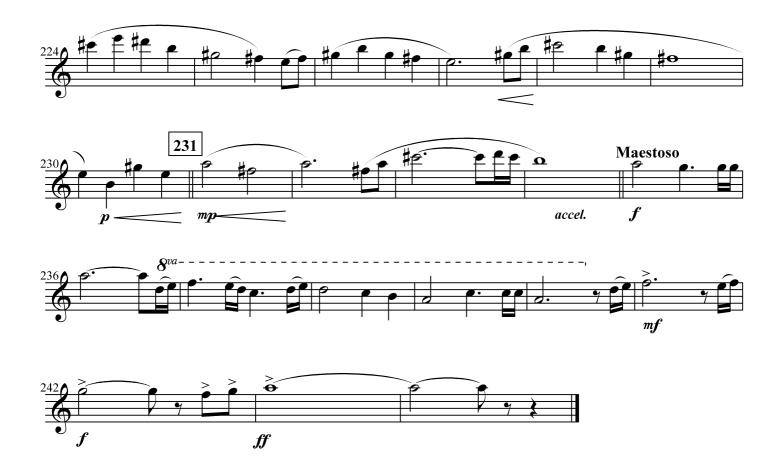

Vocal 2 Horn in F 1 (Tam-Tam, Brake 3 Flute 1 2 Horn in F 2 Drum. Wood Block) 3 Flute 2 2 Trombone 1 2 Trombone 2 3 Percussion II 3 Clarinet in Bb 1 (Snare Drum, 3 Clarinet in Bb 2 1 Baritone B.C. 2 Alto Sax 1 1 Baritone T.C. Large Tom-tom, 1 Tuba C 2 Alto Sax 2 Crash Cymbals) 1 Tenor Sax 1 Tuba T.C. 2 Percussion III 1 Baritone Sax 1 Eletric Bass (Bass Drum, Suspended Cymbals) 2 Trumpet in Bb 1 1 Timpani 1 Percussion (Conductor)

Orquestra Municipal de Carlos Barbosa

## THE LORD OF THE RINGS THE FELLOWSHIP OF TYPE RING

HOWARD SHORE Arranged by JOHN WHITNEY Injabred by GILBERTO SALVAGNI







































































WSHIP OF TYHE RING

HOWARD SHORE

Arranged by JOHN WHITNEY

Injabred by GILBERTO SALVAGNI







### Flute 1



### Flute 1











### Clarinet in B<sub>b</sub> 1 THE LORD OF THE RINGS THE FELLOWSHIP OF TYPE RING





### Clarinet in B<sub>b</sub> 1





# Clarinet in B b 2 THE LORD OF THE RINGS THE FELLOWSHIP OF TYPE RING















### Alto Sax. 1

















Baritone Sax.

## THE LORD OF THE RINGS THE FELLOWSHIP OF TYPE RING



#### Baritone Sax.



#### Baritone Sax.



### Trumpet in B<sub>b</sub> 1 THE LORD OF THE RINGS THE FELLOWSHIP OF TYPE RING





# Trumpet in Bb 2 THE LORD OF THE RINGS THE FELLOWSHIP OF TYPE RING

























### Trombone 1







### Trombone 2



#### Baritone B.C.

# THE LORD OF THE RINGS THE FELLOWSHIP OF TYPE RING





### Baritone B.C.





























**HOWARD SHORE** Arranged by JOHN WHITNEY Injabred by GILBERTO SALVAGNI

"The Fellowship Theme" Ma