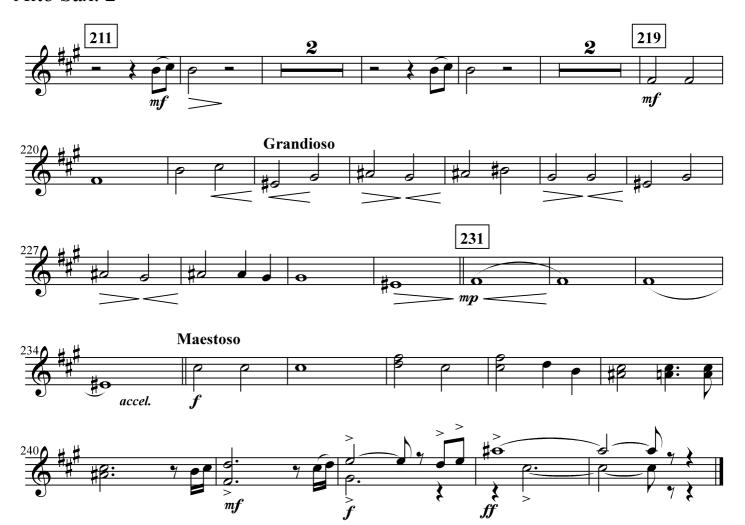

### Baritone B.C.

**HOWARD SHORE** Arranged by JOHN WHITNEY Injabred by GILBERTO SALVAGNI

"The Fellowship Theme" Marcato **17** "Concering Hobbits" **Leggiero** "The Prophecy" 27 Sostenuto 6 33 Mute mp mp51 Finger mfMuted cresc.