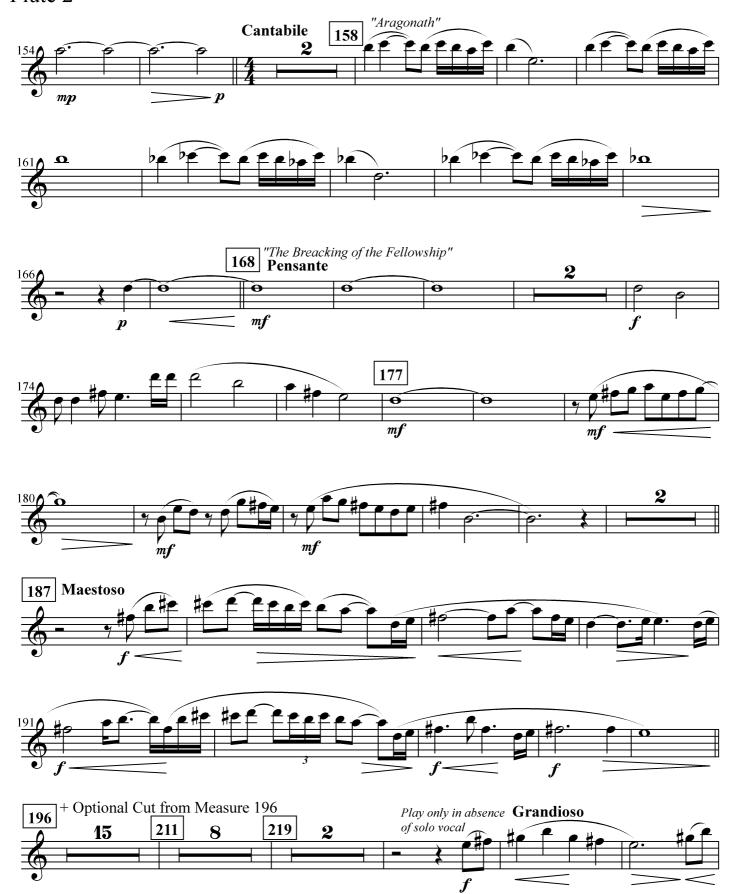

### Baritone B.C.

**HOWARD SHORE** Arranged by JOHN WHITNEY Injabred by GILBERTO SALVAGNI

"The Fellowship Theme" Marcato **17** "Concering Hobbits" **Leggiero** "The Prophecy" 27 Sostenuto 6 33 Mute mp mp51 Finger mfMuted cresc.