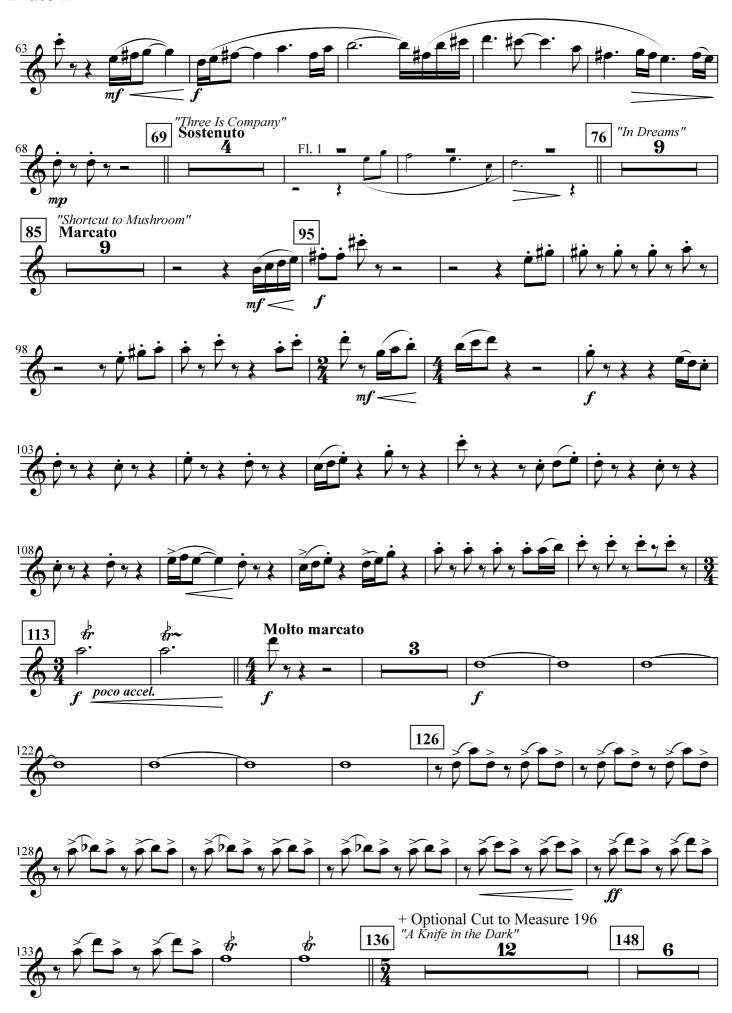

### Baritone B.C.

**HOWARD SHORE** Arranged by JOHN WHITNEY Injabred by GILBERTO SALVAGNI

"The Fellowship Theme" Marcato **17** "Concering Hobbits" **Leggiero** "The Prophecy" 27 Sostenuto 6 33 Mute mp mp51 Finger mfMuted cresc.