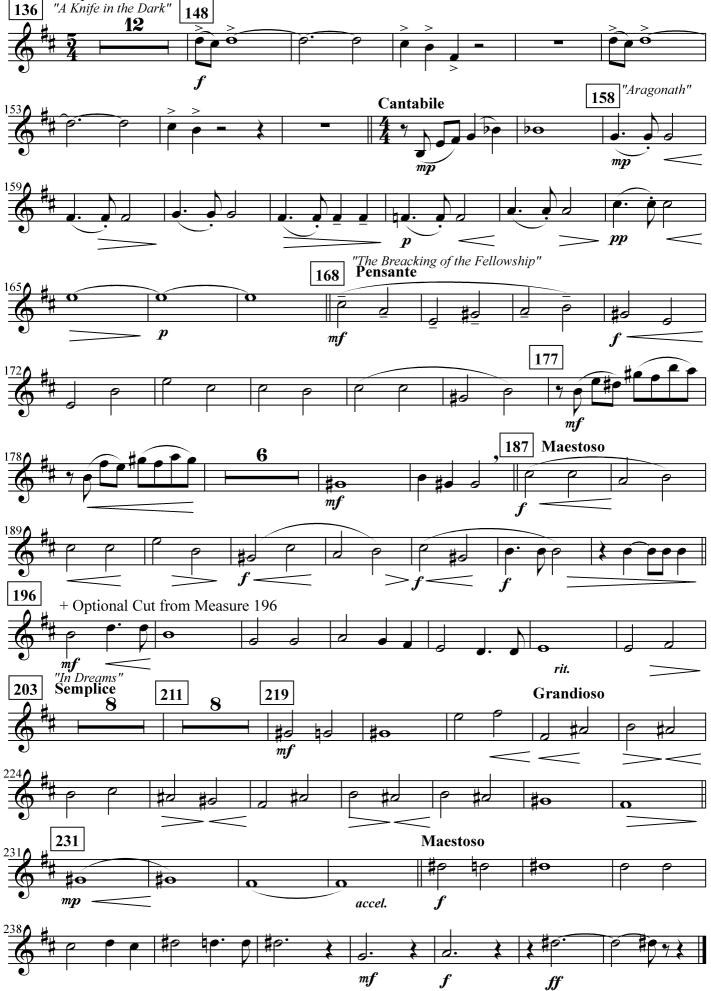

### Baritone B.C.

**HOWARD SHORE** Arranged by JOHN WHITNEY Injabred by GILBERTO SALVAGNI

"The Fellowship Theme" Marcato **17** "Concering Hobbits" **Leggiero** "The Prophecy" 27 Sostenuto 6 33 Mute mp mp51 Finger mfMuted cresc.