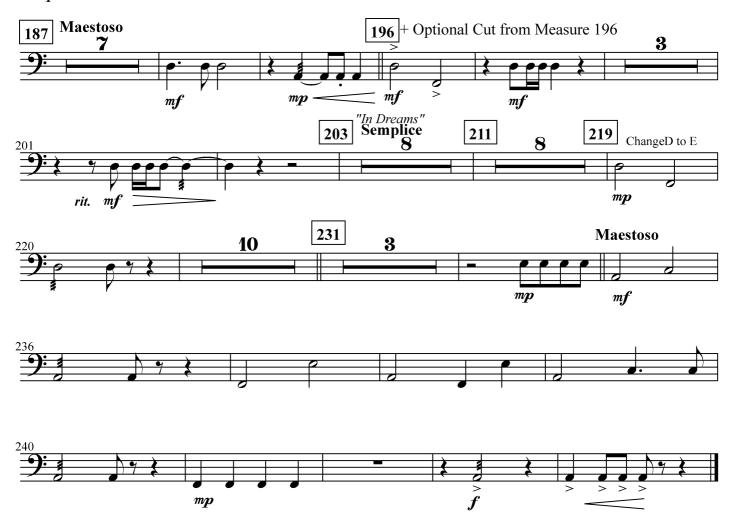

### Baritone B.C.

**HOWARD SHORE** Arranged by JOHN WHITNEY Injabred by GILBERTO SALVAGNI

"The Fellowship Theme" Marcato **17** "Concering Hobbits" **Leggiero** "The Prophecy" 27 Sostenuto 6 33 Mute mp mp51 Finger mfMuted cresc.