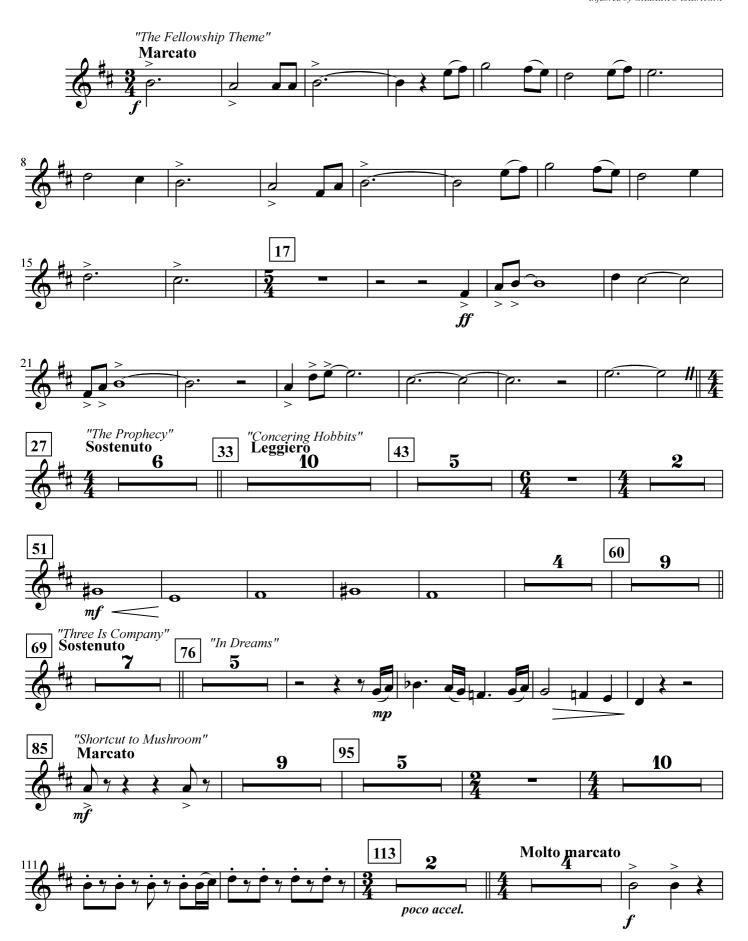

### Baritone B.C.

**HOWARD SHORE** Arranged by JOHN WHITNEY Injabred by GILBERTO SALVAGNI

"The Fellowship Theme" Marcato **17** "Concering Hobbits" **Leggiero** "The Prophecy" 27 Sostenuto 6 33 Mute mp mp51 Finger mfMuted cresc.