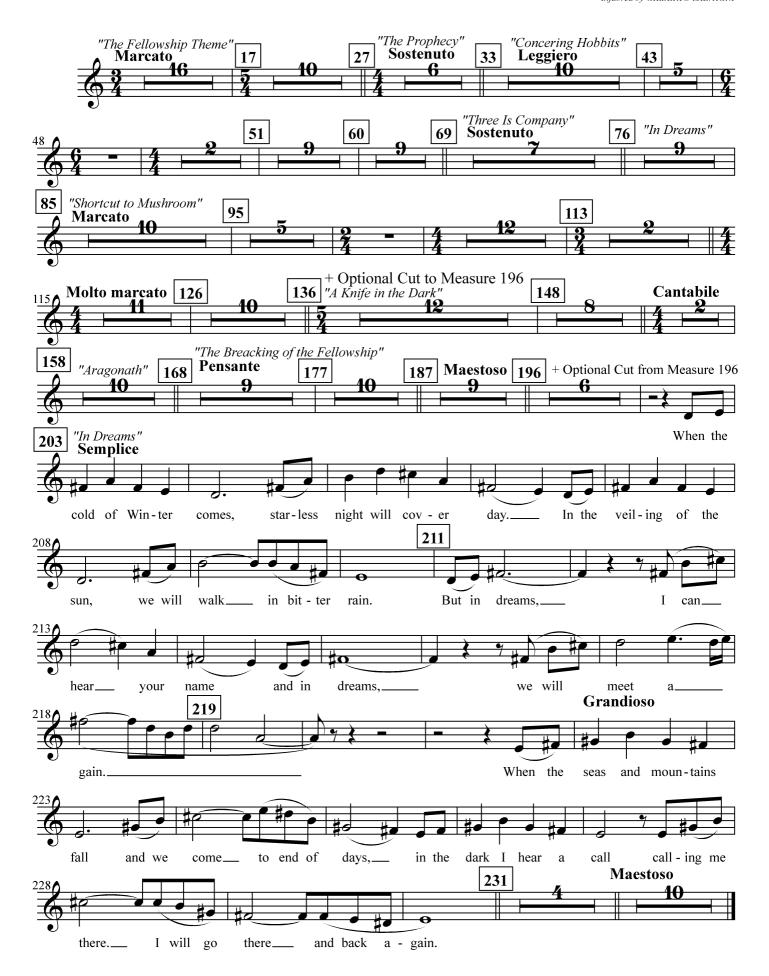

### Baritone B.C.

**HOWARD SHORE** Arranged by JOHN WHITNEY Injabred by GILBERTO SALVAGNI

"The Fellowship Theme" Marcato **17** "Concering Hobbits" **Leggiero** "The Prophecy" 27 Sostenuto 6 33 Mute mp mp51 Finger mfMuted cresc.