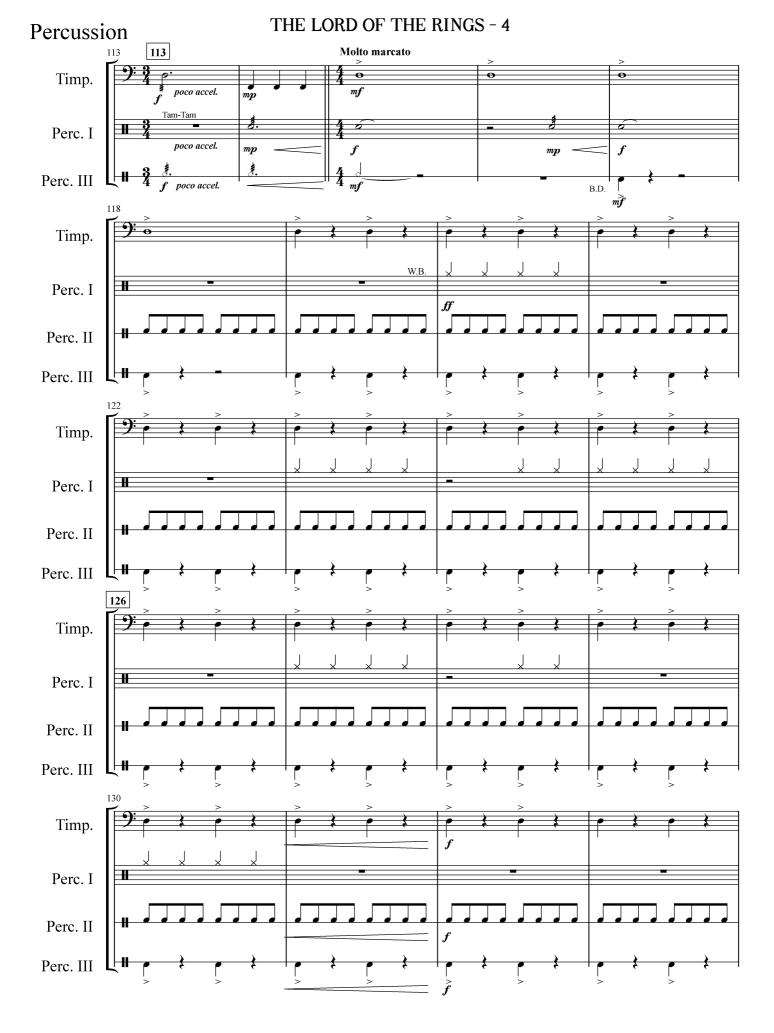

#### Percussion I

(Tam-Tam, Brake Drum, Wood Block)

#### Percussion II

#### Percussion III

(Bass Drum, Suspended Cymbals)