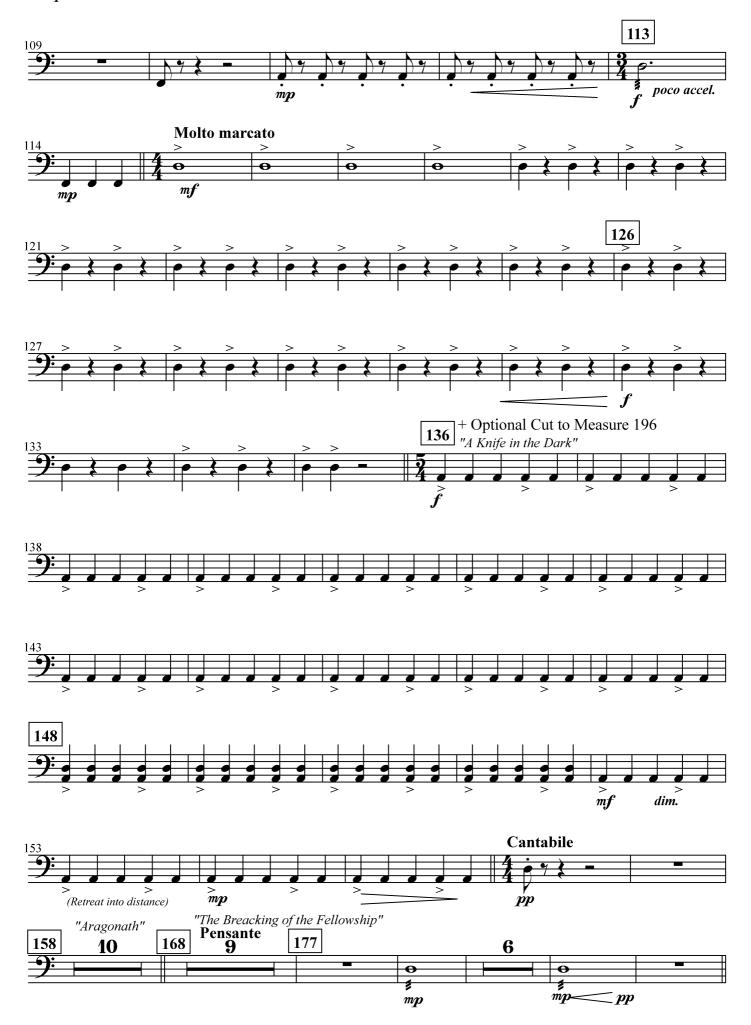

### Baritone B.C.

**HOWARD SHORE** Arranged by JOHN WHITNEY Injabred by GILBERTO SALVAGNI

"The Fellowship Theme" Marcato **17** "Concering Hobbits" **Leggiero** "The Prophecy" 27 Sostenuto 6 33 Mute mp mp51 Finger mfMuted cresc.