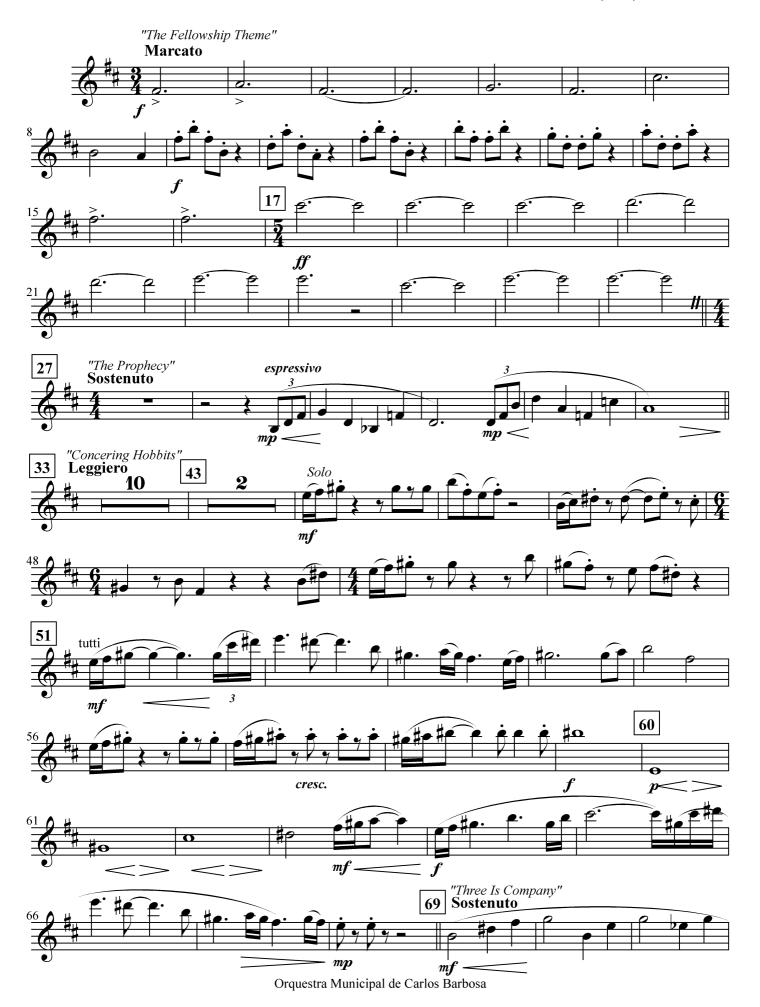

### Clarinet in B<sub>b</sub> 1 THE LORD OF THE RINGS THE FELLOWSHIP OF TYPE RING

### Baritone B.C.

**HOWARD SHORE** Arranged by JOHN WHITNEY Injabred by GILBERTO SALVAGNI

"The Fellowship Theme" Marcato **17** "Concering Hobbits" **Leggiero** "The Prophecy" 27 Sostenuto 6 33 Mute mp mp51 Finger mfMuted cresc.