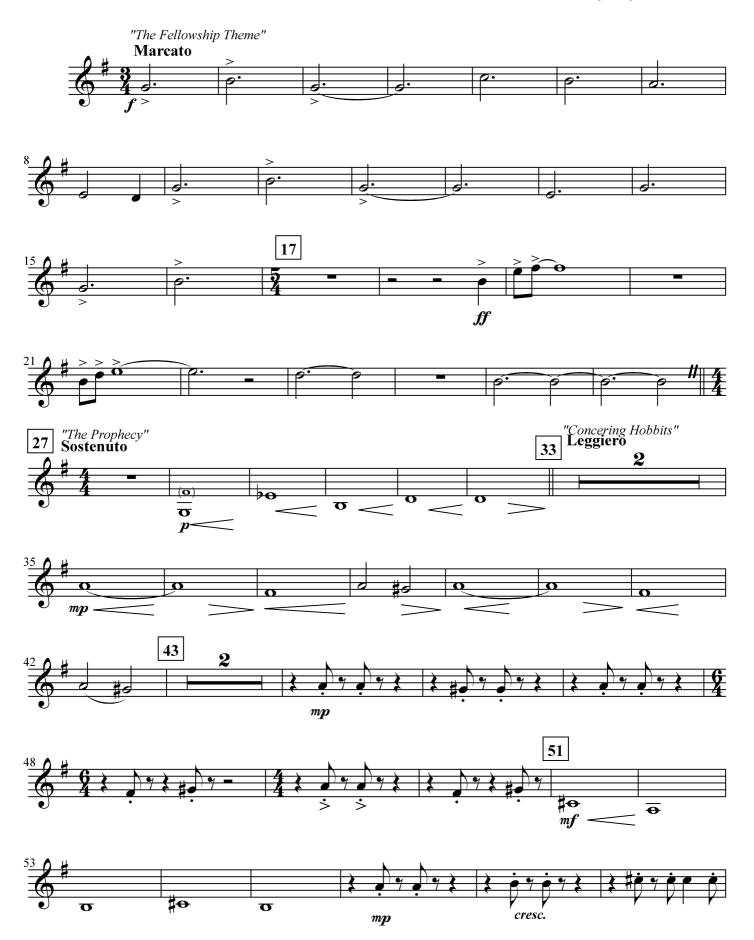

### Baritone B.C.

**HOWARD SHORE** Arranged by JOHN WHITNEY Injabred by GILBERTO SALVAGNI

"The Fellowship Theme" Marcato **17** "Concering Hobbits" **Leggiero** "The Prophecy" 27 Sostenuto 6 33 Mute mp mp51 Finger mfMuted cresc.