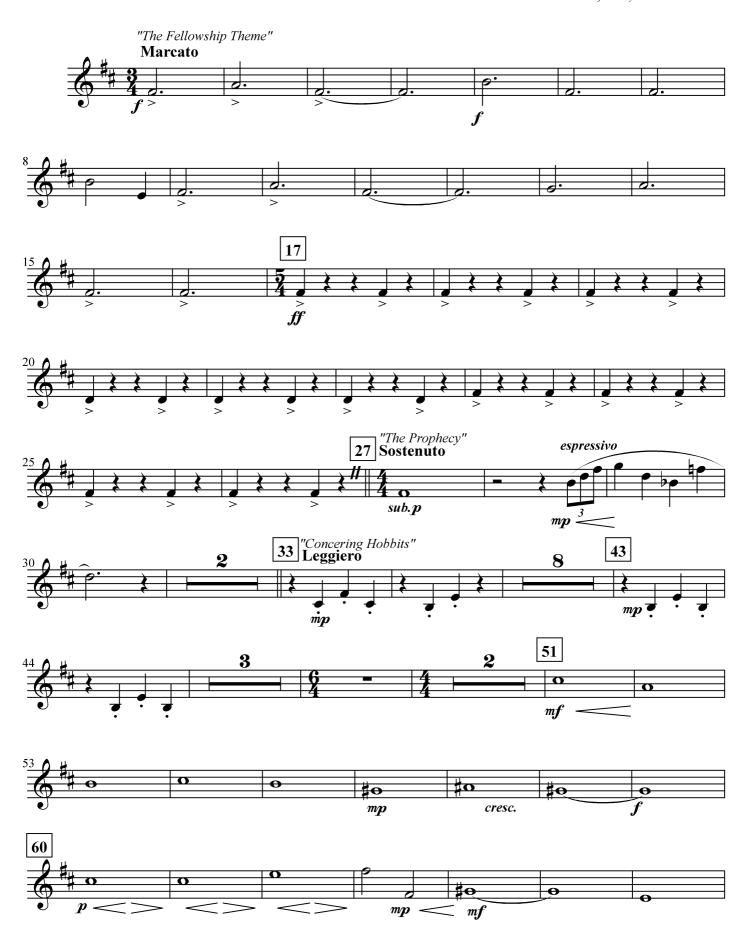

### Baritone B.C.

**HOWARD SHORE** Arranged by JOHN WHITNEY Injabred by GILBERTO SALVAGNI

"The Fellowship Theme" Marcato **17** "Concering Hobbits" **Leggiero** "The Prophecy" 27 Sostenuto 6 33 Mute mp mp51 Finger mfMuted cresc.