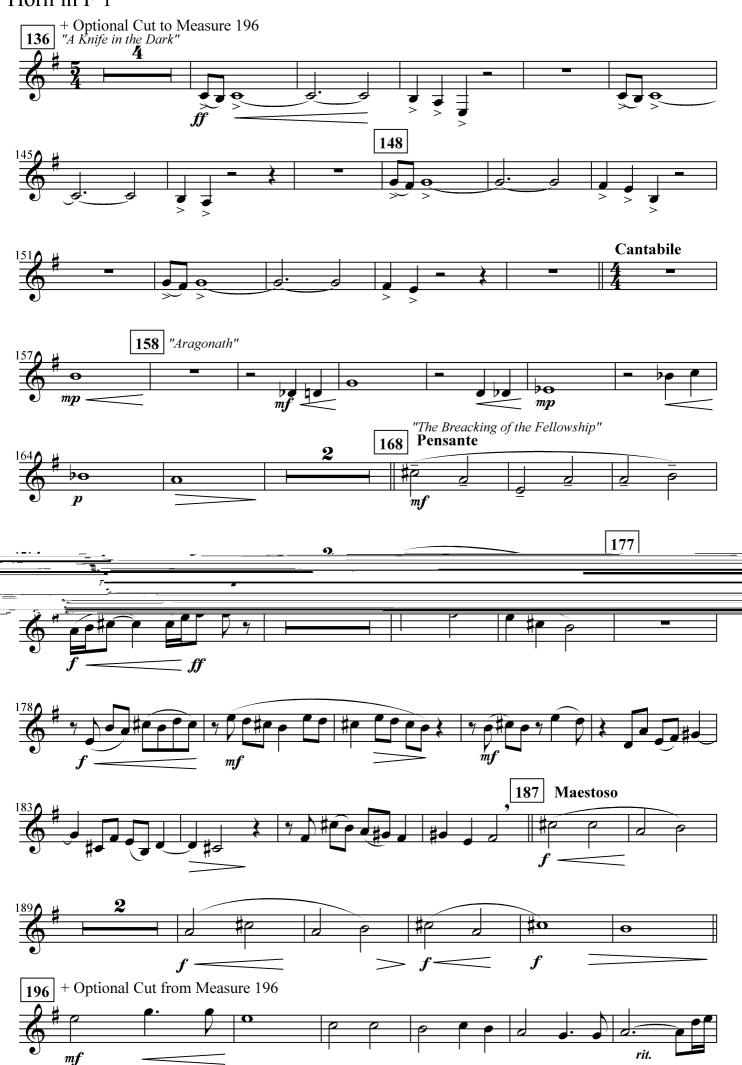

RING

HOWARD SHORE Arranged by JOHN WHITNEY Injabred by GILBERTO SALVAGNI







































































WSHIP OF TYHE RING

HOWARD SHORE

Arranged by JOHN WHITNEY

Injabred by GILBERTO SALVAGNI







### Flute 1



### Flute 1











### Clarinet in B<sub>b</sub> 1 THE LORD OF THE RINGS THE FELLOWSHIP OF TYPE RING





### Clarinet in B<sub>b</sub> 1





# Clarinet in B b 2 THE LORD OF THE RINGS THE FELLOWSHIP OF TYPE RING















### Alto Sax. 1

















Baritone Sax.

## THE LORD OF THE RINGS THE FELLOWSHIP OF TYPE RING



#### Baritone Sax.



#### Baritone Sax.



### Trumpet in B<sub>b</sub> 1 THE LORD OF THE RINGS THE FELLOWSHIP OF TYPE RING





# Trumpet in Bb 2 THE LORD OF THE RINGS THE FELLOWSHIP OF TYPE RING

























### Trombone 1







### Trombone 2



#### Baritone B.C.

# THE LORD OF THE RINGS THE FELLOWSHIP OF TYPE RING





### Baritone B.C.





























**HOWARD SHORE** Arranged by JOHN WHITNEY Injabred by GILBERTO SALVAGNI

"The Fellowship Theme" Marcato **17** "Concering Hobbits" **Leggiero** "The Prophecy" 27 Sostenuto 6 33 Mute mp mp51 Finger mfMuted cresc.





### Eletric Bass



Timpani (F,A,C,E)

# THE LORD OF THE RINGS THE FELLOWSHIP OF TYPE RING





### Timpani

#### THE LORD OF THE RINGS - 3



#### Percussion I

(Tam-Tam, Brake Drum, Wood Block)

# THE LORD OF THE RINGS THE FELLOWSHIP OF TYPE RING





#### Percussion II

### THE LORD OF THE RINGS

(Snare Drum, Large Tom-tom, Crash Cymbals)

THE FELLOWSHIP OF TYHE RING



#### Percussion III

(Bass