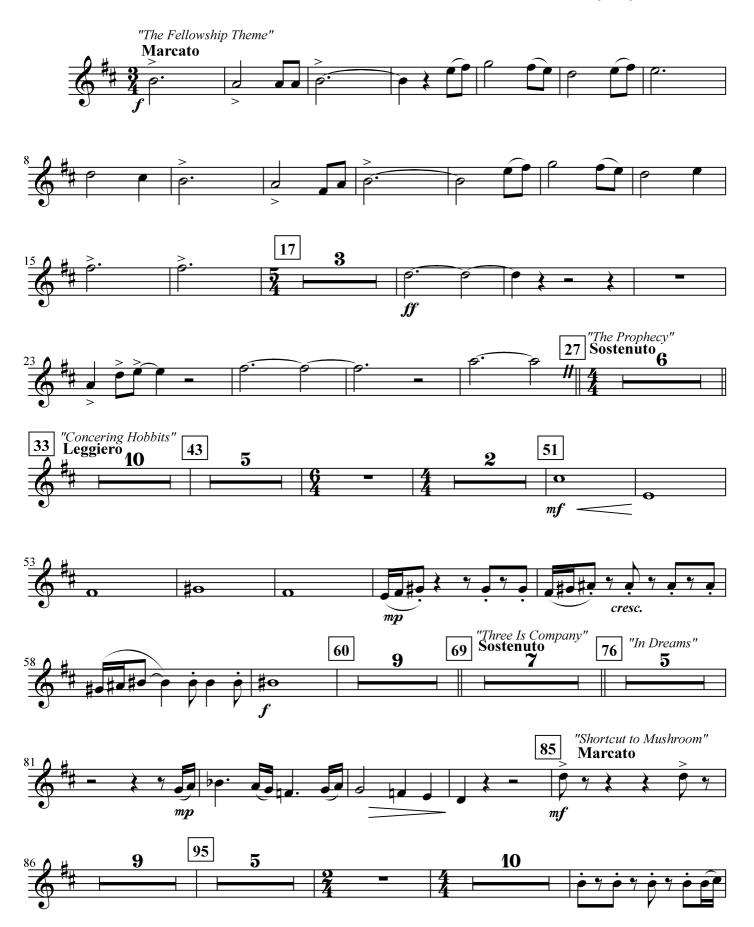

### Baritone B.C.

**HOWARD SHORE** Arranged by JOHN WHITNEY Injabred by GILBERTO SALVAGNI

"The Fellowship Theme" Marcato **17** "Concering Hobbits" **Leggiero** "The Prophecy" 27 Sostenuto 6 33 Mute mp mp51 Finger mfMuted cresc.