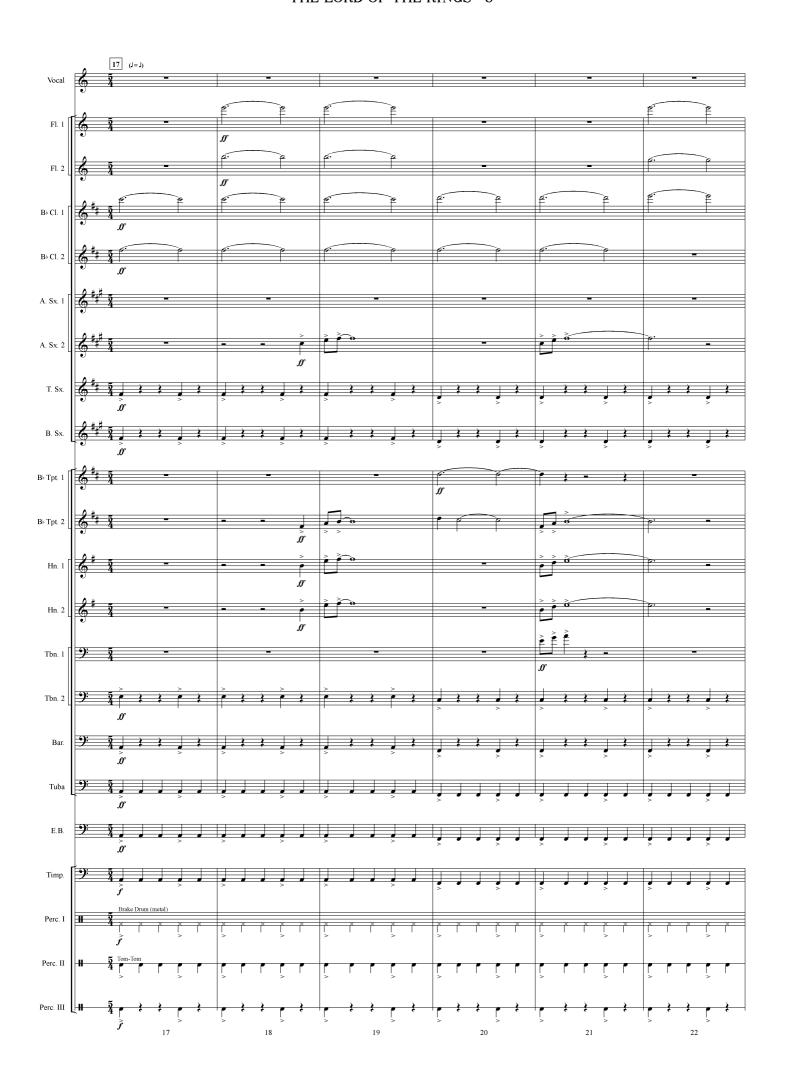

## Music by HOWARD SHORE

Arranged by JOHN WHITNEY
Adapted for Band by GILBERTO SALVAGNI Agosto de 2005

## INSTRUMENTATION

1 Conductor 2 Trumpet in Bb 2 3 Percussion I 1 Boy Vocal 2 Horn in F 1 (Tam-Tam, Brake 3 Flute 1 2 Horn in F 2 Drum. Wood Block) 3 Flute 2 2 Trombone 1 2 Trombone 2 3 Percussion II 3 Clarinet in Bb 1 (Snare Drum, 3 Clarinet in Bb 2 1 Baritone B.C. 2 Alto Sax 1 1 Baritone T.C. Large Tom-tom, 1 Tuba C 2 Alto Sax 2 Crash Cymbals) 1 Tenor Sax 1 Tuba T.C. 2 Percussion III 1 Baritone Sax 1 Eletric Bass (Bass Drum, Suspended Cymbals) 2 Trumpet in Bb 1 1 Timpani 1 Percussion (Conductor)

Orquestra Municipal de Carlos Barbosa

## THE LORD OF THE RINGS THE FELLOWSHIP OF TYPE RING

HOWARD SHORE Arranged by JOHN WHITNEY Injabred by GILBERTO SALVAGNI







































































WSHIP OF TYHE RING

HOWARD SHORE

Arranged by JOHN WHITNEY

Injabred by GILBERTO SALVAGNI







### Flute 1



### Flute 1











### Clarinet in B<sub>b</sub> 1 THE LORD OF THE RINGS THE FELLOWSHIP OF TYPE RING





### Clarinet in B<sub>b</sub> 1





# Clarinet in B b 2 THE LORD OF THE RINGS THE FELLOWSHIP OF TYPE RING















### Alto Sax. 1

















Baritone Sax.

## THE LORD OF THE RINGS THE FELLOWSHIP OF TYPE RING



#### Baritone Sax.



#### Baritone Sax.



### Trumpet in B<sub>b</sub> 1 THE LORD OF THE RINGS THE FELLOWSHIP OF TYPE RING





# Trumpet in Bb 2 THE LORD OF THE RINGS THE FELLOWSHIP OF TYPE RING

























### Trombone 1







### Trombone 2



#### Baritone B.C.

# T