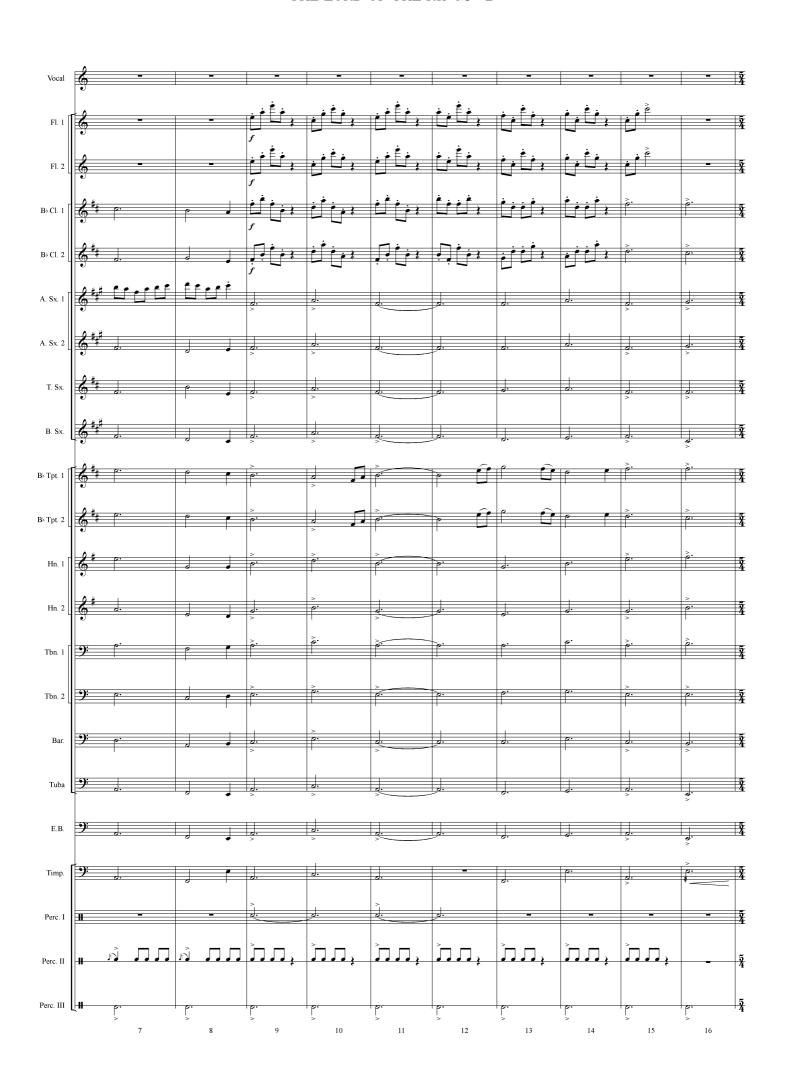

## Music by HOWARD SHORE

Arranged by JOHN WHITNEY
Adapted for Band by GILBERTO SALVAGNI Agosto de 2005

## INSTRUMENTATION

1 Conductor 2 Trumpet in Bb 2 3 Percussion I 1 Boy Vocal 2 Horn in F 1 (Tam-Tam, Brake 3 Flute 1 2 Horn in F 2 Drum. Wood Block) 3 Flute 2 2 Trombone 1 2 Trombone 2 3 Percussion II 3 Clarinet in Bb 1 (Snare Drum, 3 Clarinet in Bb 2 1 Baritone B.C. 2 Alto Sax 1 1 Baritone T.C. Large Tom-tom, 1 Tuba C 2 Alto Sax 2 Crash Cymbals) 1 Tenor Sax 1 Tuba T.C. 2 Percussion III 1 Baritone Sax 1 Eletric Bass (Bass Drum, Suspended Cymbals) 2 Trumpet in Bb 1 1 Timpani 1 Percussion (Conductor)

Orquestra Municipal de Carlos Barbosa

## THE LORD OF THE RINGS THE FELLOWSHIP OF TYPE RING

HOWARD SHORE Arranged by JOHN WHITNEY Injabred by GILBERTO SALVAGNI







































































WSHIP OF TYHE RING

HOWARD SHORE

Arranged by JOHN WHITNEY

Injabred by GILBERTO SALVAGNI







### Flute 1



### Flute 1











### Clarinet in B<sub>b</sub> 1 THE LORD OF THE RINGS THE FELLOWSHIP OF TYPE RING





### Clarinet in B<sub>b</sub> 1





# Clarinet in B b 2 THE LORD OF THE RINGS THE FELLOWSHIP OF TYPE RING















### Alto Sax. 1

















Baritone Sax.

## THE LORD OF THE RINGS THE FELLOWSHIP OF TYPE RING



#### Baritone Sax.



#### Baritone Sax.



### Trumpet in B<sub>b</sub> 1 THE LORD OF THE RINGS THE FELLOWSHIP OF TYPE RING





# Trumpet in Bb 2 THE LORD OF THE RINGS THE FELLOWSHIP OF TYPE RING

























### Trombone 1







### Trombone 2



#### Baritone B.C.

#