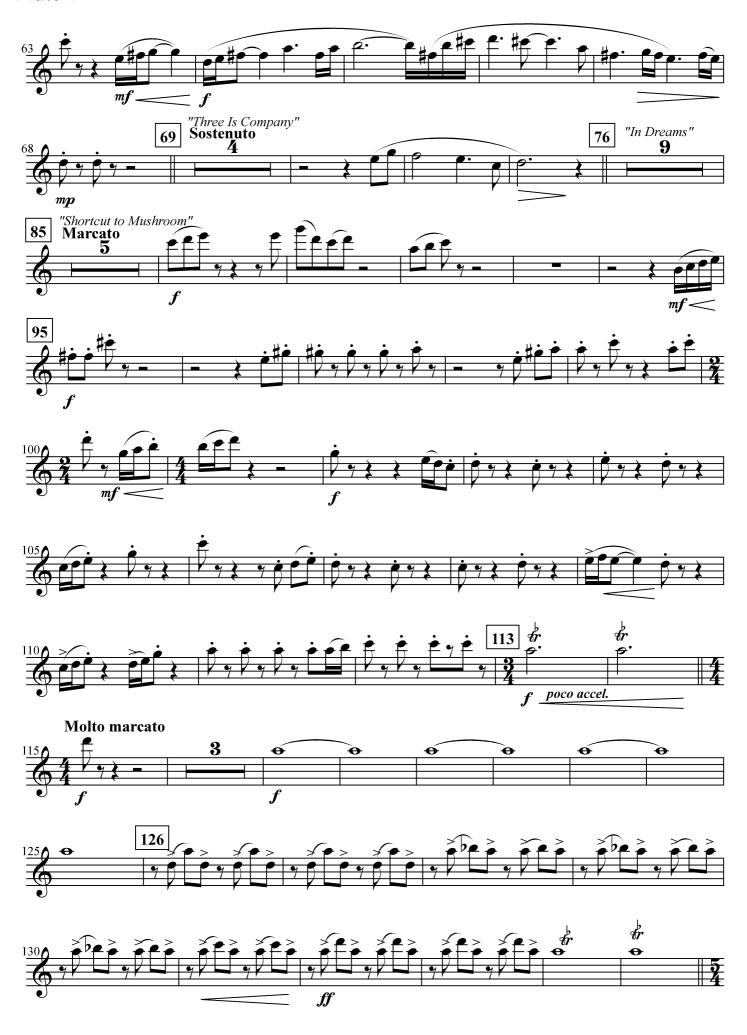

### Baritone B.C.

**HOWARD SHORE** Arranged by JOHN WHITNEY Injabred by GILBERTO SALVAGNI

"The Fellowship Theme" Marcato **17** "Concering Hobbits" **Leggiero** "The Prophecy" 27 Sostenuto 6 33 Mute mp mp51 Finger mfMuted cresc.