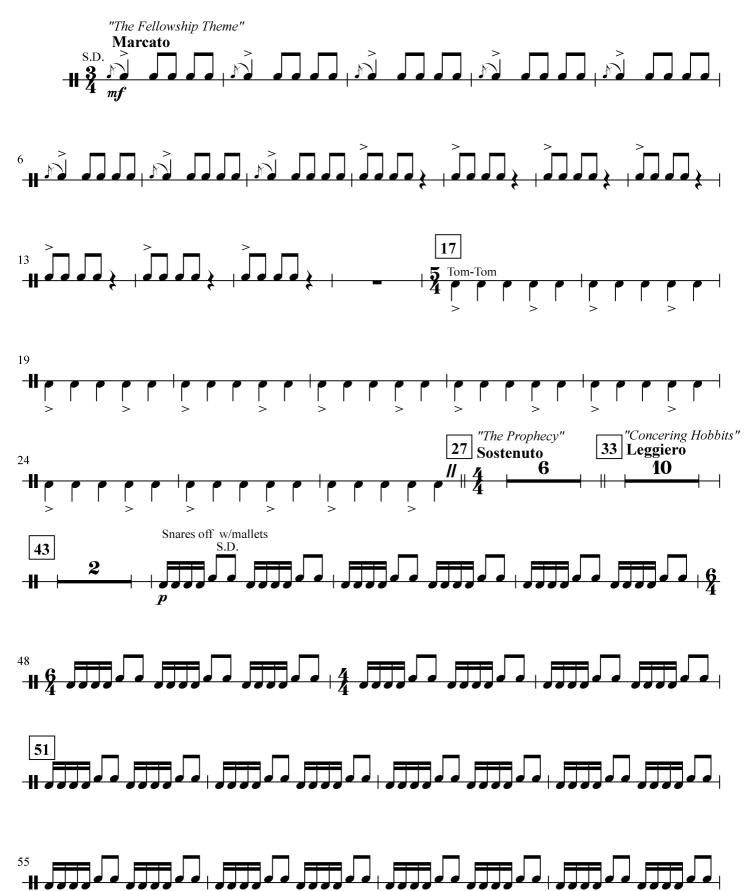

#### Percussion II

### THE LORD OF THE RINGS

(Snare Drum, Large Tom-tom, Crash Cymbals)

THE FELLOWSHIP OF TYHE RING