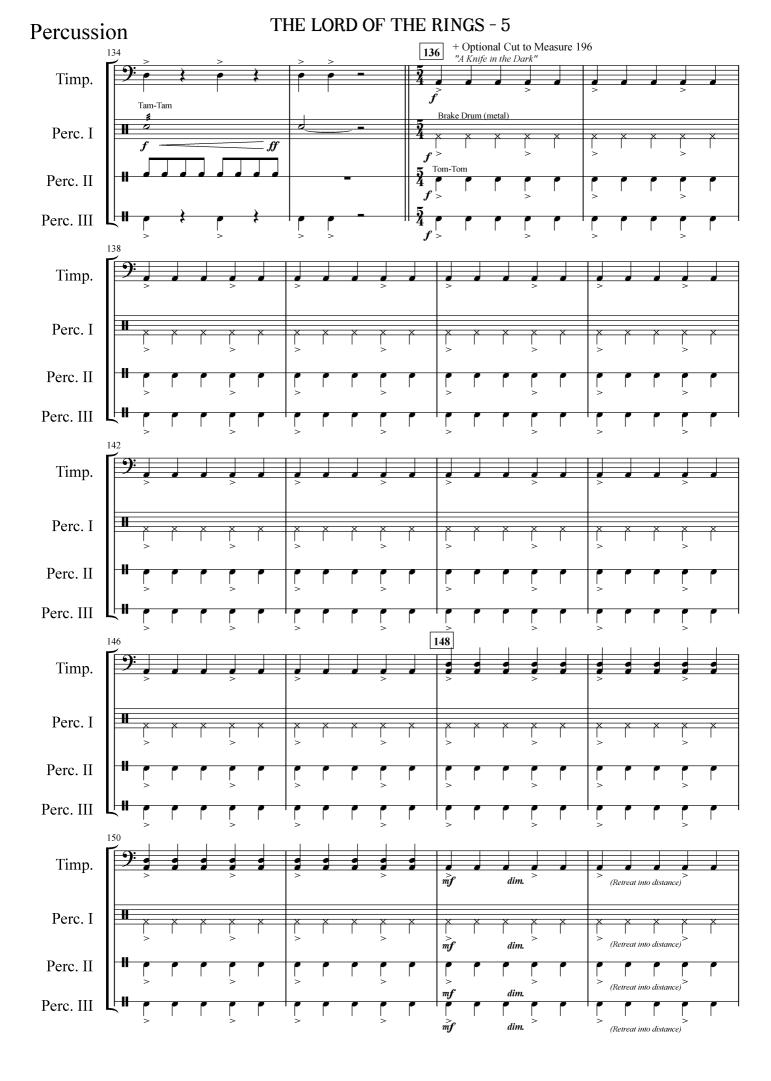

#### Percussion I

(Tam-Tam, Brake Drum, Wood Block)

#### Percussion II

#### Percussion III

(Bass Drum, Suspended Cymbals)