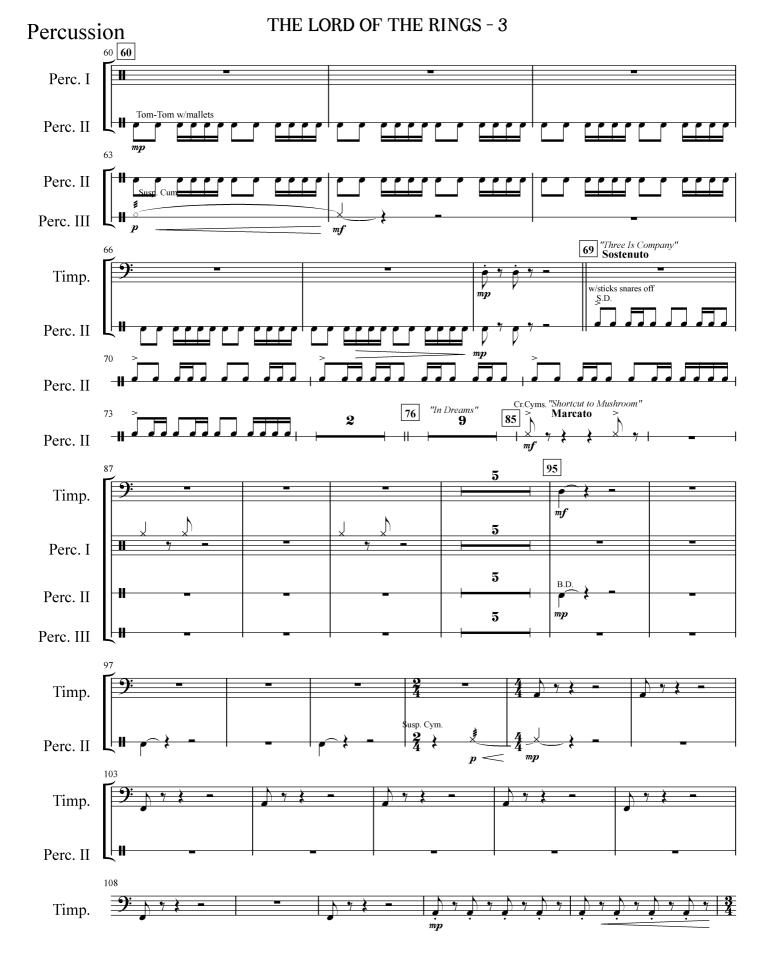

#### THE LORD OF THE RINGS - 3

#### Percussion I

(Tam-Tam, Brake Drum, Wood Block)

#### Percussion II

#### Percussion III

(Bass Drum, Suspended Cymbals)