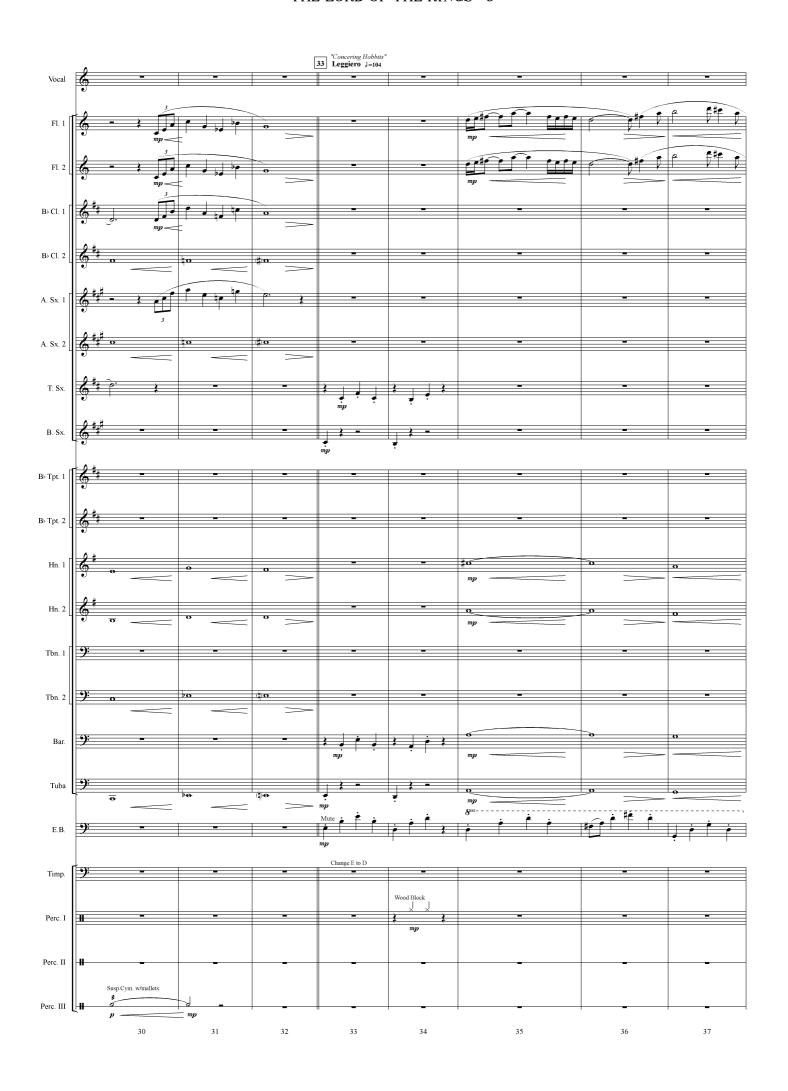

### Baritone B.C.

**HOWARD SHORE** Arranged by JOHN WHITNEY Injabred by GILBERTO SALVAGNI

"The Fellowship Theme" Marcato **17** "Concering Hobbits" **Leggiero** "The Prophecy" 27 Sostenuto 6 33 Mute mp mp51 Finger mfMuted cresc.

## THE LORD OF THE RINGS

THE LORD OF THE RINGS - 2