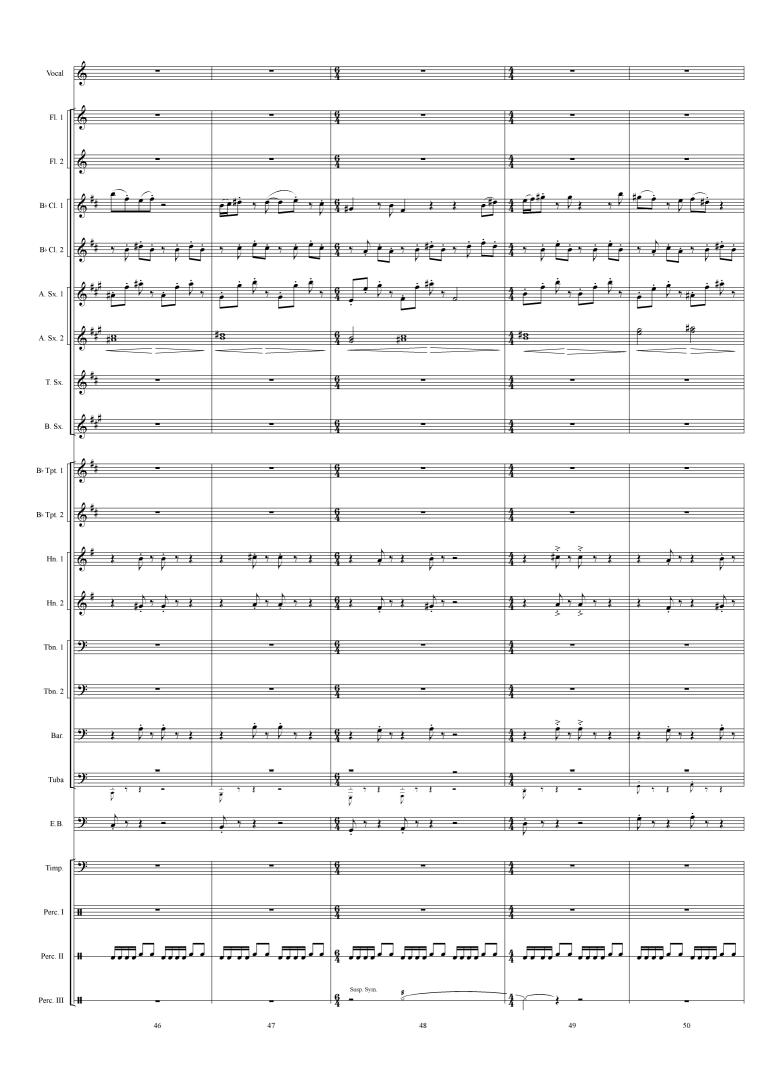

### Baritone B.C.

**HOWARD SHORE** Arranged by JOHN WHITNEY Injabred by GILBERTO SALVAGNI

"The Fellowship Theme" Marcato **17** "Concering Hobbits" **Leggiero** "The Prophecy" 27 Sostenuto 6 33 Mute mp mp51 Finger mfMuted cresc.