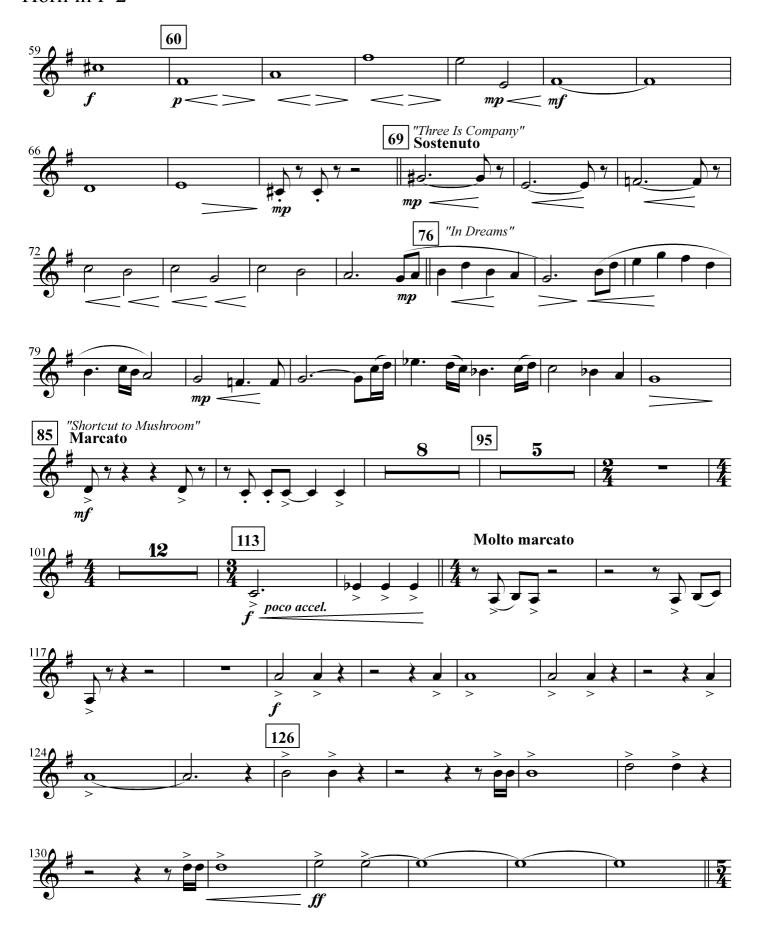

### Baritone B.C.

**HOWARD SHORE** Arranged by JOHN WHITNEY Injabred by GILBERTO SALVAGNI

"The Fellowship Theme" Marcato **17** "Concering Hobbits" **Leggiero** "The Prophecy" 27 Sostenuto 6 33 Mute mp mp51 Finger mfMuted cresc.