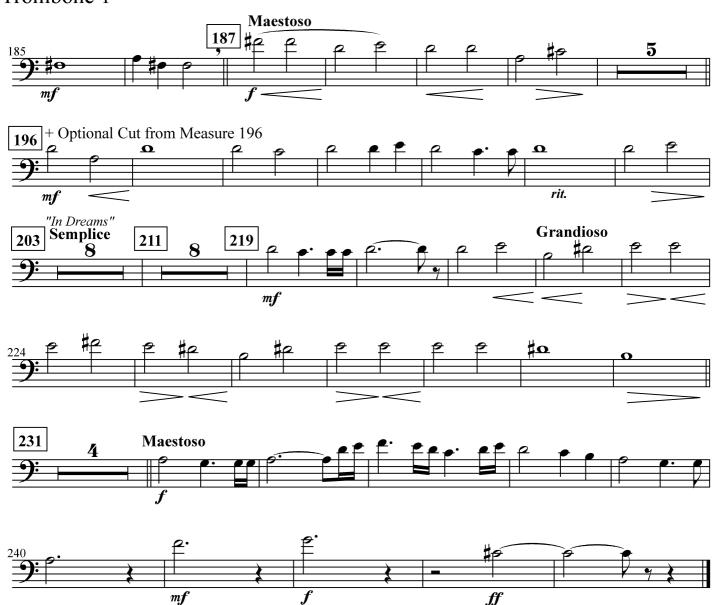

OHN WHITNEY Injabred by GILBERTO SALVAGNI







































































WSHIP OF TYHE RING

HOWARD SHORE

Arranged by JOHN WHITNEY

Injabred by GILBERTO SALVAGNI







### Flute 1



### Flute 1











### Clarinet in B<sub>b</sub> 1 THE LORD OF THE RINGS THE FELLOWSHIP OF TYPE RING





### Clarinet in B<sub>b</sub> 1





# Clarinet in B b 2 THE LORD OF THE RINGS THE FELLOWSHIP OF TYPE RING















### Alto Sax. 1

















Baritone Sax.

## THE LORD OF THE RINGS THE FELLOWSHIP OF TYPE RING



#### Baritone Sax.



#### Baritone Sax.



### Trumpet in B<sub>b</sub> 1 THE LORD OF THE RINGS THE FELLOWSHIP OF TYPE RING





# Trumpet in Bb 2 THE LORD OF THE RINGS THE FELLOWSHIP OF TYPE RING

























### Trombone 1







### Trombone 2



#### Baritone B.C.

# THE LORD OF THE RINGS THE FELLOWSHIP OF TYPE RING





### Baritone B.C.





























**HOWARD SHORE** Arranged by JOHN WHITNEY Injabred by GILBERTO SALVAGNI

"The Fellowship Theme" Marcato **17** "Concering Hobbits" **Leggiero** "The Prophecy" 27 Sostenuto 6 33 Mute mp mp51 Finger mfMuted cresc.





### Eletric Bass



Timpani (F,A,C,E)

# THE LORD OF THE RINGS THE FELLOWSHIP OF TYPE RING





### Timpani

#### THE LORD OF THE RINGS - 3



#### Percussion I

(Tam-Tam, Brake Drum, Wood Block)

# THE LORD OF THE RINGS THE FELLOWSHIP OF TYPE RING





#### Percussion II

### THE LORD OF THE RINGS

(Snare Drum, Large Tom-tom, Crash Cymbals)

THE FELLOWSHIP OF TYHE RING



#### Percussion III

(Bass Drum, Suspended Cymbals)

## THE