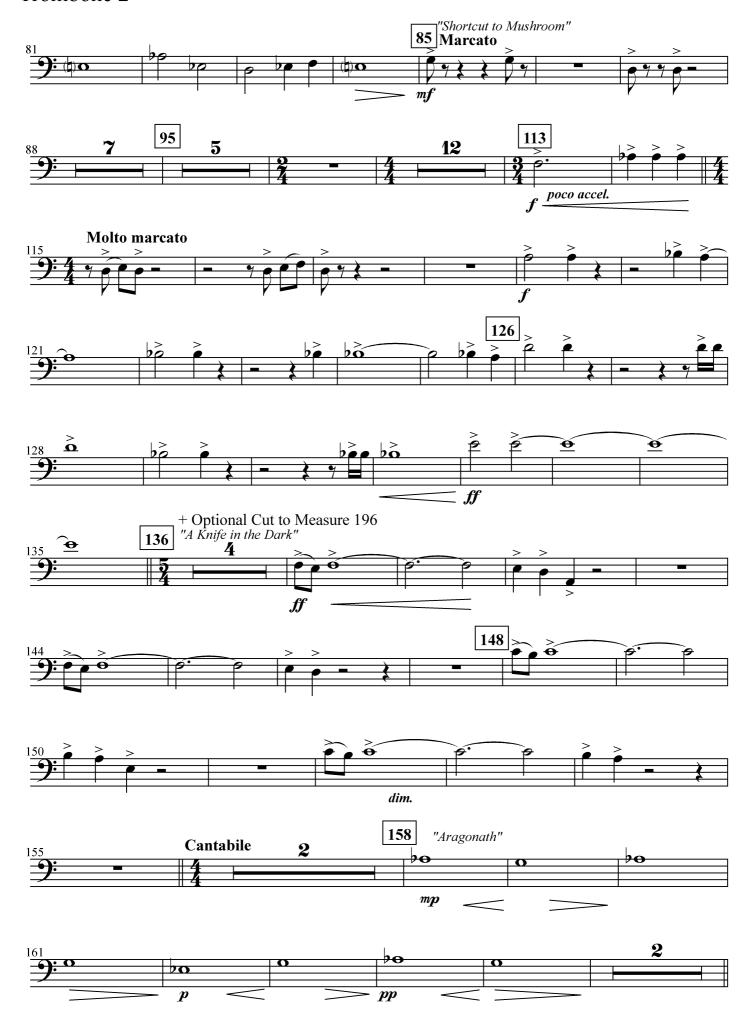

WHITNEY Injabred by GILBERTO SALVAGNI







































































WSHIP OF TYHE RING

HOWARD SHORE

Arranged by JOHN WHITNEY

Injabred by GILBERTO SALVAGNI







### Flute 1



### Flute 1











### Clarinet in B<sub>b</sub> 1 THE LORD OF THE RINGS THE FELLOWSHIP OF TYPE RING





### Clarinet in B<sub>b</sub> 1





# Clarinet in B b 2 THE LORD OF THE RINGS THE FELLOWSHIP OF TYPE RING















### Alto Sax. 1

















Baritone Sax.

## THE LORD OF THE RINGS THE FELLOWSHIP OF TYPE RING



#### Baritone Sax.



#### Baritone Sax.



### Trumpet in B<sub>b</sub> 1 THE LORD OF THE RINGS THE FELLOWSHIP OF TYPE RING





# Trumpet in Bb 2 THE LORD OF THE RINGS THE FELLOWSHIP OF TYPE RING

























### Trombone 1







### Trombone 2



#### Baritone B.C.

# THE LORD OF THE RINGS THE FELLOWSHIP OF TYPE RING





### Baritone B.C.





























**HOWARD SHORE** Arranged by JOHN WHITNEY Injabred by GILBERTO SALVAGNI

"The Fellowship Theme" Marcato **17** "Concering Hobbits" **Leggiero** "The Prophecy" 27 Sostenuto 6 33 Mute mp mp51 Finger mfMuted cresc.





### Eletric Bass



Timpani (F,A,C,E)

# THE LORD OF THE RINGS THE FELLOWSHIP OF TYPE RING





### Timpani

#### THE LORD OF THE RINGS - 3



#### Percussion I

(Tam-Tam, Brake Drum, Wood Block)

# THE LORD OF THE RINGS THE FELLOWSHIP OF TYPE RING





#### Percussion II

### THE LORD OF THE RINGS

(Snare Drum, Large Tom-tom, Crash Cymbals)

THE FELLOWSHIP OF TYHE RING



#### Percussion III

(Bass Drum, Suspended Cymbals)

## THE LOR