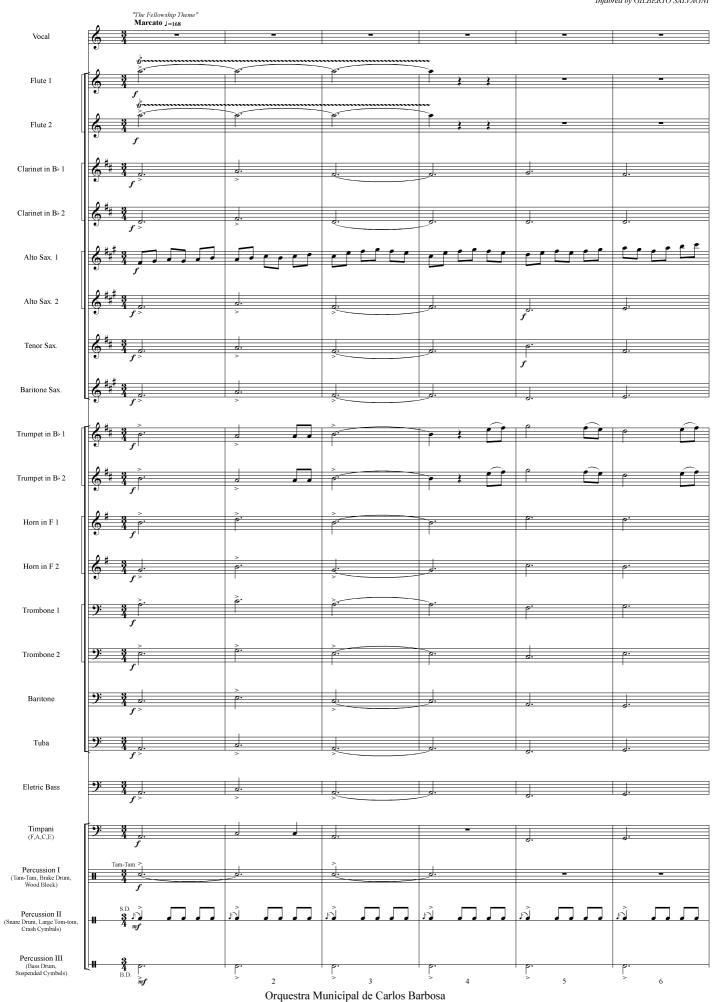

## Music by HOWARD SHORE

Arranged by JOHN WHITNEY
Adapted for Band by GILBERTO SALVAGNI Agosto de 2005

## INSTRUMENTATION

1 Conductor 2 Trumpet in Bb 2 3 Percussion I 1 Boy Vocal 2 Horn in F 1 (Tam-Tam, Brake 3 Flute 1 2 Horn in F 2 Drum. Wood Block) 3 Flute 2 2 Trombone 1 2 Trombone 2 3 Percussion II 3 Clarinet in Bb 1 (Snare Drum, 3 Clarinet in Bb 2 1 Baritone B.C. 2 Alto Sax 1 1 Baritone T.C. Large Tom-tom, 1 Tuba C 2 Alto Sax 2 Crash Cymbals) 1 Tenor Sax 1 Tuba T.C. 2 Percussion III 1 Baritone Sax 1 Eletric Bass (Bass Drum, Suspended Cymbals) 2 Trumpet in Bb 1 1 Timpani 1 Percussion (Conductor)

Orquestra Municipal de Carlos Barbosa

### Baritone B.C.

**HOWARD SHORE** Arranged by JOHN WHITNEY Injabred by GILBERTO SALVAGNI

"The Fellowship Theme" Marcato **17** "Concering Hobbits" **Leggiero** "The Prophecy" 27 Sostenuto 6 33 Mute mp mp51 Finger mfMuted cresc.