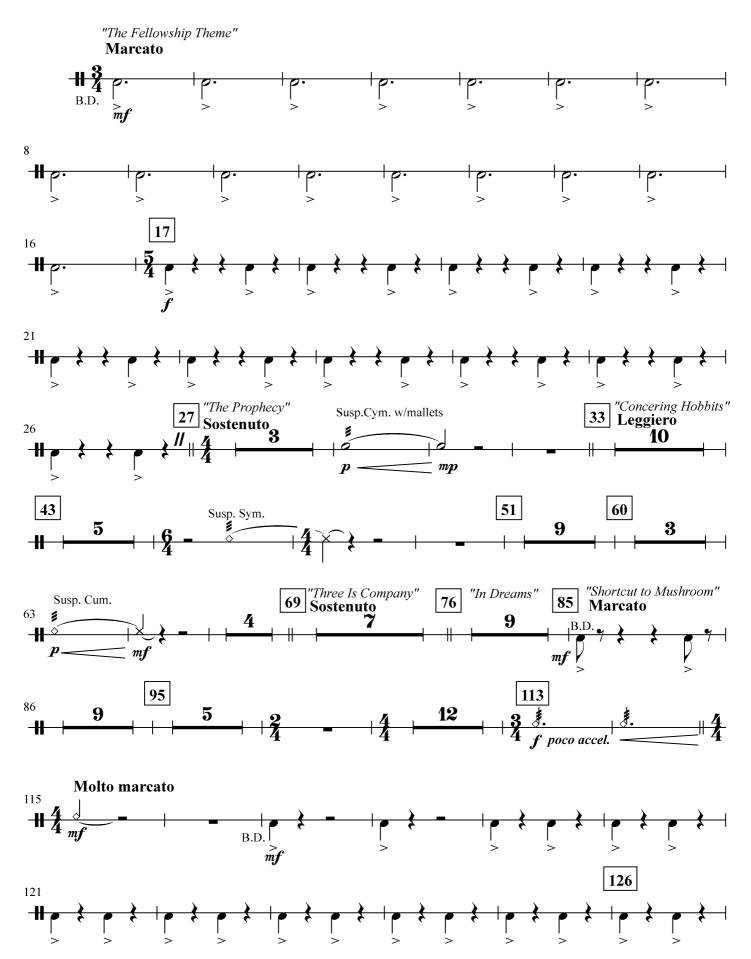

#### Baritone B.C.

# THE LORD OF THE RINGS THE FELLOWSHIP OF TYPE RING





### Baritone B.C.





























**HOWARD SHORE** Arranged by JOHN WHITNEY Injabred by GILBERTO SALVAGNI

"The Fellowship Theme" Marcato **17** "Concering Hobbits" **Leggiero** "The Prophecy" 27 Sostenuto 6 33 Mute mp mp51 Finger mfMuted cresc.





### Eletric Bass



Timpani (F,A,C,E)

# THE LORD OF THE RINGS THE FELLOWSHIP OF TYPE RING





### Timpani

#### THE LORD OF THE RINGS - 3



#### Percussion I

(Tam-Tam, Brake Drum, Wood Block)

# THE LORD OF THE RINGS THE FELLOWSHIP OF TYPE RING





#### Percussion II

### THE LORD OF THE RINGS

(Snare Drum, Large Tom-tom, Crash Cymbals)

THE FELLOWSHIP OF TYHE RING



#### Percussion III

(Bass Drum, Suspended Cymbals)

## THE LORD OF THE RINGS



THE LORD OF THE RINGS - 2

# THE LORD OF THE RINGS THE FELLOWSHIP OF TYPE RING