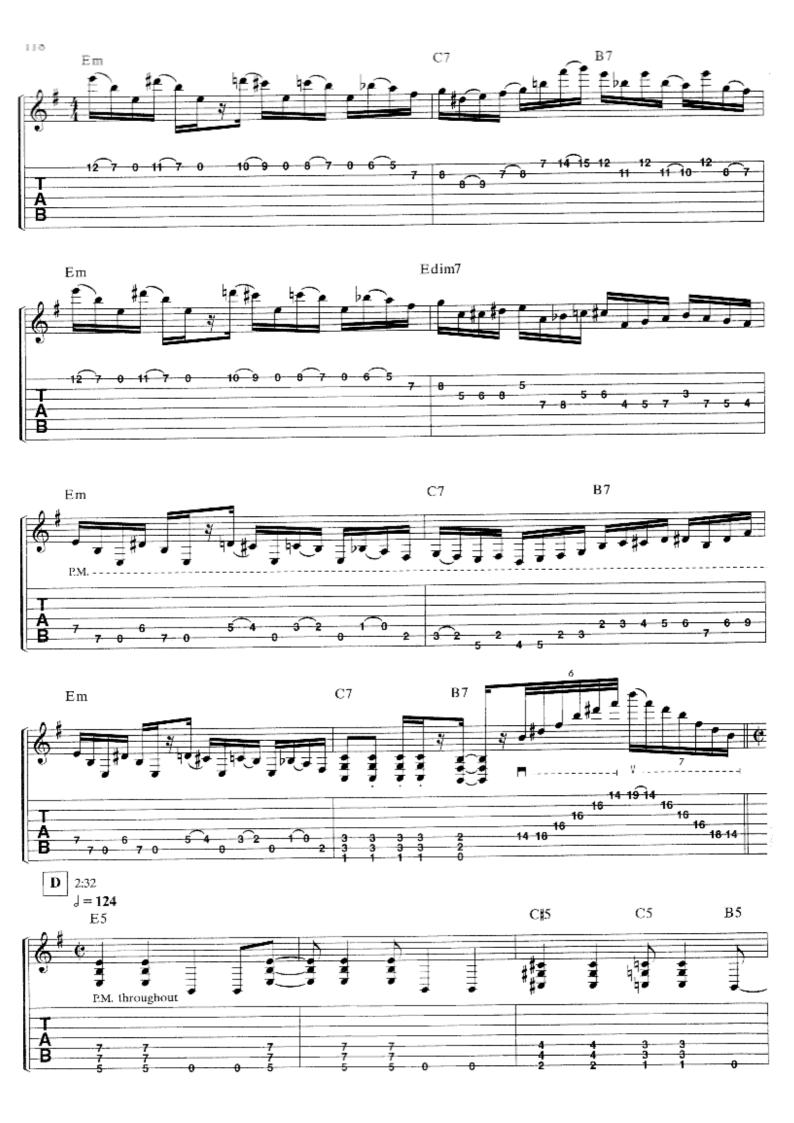

#### SCENE THREE: II. FATAL TRAGEDY

Music by DREAM THEATER Lyrics by JOHN MYUNG

Segue from Through My Words

Slowly J = 54

Em

Edim

A.H. P.M.--|

1 (2)