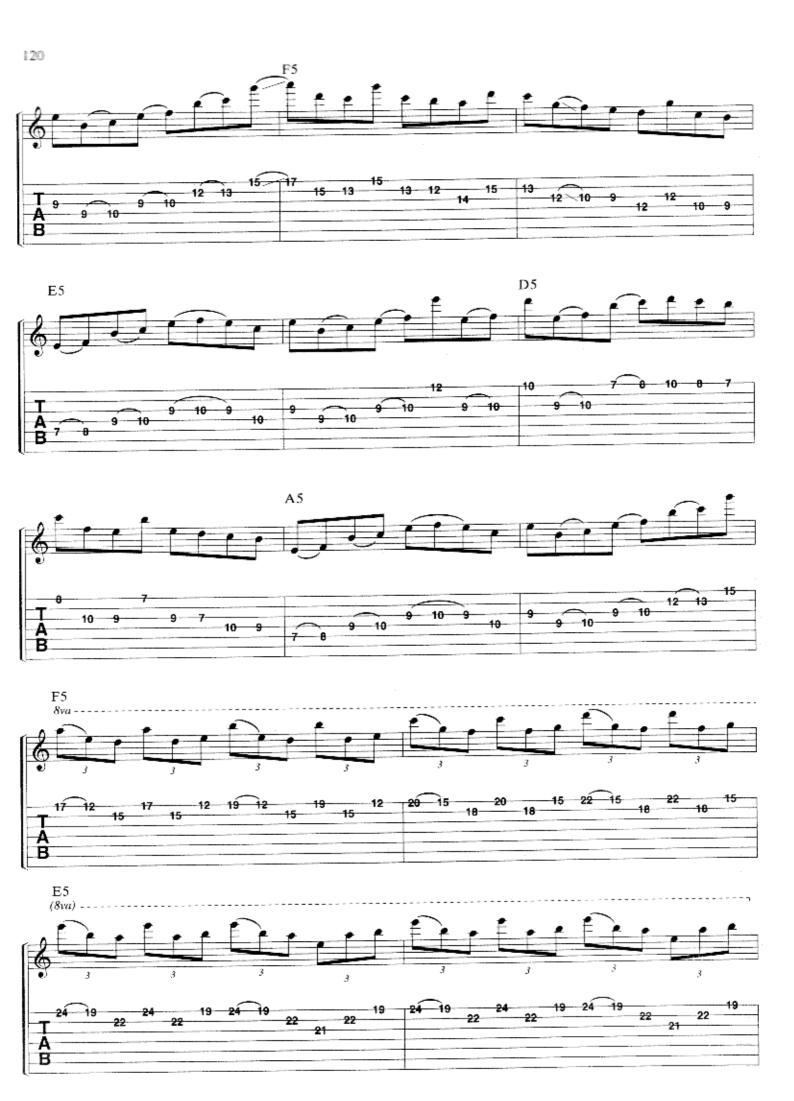

## SCENE SEVEN: I. THE DANCE OF ETERNITY

Music by DREAM THEATER

Half time J = 124 E5