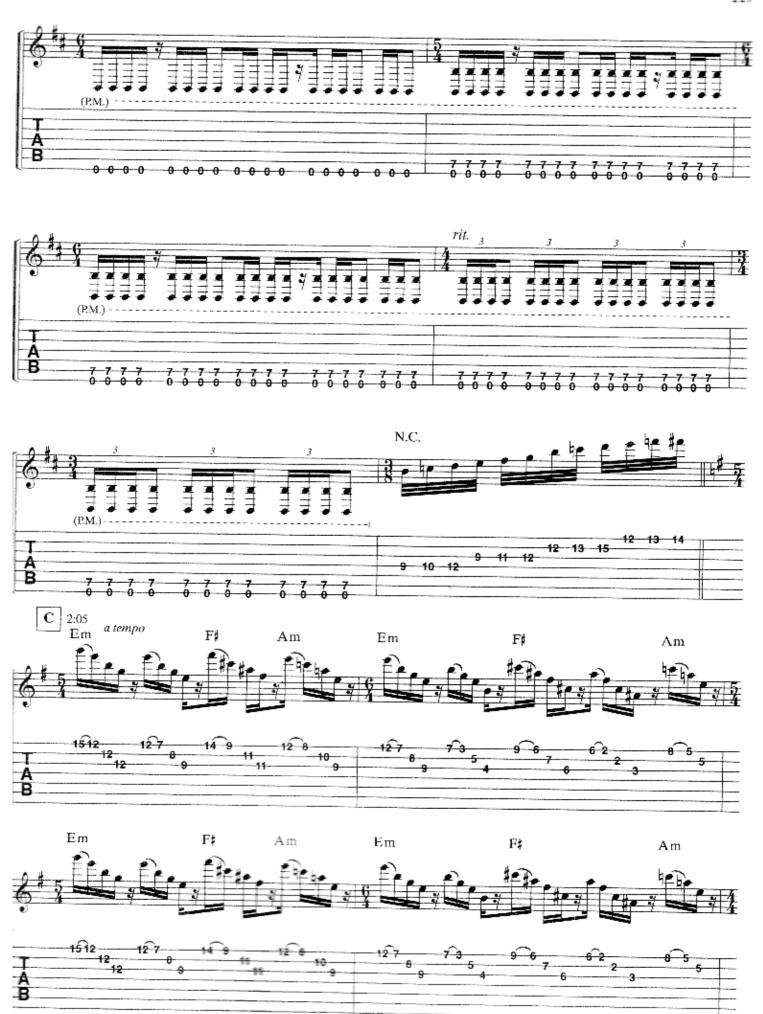

## SCENE SEVEN: I. THE DANCE OF ETERNITY

Music by DREAM THEATER

Half time J = 124 E5