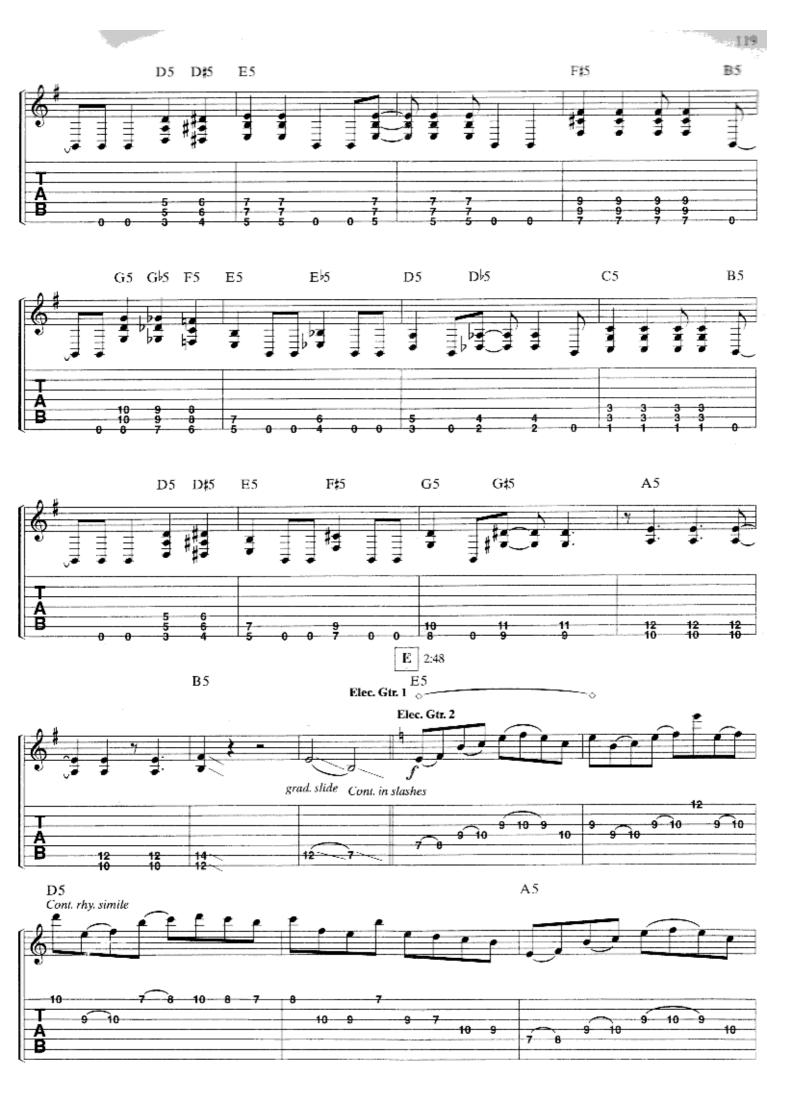

## SCENE SEVEN: I. THE DANCE OF ETERNITY

Music by DREAM THEATER

Half time J = 124 E5