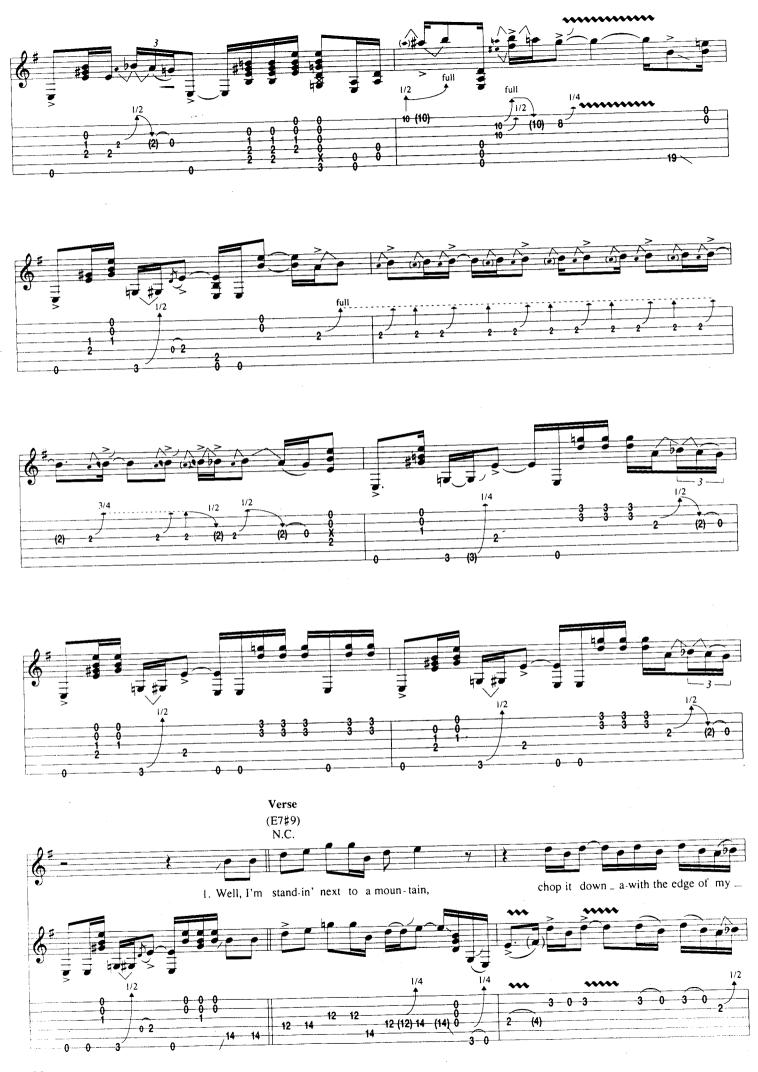

## STEVE RAY VAUGHAN AND THE WEATHER

- 43 Cold Shot
- 12 Couldn't Stand The Weather
- 60 Honey Bee
  - 6 Scuttle Buttin'
- 66 Stang's Swang
- 21 Things That I Used To Do
- 49 Tin Pan Alley
- 29 Voodoo Child (Slight Return)
- 71 NOTATION LEGEND

ISBN 0-7935-4203-0



Copyright © 1995 by HAL LEONARD CORPORATION International Copyright Secured All Rights Reserved

## Scuttle Buttin'

By Stevie Ray Vaughan

Tune Down 1/2 Step: 1 = Eb 4 = Db 2 = Bb 5 = Ab (3) = Gb (6) = EbA Theme \* E7#9 N.C. Gtr. 1 (dist.) f1/2 1/2 \* Chord symbols represent implied harmony. E7#9 N.C. 0 Α7 N.C. E7#9 N.C. (0) B7#9 N.C.



























## Couldn't Stand The Weather

































## Things That I Used To Do

Words and Music by Eddie "Guitar Slim" Jones



















































## **Cold Shot**

By Mike Kindred and W. C. Clark



























## **Tin Pan Alley**

By Robert Geddins

































































## **Honey Bee**