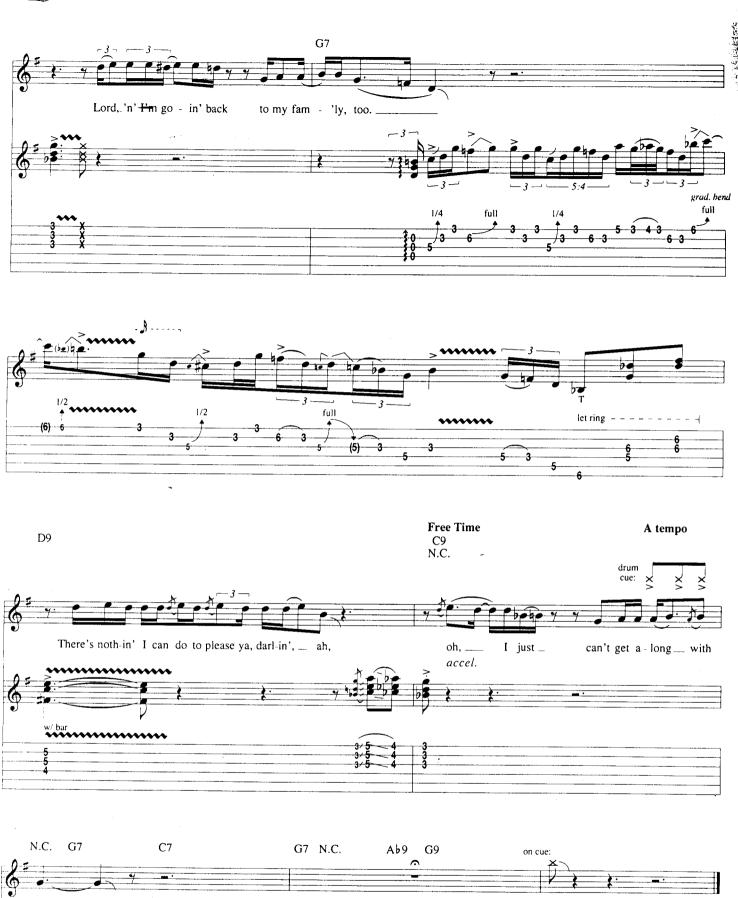

## STEVE RAY VAUGHAN AND THE WEATHER

- 43 Cold Shot
- 12 Couldn't Stand The Weather
- 60 Honey Bee
  - 6 Scuttle Buttin'
- 66 Stang's Swang
- 21 Things That I Used To Do
- 49 Tin Pan Alley
- 29 Voodoo Child (Slight Return)
- 71 NOTATION LEGEND

ISBN 0-7935-4203-0



Copyright © 1995 by HAL LEONARD CORPORATION International Copyright Secured All Rights Reserved

## Scuttle Buttin'

By Stevie Ray Vaughan

Tune Down 1/2 Step: 1 = Eb 4 = Db 2 = Bb 5 = Ab (3) = Gb (6) = EbA Theme \* E7#9 N.C. Gtr. 1 (dist.) f1/2 1/2 \* Chord symbols represent implied harmony. E7#9 N.C. 0 Α7 N.C. E7#9 N.C. (0) B7#9 N.C.



























## Couldn't Stand The Weather

































## Things That I Used To Do

Words and Music by Eddie "Guitar Slim" Jones



















































## **Cold Shot**

By Mike Kindred and W. C. Clark



























## **Tin Pan Alley**

By Robert Geddins

































































## **Honey Bee**