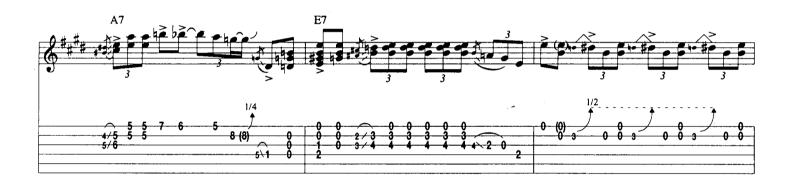

## Scuttle Buttin'

By Stevie Ray Vaughan

Tune Down 1/2 Step: 1 = Eb 4 = Db 2 = Bb 5 = Ab (3) = Gb (6) = EbA Theme \* E7#9 N.C. Gtr. 1 (dist.) f1/2 1/2 \* Chord symbols represent implied harmony. E7#9 N.C. 0 Α7 N.C. E7#9 N.C. (0) B7#9 N.C.