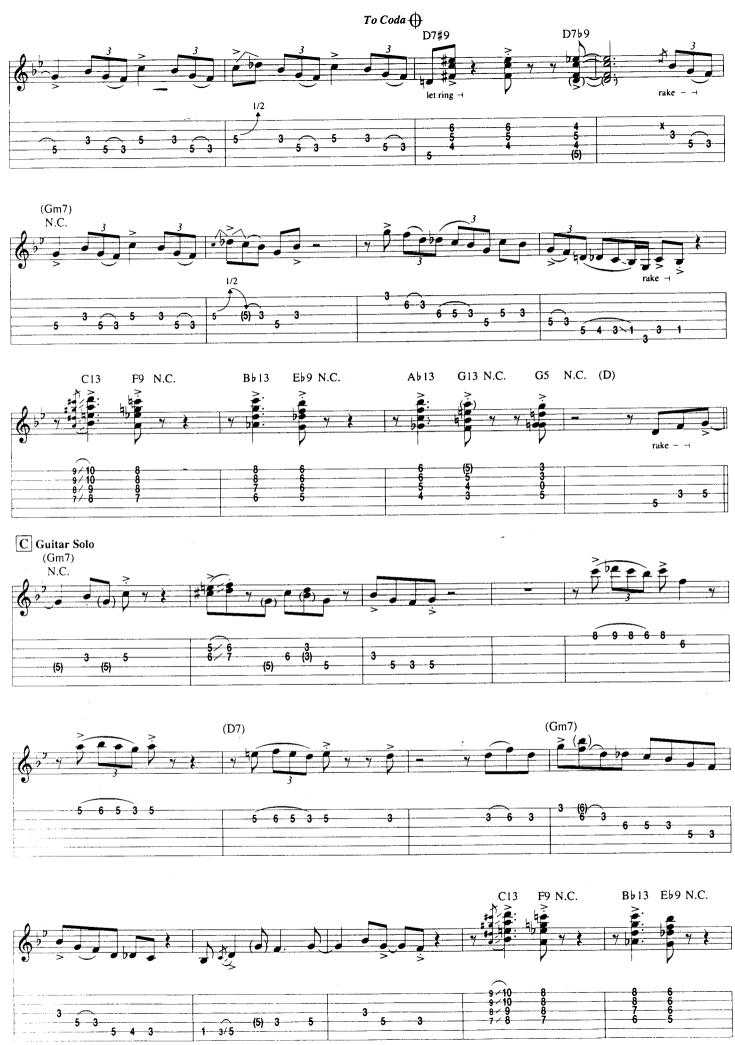

## STEVE RAY VAUGHAN AND THE WEATHER

- 43 Cold Shot
- 12 Couldn't Stand The Weather
- 60 Honey Bee
  - 6 Scuttle Buttin'
- 66 Stang's Swang
- 21 Things That I Used To Do
- 49 Tin Pan Alley
- 29 Voodoo Child (Slight Return)
- 71 NOTATION LEGEND