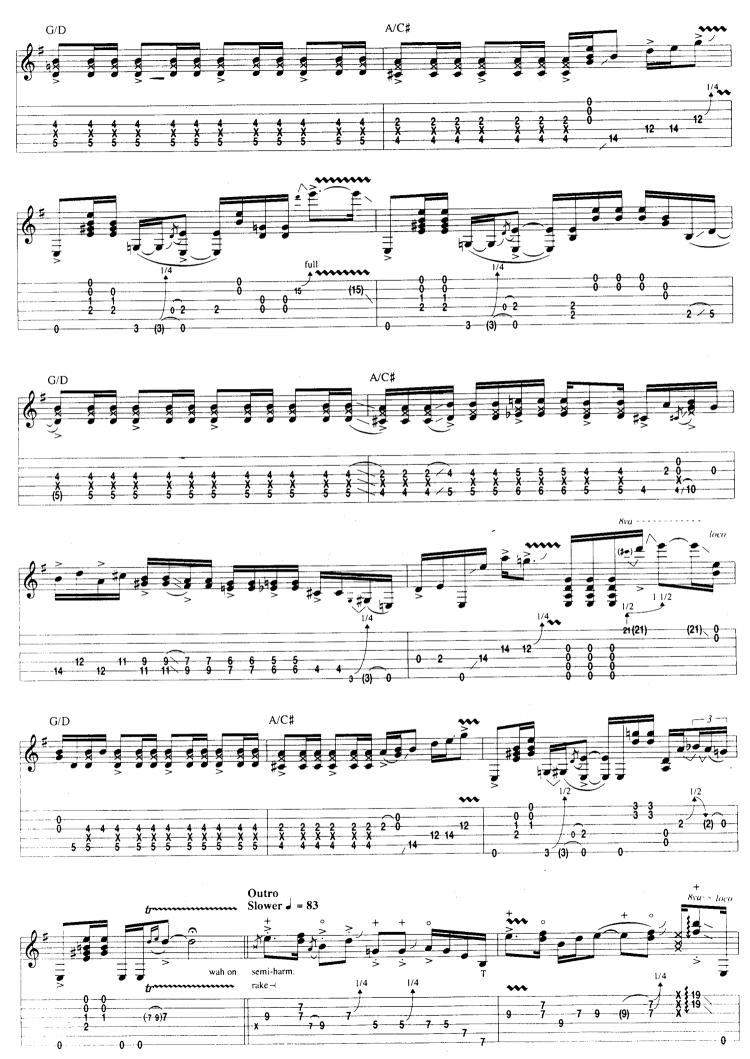

## Scuttle Buttin'

By Stevie Ray Vaughan

Tune Down 1/2 Step: 1 = Eb 4 = Db 2 = Bb 5 = Ab (3) = Gb (6) = EbA Theme \* E7#9 N.C. Gtr. 1 (dist.) f1/2 1/2 \* Chord symbols represent implied harmony. E7#9 N.C. 0 Α7 N.C. E7#9 N.C. (0) B7#9 N.C.