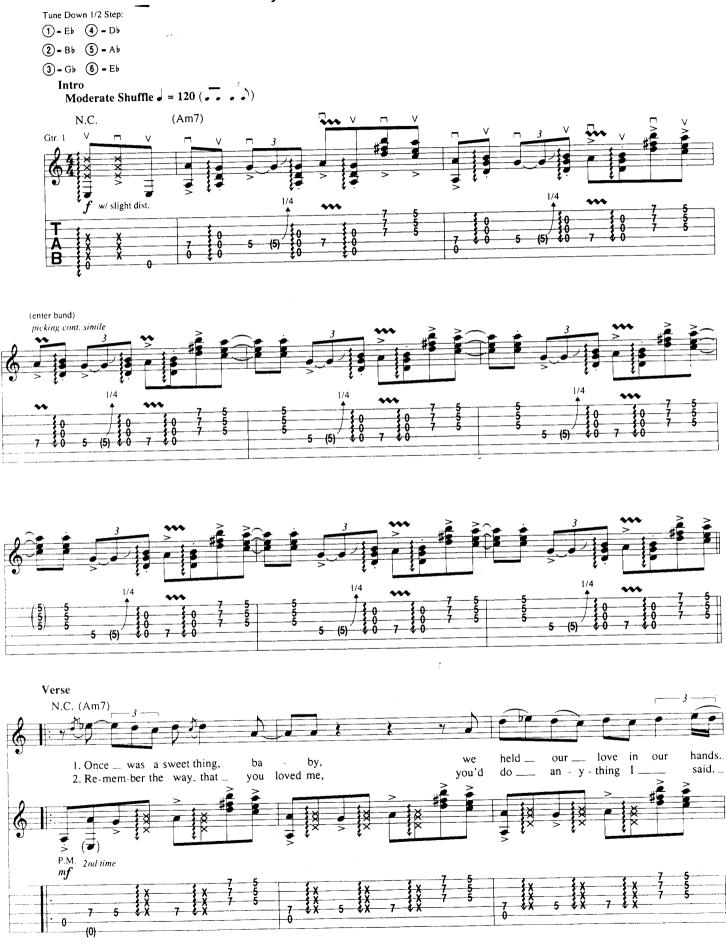

The Weather
- 60 Honey Bee
  - 6 Scuttle Buttin'
- 66 Stang's Swang
- 21 Things That I Used To Do
- 49 Tin Pan Alley
- 29 Voodoo Child (Slight Return)
- 71 NOTATION LEGEND

ISBN 0-7935-4203-0



Copyright © 1995 by HAL LEONARD CORPORATION International Copyright Secured All Rights Reserved

## Scuttle Buttin'

By Stevie Ray Vaughan

Tune Down 1/2 Step: 1 = Eb 4 = Db 2 = Bb 5 = Ab (3) = Gb (6) = EbA Theme \* E7#9 N.C. Gtr. 1 (dist.) f1/2 1/2 \* Chord symbols represent implied harmony. E7#9 N.C. 0 Α7 N.C. E7#9 N.C. (0) B7#9 N.C.



























## Couldn't Stand The Weather

































## Things That I Used To Do

Words and Music by Eddie "Guitar Slim" Jones



















































## **Cold Shot**

By Mike Kindred and W. C. Clark



























## **Tin Pan Alley**

By Robert Geddins

































































## **Honey Bee**