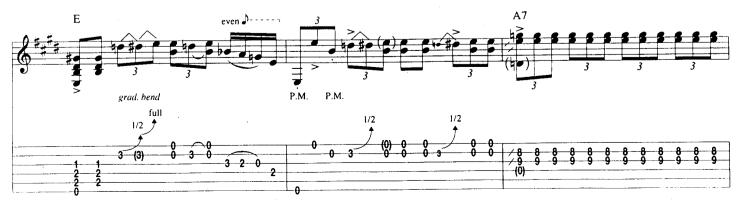

## Scuttle Buttin'

By Stevie Ray Vaughan

Tune Down 1/2 Step: 1 = Eb 4 = Db 2 = Bb 5 = Ab (3) = Gb (6) = EbA Theme \* E7#9 N.C. Gtr. 1 (dist.) f1/2 1/2 \* Chord symbols represent implied harmony. E7#9 N.C. 0 Α7 N.C. E7#9 N.C. (0) B7#9 N.C.