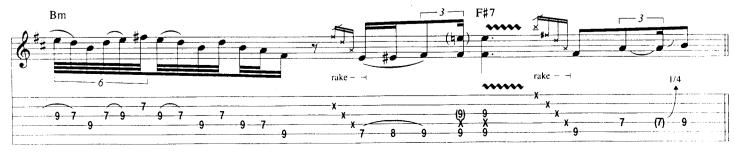

## Scuttle Buttin'

By Stevie Ray Vaughan

Tune Down 1/2 Step: 1 = Eb 4 = Db 2 = Bb 5 = Ab (3) = Gb (6) = EbA Theme \* E7#9 N.C. Gtr. 1 (dist.) f1/2 1/2 \* Chord symbols represent implied harmony. E7#9 N.C. 0 Α7 N.C. E7#9 N.C. (0) B7#9 N.C.