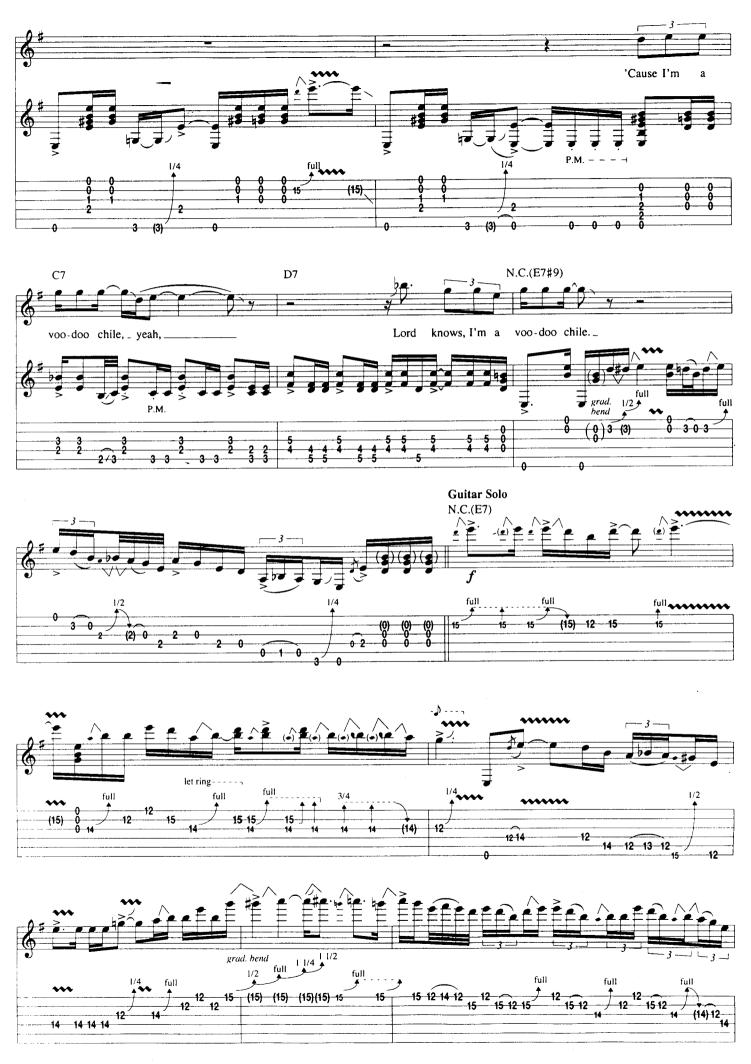

## STEVE RAY VAUGHAN AND THE WEATHER

- 43 Cold Shot
- 12 Couldn't Stand The Weather
- 60 Honey Bee
  - 6 Scuttle Buttin'
- 66 Stang's Swang
- 21 Things That I Used To Do
- 49 Tin Pan Alley
- 29 Voodoo Child (Slight Return)
- 71 NOTATION LEGEND

ISBN 0-7935-4203-0



Copyright © 1995 by HAL LEONARD CORPORATION International Copyright Secured All Rights Reserved

## Scuttle Buttin'

By Stevie Ray Vaughan

Tune Down 1/2 Step: 1 = Eb 4 = Db 2 = Bb 5 = Ab (3) = Gb (6) = EbA Theme \* E7#9 N.C. Gtr. 1 (dist.) f1/2 1/2 \* Chord symbols represent implied harmony. E7#9 N.C. 0 Α7 N.C. E7#9 N.C. (0) B7#9 N.C.



























## Couldn't Stand The Weather

































## Things That I Used To Do

Words and Music by Eddie "Guitar Slim" Jones



















































## **Cold Shot**

By Mike Kindred and W. C. Clark



























## **Tin Pan Alley**

By Robert Geddins

































































## **Honey Bee**