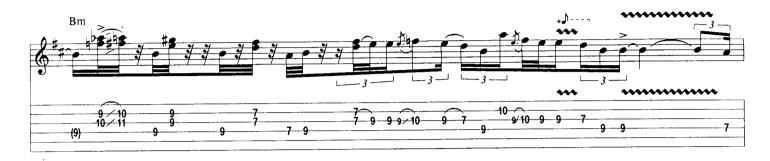

## Scuttle Buttin'

By Stevie Ray Vaughan

Tune Down 1/2 Step: 1 = Eb 4 = Db 2 = Bb 5 = Ab (3) = Gb (6) = EbA Theme \* E7#9 N.C. Gtr. 1 (dist.) f1/2 1/2 \* Chord symbols represent implied harmony. E7#9 N.C. 0 Α7 N.C. E7#9 N.C. (0) B7#9 N.C.