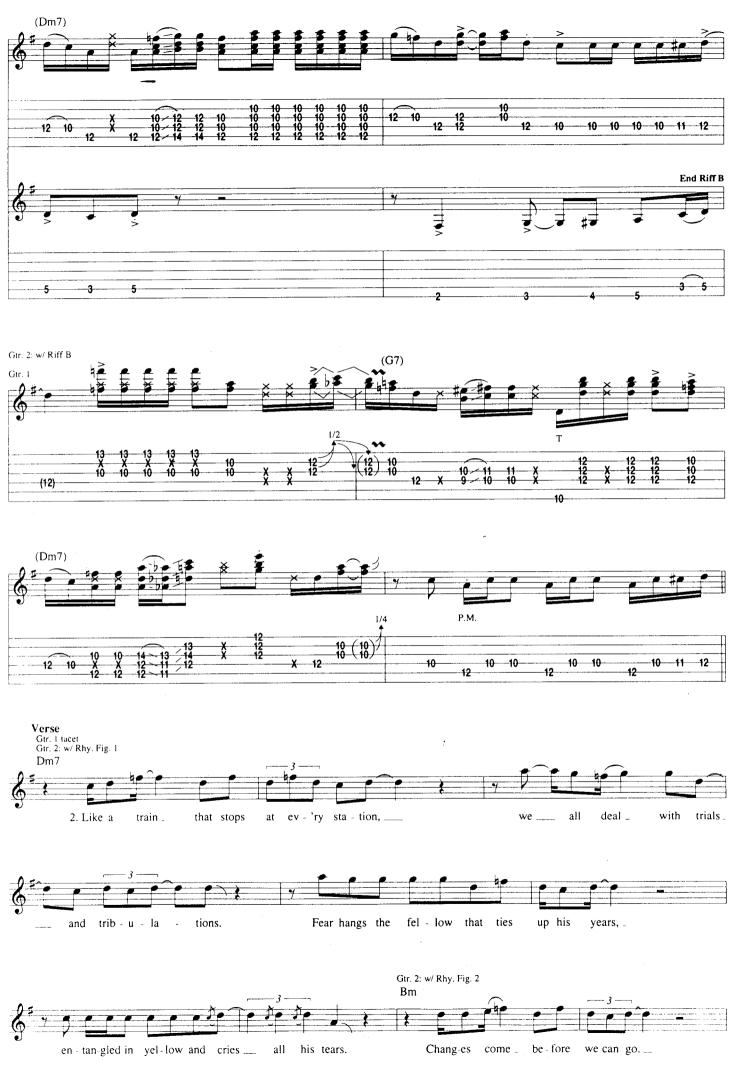

## STEVE RAY VAUGHAN AND THE WEATHER

- 43 Cold Shot
- 12 Couldn't Stand The Weather
- 60 Honey Bee
  - 6 Scuttle Buttin'
- 66 Stang's Swang
- 21 Things That I Used To Do
- 49 Tin Pan Alley
- 29 Voodoo Child (Slight Return)
- 71 NOTATION LEGEND

ISBN 0-7935-4203-0



Copyright © 1995 by HAL LEONARD CORPORATION International Copyright Secured All Rights Reserved

## Scuttle Buttin'

By Stevie Ray Vaughan

Tune Down 1/2 Step: 1 = Eb 4 = Db 2 = Bb 5 = Ab (3) = Gb (6) = EbA Theme \* E7#9 N.C. Gtr. 1 (dist.) f1/2 1/2 \* Chord symbols represent implied harmony. E7#9 N.C. 0 Α7 N.C. E7#9 N.C. (0) B7#9 N.C.



























## Couldn't Stand The Weather

































## Things That I Used To Do

Words and Music by Eddie "Guitar Slim" Jones



















































## **Cold Shot**

By Mike Kindred and W. C. Clark



























## **Tin Pan Alley**

By Robert Geddins

































































## **Honey Bee**