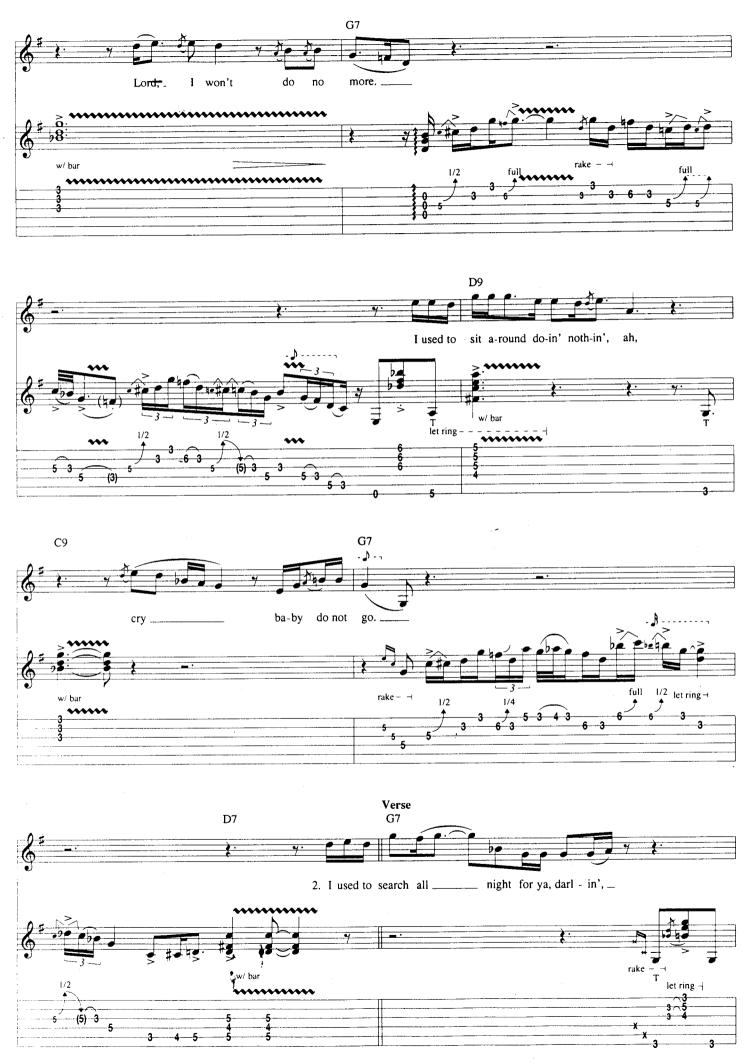

## STEVE RAY VAUGHAN AND THE WEATHER

- 43 Cold Shot
- 12 Couldn't Stand The Weather
- 60 Honey Bee
  - 6 Scuttle Buttin'
- 66 Stang's Swang
- 21 Things That I Used To Do
- 49 Tin Pan Alley
- 29 Voodoo Child (Slight Return)
- 71 NOTATION LEGEND

ISBN 0-7935-4203-0



Copyright © 1995 by HAL LEONARD CORPORATION International Copyright Secured All Rights Reserved

## Scuttle Buttin'

By Stevie Ray Vaughan

Tune Down 1/2 Step: 1 = Eb 4 = Db 2 = Bb 5 = Ab (3) = Gb (6) = EbA Theme \* E7#9 N.C. Gtr. 1 (dist.) f1/2 1/2 \* Chord symbols represent implied harmony. E7#9 N.C. 0 Α7 N.C. E7#9 N.C. (0) B7#9 N.C.



























## Couldn't Stand The Weather

































## Things That I Used To Do

Words and Music by Eddie "Guitar Slim" Jones



















































## **Cold Shot**

By Mike Kindred and W. C. Clark



























## **Tin Pan Alley**

By Robert Geddins

































































## **Honey Bee**