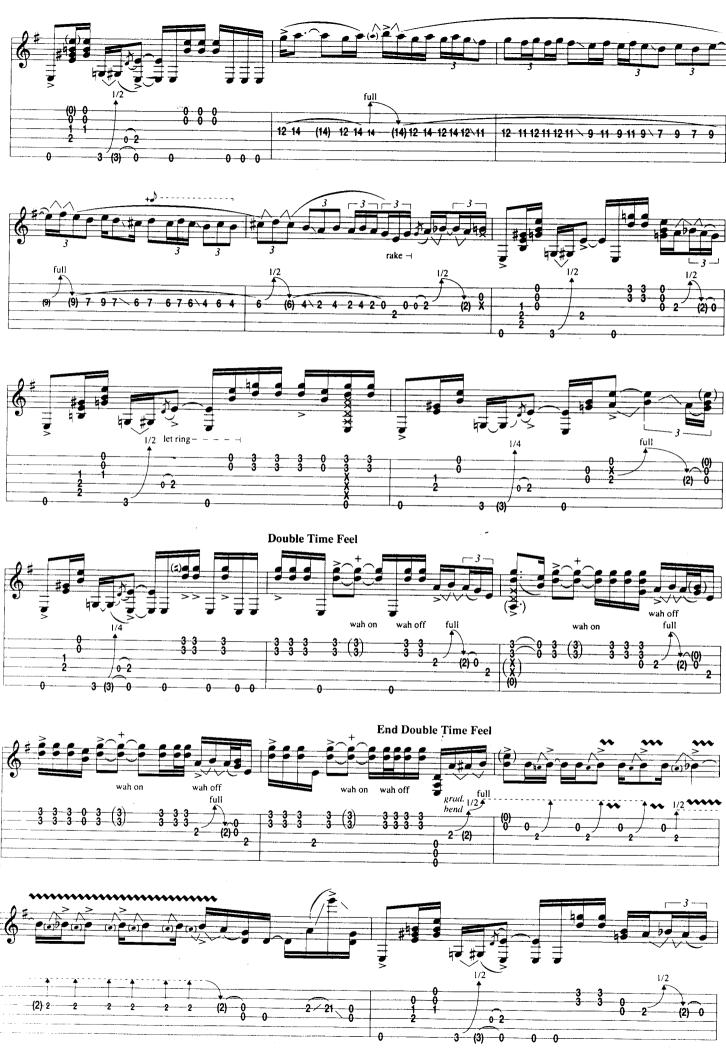

## Scuttle Buttin'

By Stevie Ray Vaughan

Tune Down 1/2 Step: 1 = Eb 4 = Db 2 = Bb 5 = Ab (3) = Gb (6) = EbA Theme \* E7#9 N.C. Gtr. 1 (dist.) f1/2 1/2 \* Chord symbols represent implied harmony. E7#9 N.C. 0 Α7 N.C. E7#9 N.C. (0) B7#9 N.C.