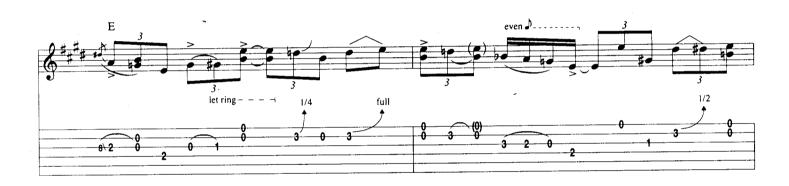

## Scuttle Buttin'

By Stevie Ray Vaughan

Tune Down 1/2 Step: 1 = Eb 4 = Db 2 = Bb 5 = Ab (3) = Gb (6) = EbA Theme \* E7#9 N.C. Gtr. 1 (dist.) f1/2 1/2 \* Chord symbols represent implied harmony. E7#9 N.C. 0 Α7 N.C. E7#9 N.C. (0) B7#9 N.C.