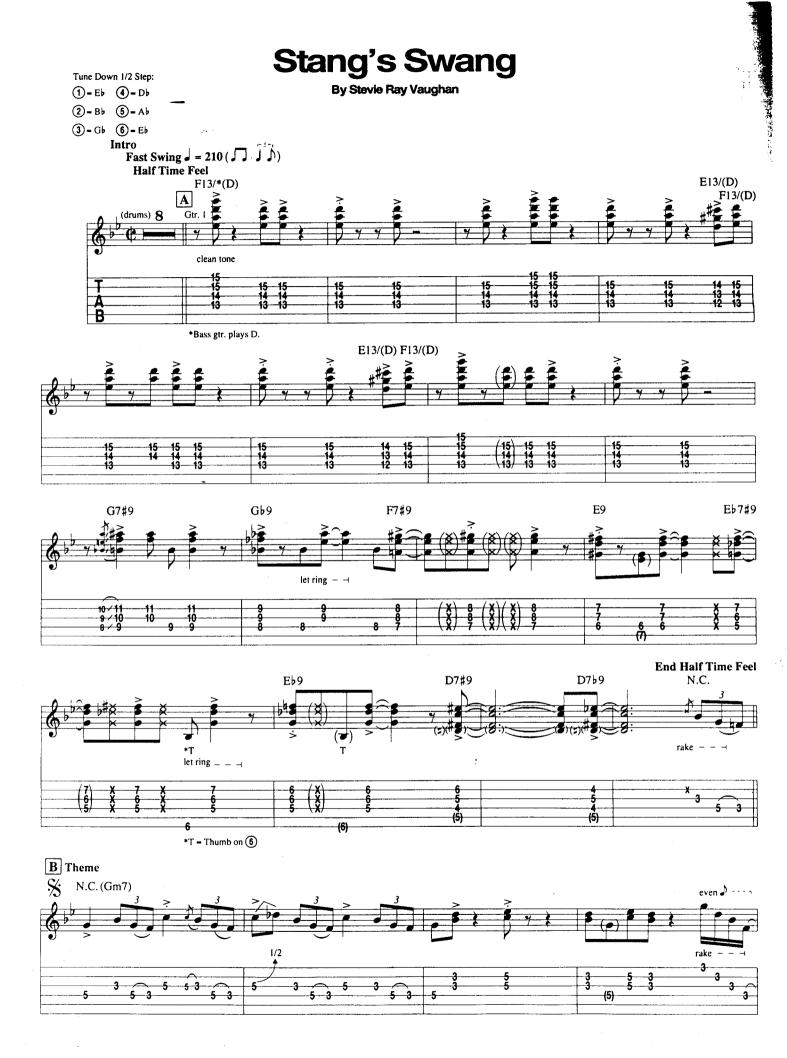

## STEVE RAY VAUGHAN AND THE WEATHER

- 43 Cold Shot
- 12 Couldn't Stand The Weather
- 60 Honey Bee
  - 6 Scuttle Buttin'
- 66 Stang's Swang
- 21 Things That I Used To Do
- 49 Tin Pan Alley
- 29 Voodoo Child (Slight Return)
- 71 NOTATION LEGEND