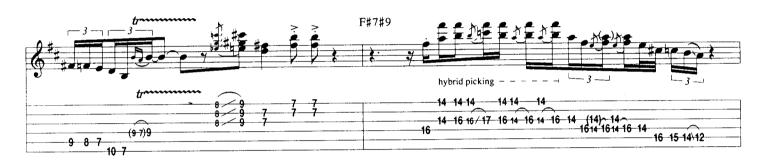

## Scuttle Buttin'

By Stevie Ray Vaughan

Tune Down 1/2 Step: 1 = Eb 4 = Db 2 = Bb 5 = Ab (3) = Gb (6) = EbA Theme \* E7#9 N.C. Gtr. 1 (dist.) f1/2 1/2 \* Chord symbols represent implied harmony. E7#9 N.C. 0 Α7 N.C. E7#9 N.C. (0) B7#9 N.C.