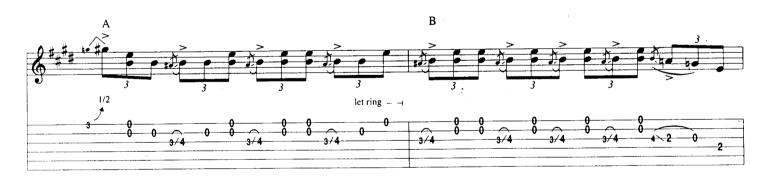

## Scuttle Buttin'

By Stevie Ray Vaughan

Tune Down 1/2 Step: 1 = Eb 4 = Db 2 = Bb 5 = Ab (3) = Gb (6) = EbA Theme \* E7#9 N.C. Gtr. 1 (dist.) f1/2 1/2 \* Chord symbols represent implied harmony. E7#9 N.C. 0 Α7 N.C. E7#9 N.C. (0) B7#9 N.C.