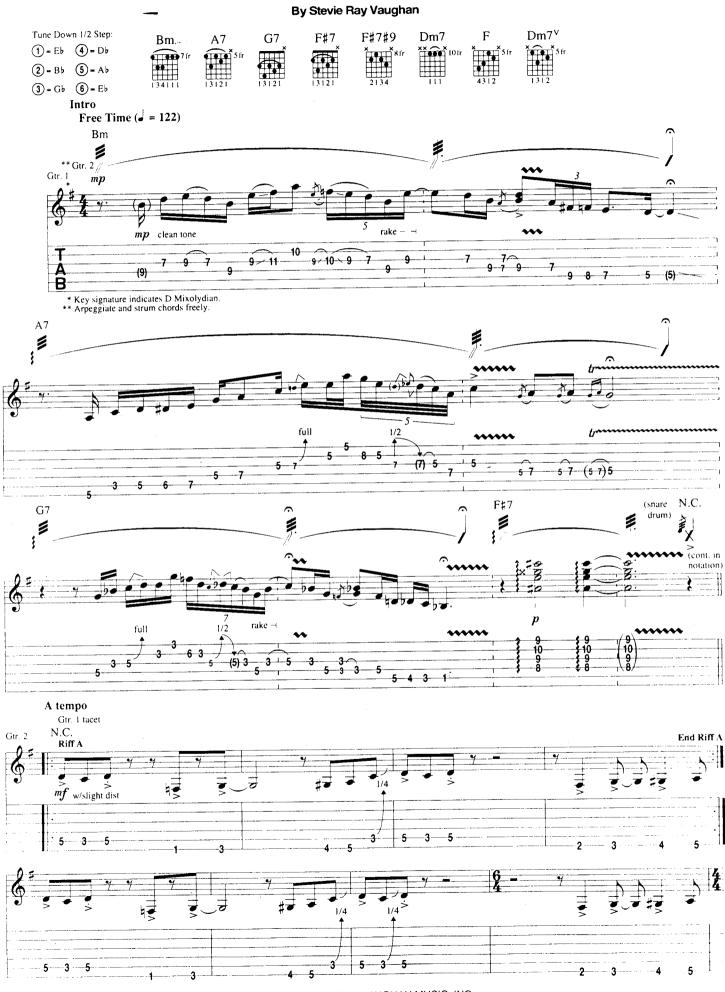

## Scuttle Buttin'

By Stevie Ray Vaughan

Tune Down 1/2 Step: 1 = Eb 4 = Db 2 = Bb 5 = Ab (3) = Gb (6) = EbA Theme \* E7#9 N.C. Gtr. 1 (dist.) f1/2 1/2 \* Chord symbols represent implied harmony. E7#9 N.C. 0 Α7 N.C. E7#9 N.C. (0) B7#9 N.C.