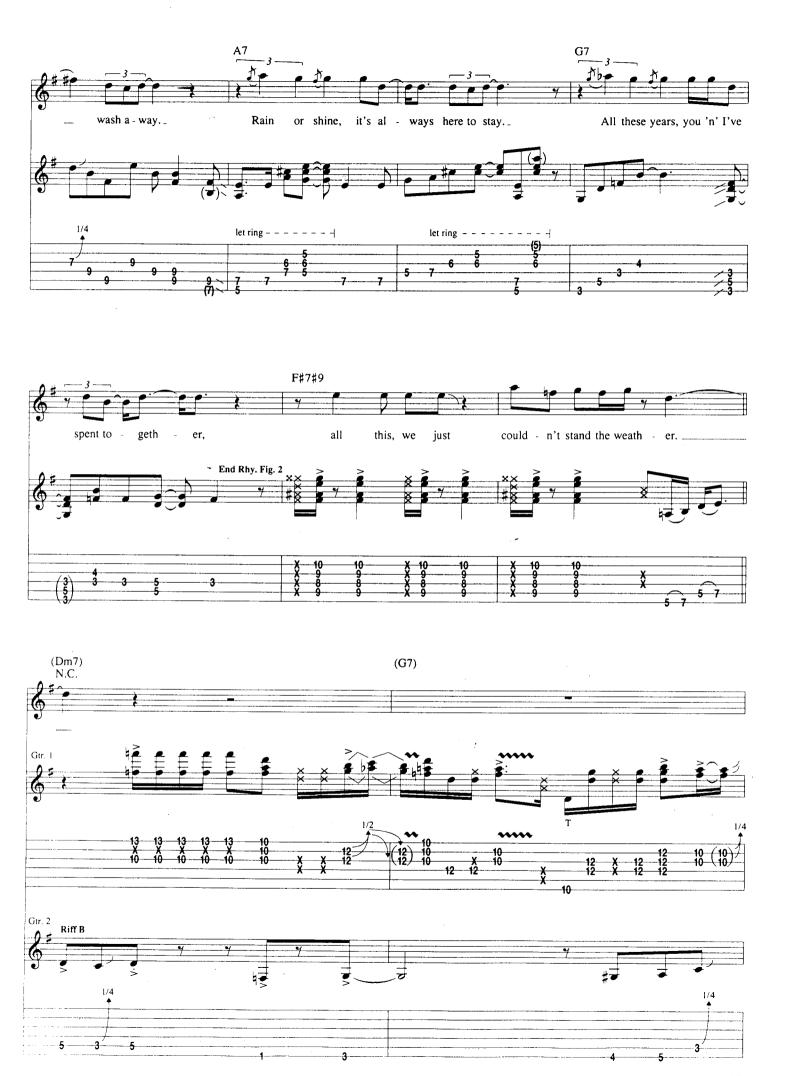

## STEVE RAY VAUGHAN AND THE WEATHER

- 43 Cold Shot
- 12 Couldn't Stand The Weather
- 60 Honey Bee
  - 6 Scuttle Buttin'
- 66 Stang's Swang
- 21 Things That I Used To Do
- 49 Tin Pan Alley
- 29 Voodoo Child (Slight Return)
- 71 NOTATION LEGEND

ISBN 0-7935-4203-0



Copyright © 1995 by HAL LEONARD CORPORATION International Copyright Secured All Rights Reserved

## Scuttle Buttin'

By Stevie Ray Vaughan

Tune Down 1/2 Step: 1 = Eb 4 = Db 2 = Bb 5 = Ab (3) = Gb (6) = EbA Theme \* E7#9 N.C. Gtr. 1 (dist.) f1/2 1/2 \* Chord symbols represent implied harmony. E7#9 N.C. 0 Α7 N.C. E7#9 N.C. (0) B7#9 N.C.



























## Couldn't Stand The Weather

































## Things That I Used To Do

Words and Music by Eddie "Guitar Slim" Jones



















































## **Cold Shot**

By Mike Kindred and W. C. Clark



























## **Tin Pan Alley**

By Robert Geddins

































































## **Honey Bee**