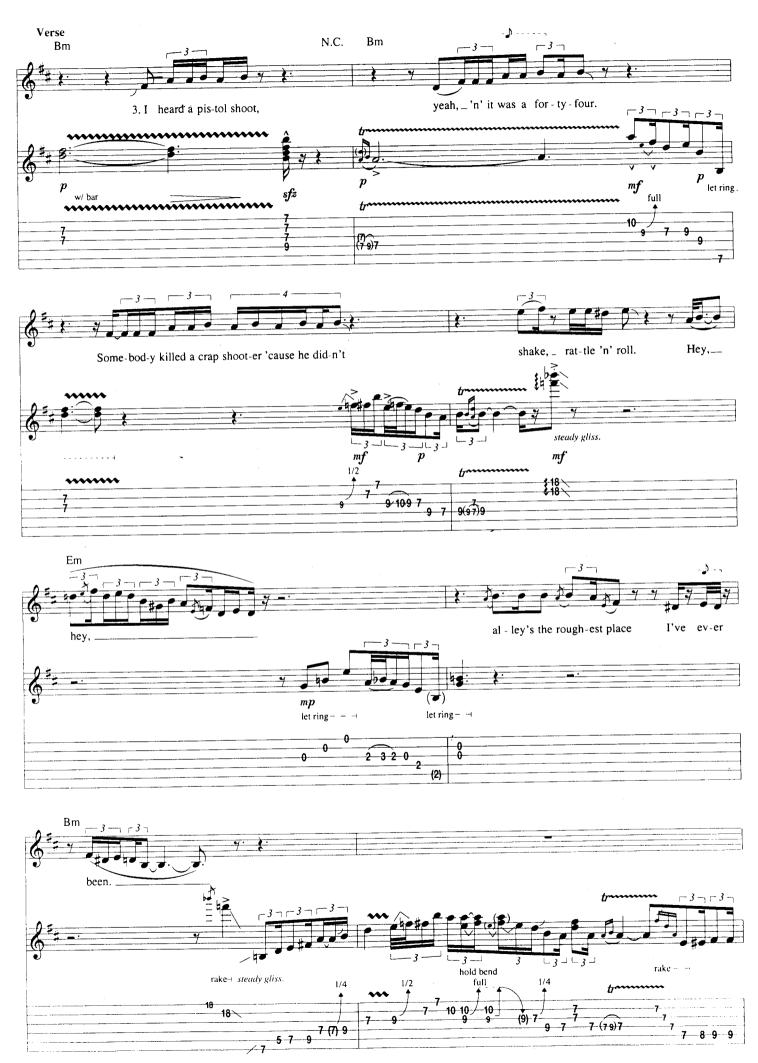

lley
- 29 Voodoo Child (Slight Return)
- 71 NOTATION LEGEND

ISBN 0-7935-4203-0



Copyright © 1995 by HAL LEONARD CORPORATION International Copyright Secured All Rights Reserved

## Scuttle Buttin'

By Stevie Ray Vaughan

Tune Down 1/2 Step: 1 = Eb 4 = Db 2 = Bb 5 = Ab (3) = Gb (6) = EbA Theme \* E7#9 N.C. Gtr. 1 (dist.) f1/2 1/2 \* Chord symbols represent implied harmony. E7#9 N.C. 0 Α7 N.C. E7#9 N.C. (0) B7#9 N.C.



























## Couldn't Stand The Weather

































## Things That I Used To Do

Words and Music by Eddie "Guitar Slim" Jones



















































## **Cold Shot**

By Mike Kindred and W. C. Clark



























## **Tin Pan Alley**

By Robert Geddins

































































## **Honey Bee**