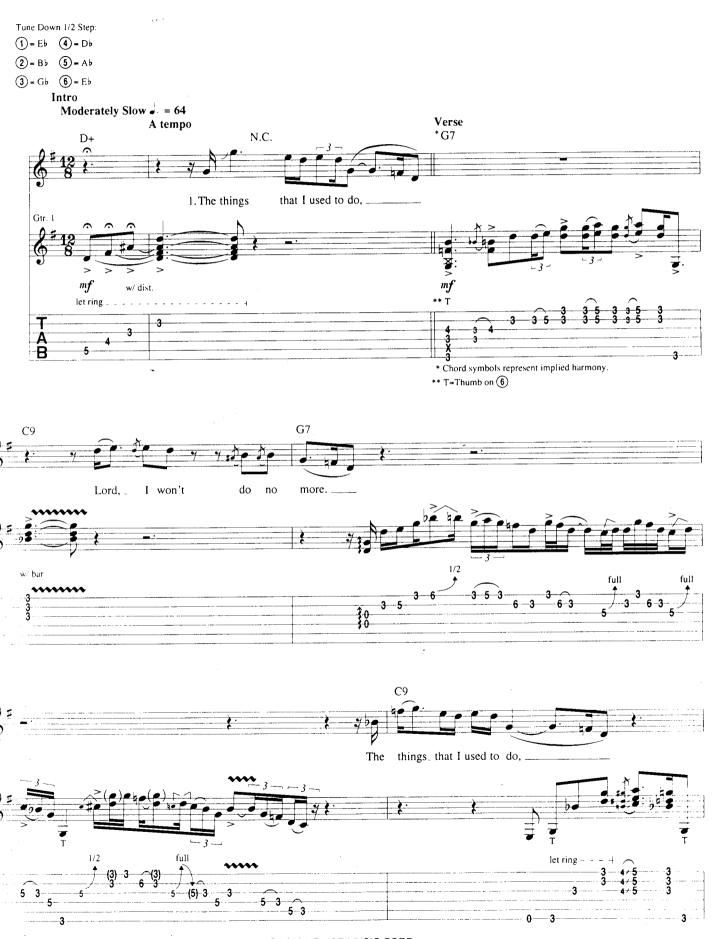

## STEVE RAY VAUGHAN AND THE WEATHER

- 43 Cold Shot
- 12 Couldn't Stand The Weather
- 60 Honey Bee
  - 6 Scuttle Buttin'
- 66 Stang's Swang
- 21 Things That I Used To Do
- 49 Tin Pan Alley
- 29 Voodoo Child (Slight Return)
- 71 NOTATION LEGEND

ISBN 0-7935-4203-0



Copyright © 1995 by HAL LEONARD CORPORATION International Copyright Secured All Rights Reserved

## Scuttle Buttin'

By Stevie Ray Vaughan

Tune Down 1/2 Step: 1 = Eb 4 = Db 2 = Bb 5 = Ab (3) = Gb (6) = EbA Theme \* E7#9 N.C. Gtr. 1 (dist.) f1/2 1/2 \* Chord symbols represent implied harmony. E7#9 N.C. 0 Α7 N.C. E7#9 N.C. (0) B7#9 N.C.



























## Couldn't Stand The Weather

































## Things That I Used To Do

Words and Music by Eddie "Guitar Slim" Jones



















































## **Cold Shot**

By Mike Kindred and W. C. Clark



























## **Tin Pan Alley**

By Robert Geddins

































































## **Honey Bee**