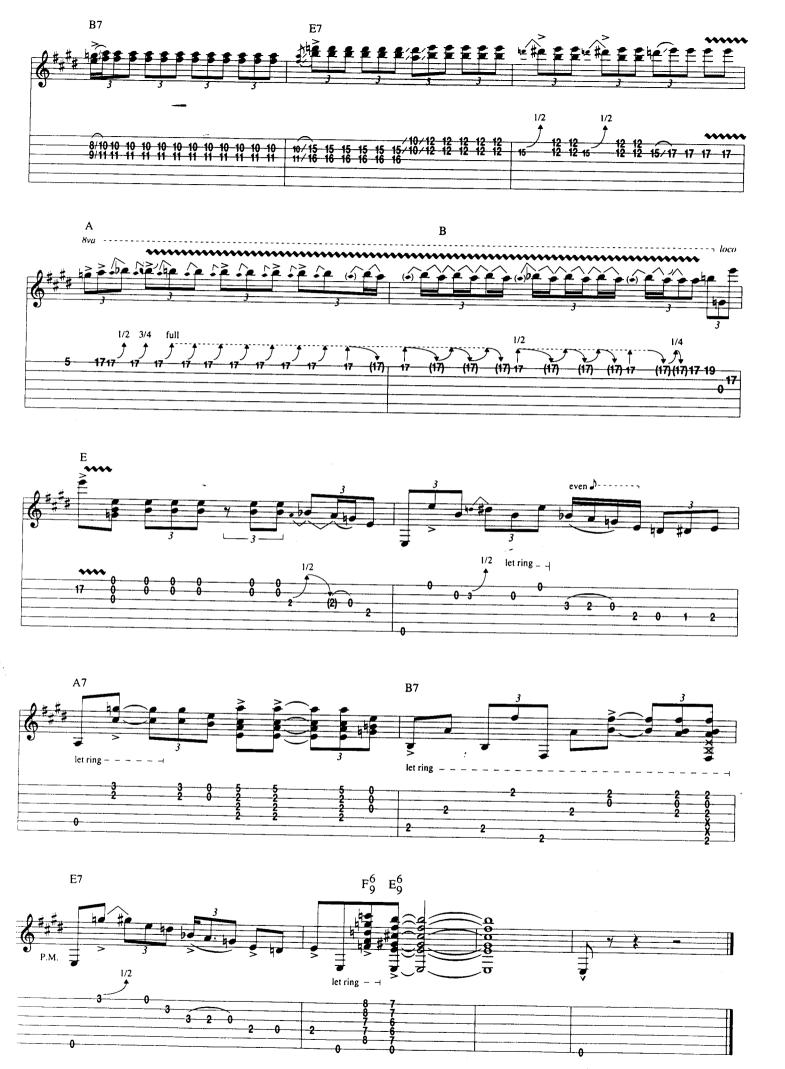

## Scuttle Buttin'

By Stevie Ray Vaughan

Tune Down 1/2 Step: 1 = Eb 4 = Db 2 = Bb 5 = Ab (3) = Gb (6) = EbA Theme \* E7#9 N.C. Gtr. 1 (dist.) f1/2 1/2 \* Chord symbols represent implied harmony. E7#9 N.C. 0 Α7 N.C. E7#9 N.C. (0) B7#9 N.C.