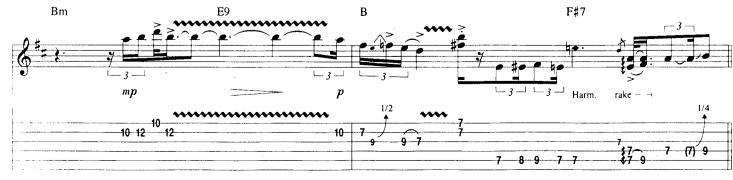

Alley
- 29 Voodoo Child (Slight Return)
- 71 NOTATION LEGEND

ISBN 0-7935-4203-0



Copyright © 1995 by HAL LEONARD CORPORATION International Copyright Secured All Rights Reserved

## Scuttle Buttin'

By Stevie Ray Vaughan

Tune Down 1/2 Step: 1 = Eb 4 = Db 2 = Bb 5 = Ab (3) = Gb (6) = EbA Theme \* E7#9 N.C. Gtr. 1 (dist.) f1/2 1/2 \* Chord symbols represent implied harmony. E7#9 N.C. 0 Α7 N.C. E7#9 N.C. (0) B7#9 N.C.



























## Couldn't Stand The Weather

































## Things That I Used To Do

Words and Music by Eddie "Guitar Slim" Jones



















































## **Cold Shot**

By Mike Kindred and W. C. Clark



























## **Tin Pan Alley**

By Robert Geddins

































































## **Honey Bee**