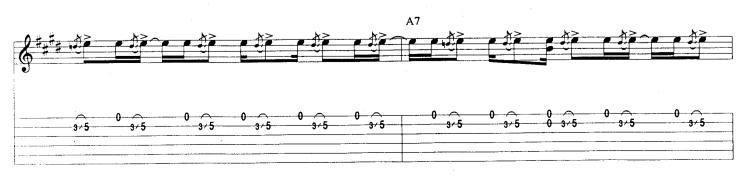

## Scuttle Buttin'

By Stevie Ray Vaughan

Tune Down 1/2 Step: 1 = Eb 4 = Db 2 = Bb 5 = Ab (3) = Gb (6) = EbA Theme \* E7#9 N.C. Gtr. 1 (dist.) f1/2 1/2 \* Chord symbols represent implied harmony. E7#9 N.C. 0 Α7 N.C. E7#9 N.C. (0) B7#9 N.C.