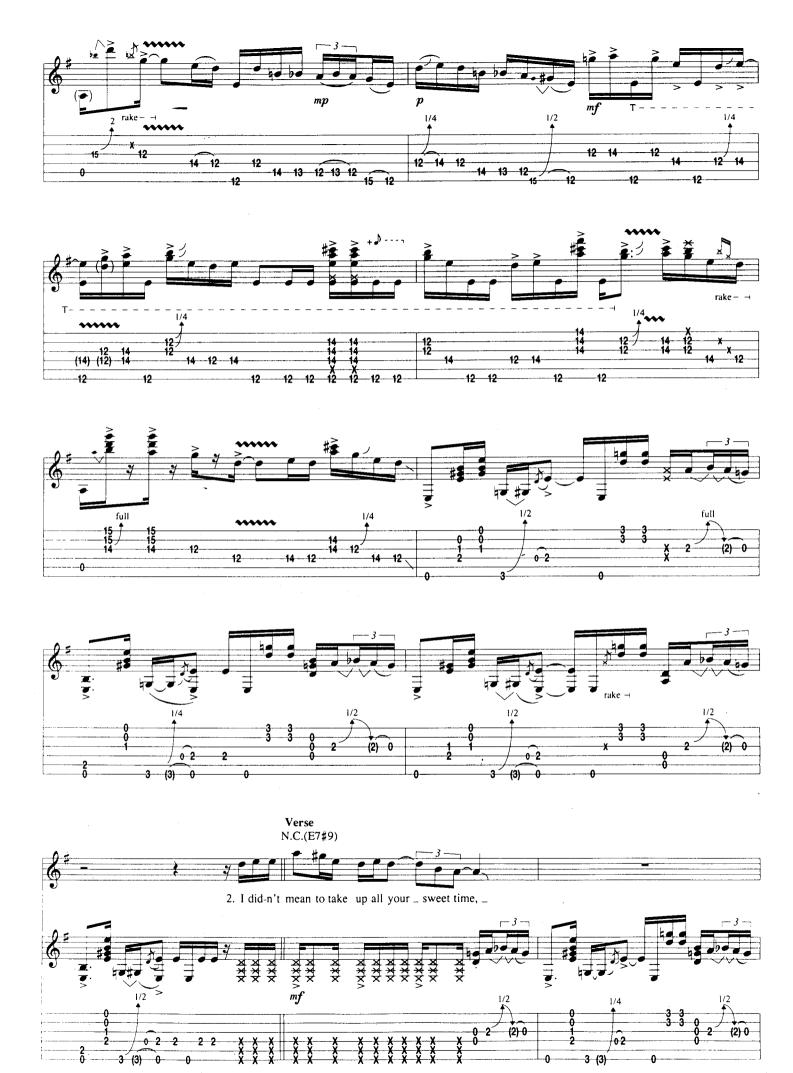

## Scuttle Buttin'

By Stevie Ray Vaughan

Tune Down 1/2 Step: 1 = Eb 4 = Db 2 = Bb 5 = Ab (3) = Gb (6) = EbA Theme \* E7#9 N.C. Gtr. 1 (dist.) f1/2 1/2 \* Chord symbols represent implied harmony. E7#9 N.C. 0 Α7 N.C. E7#9 N.C. (0) B7#9 N.C.