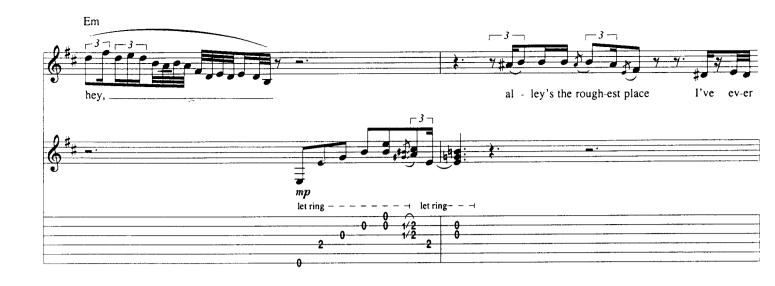

in Pan Alley
- 29 Voodoo Child (Slight Return)
- 71 NOTATION LEGEND

ISBN 0-7935-4203-0



Copyright © 1995 by HAL LEONARD CORPORATION International Copyright Secured All Rights Reserved

## Scuttle Buttin'

By Stevie Ray Vaughan

Tune Down 1/2 Step: 1 = Eb 4 = Db 2 = Bb 5 = Ab (3) = Gb (6) = EbA Theme \* E7#9 N.C. Gtr. 1 (dist.) f1/2 1/2 \* Chord symbols represent implied harmony. E7#9 N.C. 0 Α7 N.C. E7#9 N.C. (0) B7#9 N.C.



























## Couldn't Stand The Weather

































## Things That I Used To Do

Words and Music by Eddie "Guitar Slim" Jones



















































## **Cold Shot**

By Mike Kindred and W. C. Clark



























## **Tin Pan Alley**

By Robert Geddins

































































## **Honey Bee**