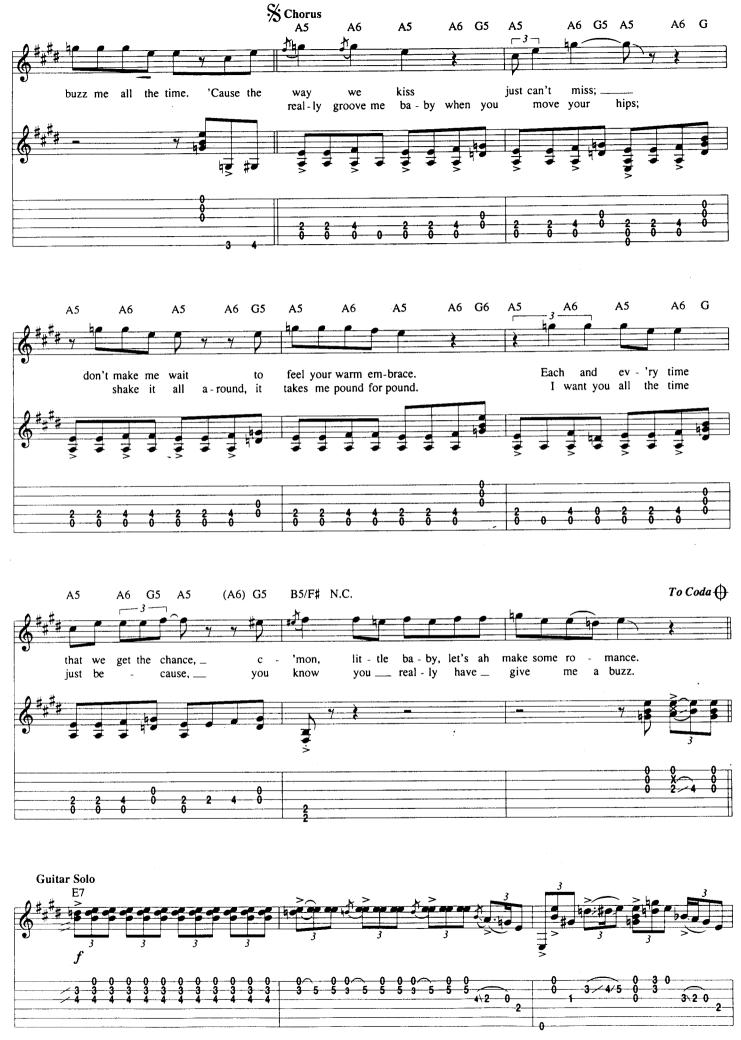

- 71 NOTATION LEGEND

ISBN 0-7935-4203-0



Copyright © 1995 by HAL LEONARD CORPORATION International Copyright Secured All Rights Reserved

## Scuttle Buttin'

By Stevie Ray Vaughan

Tune Down 1/2 Step: 1 = Eb 4 = Db 2 = Bb 5 = Ab (3) = Gb (6) = EbA Theme \* E7#9 N.C. Gtr. 1 (dist.) f1/2 1/2 \* Chord symbols represent implied harmony. E7#9 N.C. 0 Α7 N.C. E7#9 N.C. (0) B7#9 N.C.



























## Couldn't Stand The Weather

































## Things That I Used To Do

Words and Music by Eddie "Guitar Slim" Jones



















































## **Cold Shot**

By Mike Kindred and W. C. Clark



























## **Tin Pan Alley**

By Robert Geddins

































































## **Honey Bee**