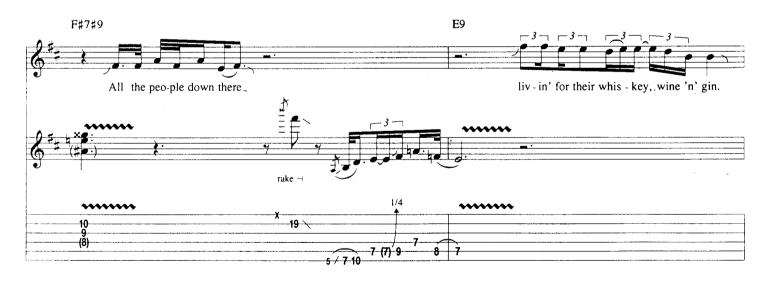

an Alley
- 29 Voodoo Child (Slight Return)
- 71 NOTATION LEGEND

ISBN 0-7935-4203-0



Copyright © 1995 by HAL LEONARD CORPORATION International Copyright Secured All Rights Reserved

## Scuttle Buttin'

By Stevie Ray Vaughan

Tune Down 1/2 Step: 1 = Eb 4 = Db 2 = Bb 5 = Ab (3) = Gb (6) = EbA Theme \* E7#9 N.C. Gtr. 1 (dist.) f1/2 1/2 \* Chord symbols represent implied harmony. E7#9 N.C. 0 Α7 N.C. E7#9 N.C. (0) B7#9 N.C.



























## Couldn't Stand The Weather

































## Things That I Used To Do

Words and Music by Eddie "Guitar Slim" Jones



















































## **Cold Shot**

By Mike Kindred and W. C. Clark



























## **Tin Pan Alley**

By Robert Geddins

































































## **Honey Bee**