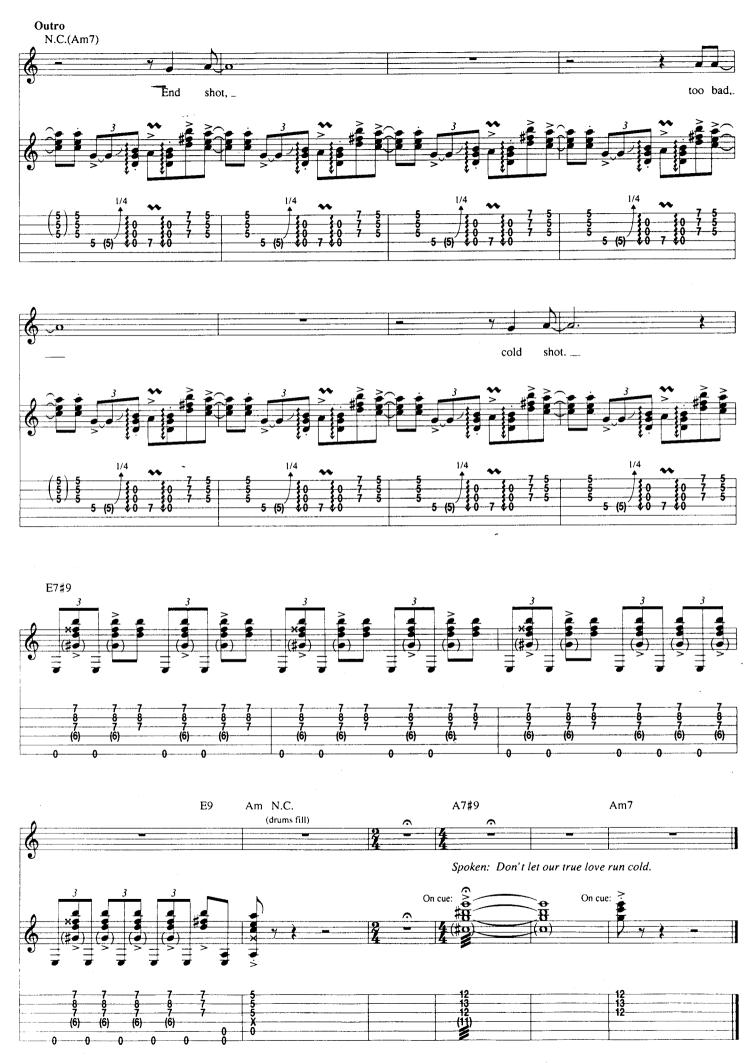

Bee
  - 6 Scuttle Buttin'
- 66 Stang's Swang
- 21 Things That I Used To Do
- 49 Tin Pan Alley
- 29 Voodoo Child (Slight Return)
- 71 NOTATION LEGEND

ISBN 0-7935-4203-0



Copyright © 1995 by HAL LEONARD CORPORATION International Copyright Secured All Rights Reserved

## Scuttle Buttin'

By Stevie Ray Vaughan

Tune Down 1/2 Step: 1 = Eb 4 = Db 2 = Bb 5 = Ab (3) = Gb (6) = EbA Theme \* E7#9 N.C. Gtr. 1 (dist.) f1/2 1/2 \* Chord symbols represent implied harmony. E7#9 N.C. 0 Α7 N.C. E7#9 N.C. (0) B7#9 N.C.



























## Couldn't Stand The Weather

































## Things That I Used To Do

Words and Music by Eddie "Guitar Slim" Jones



















































## **Cold Shot**

By Mike Kindred and W. C. Clark



























## **Tin Pan Alley**

By Robert Geddins

































































## **Honey Bee**