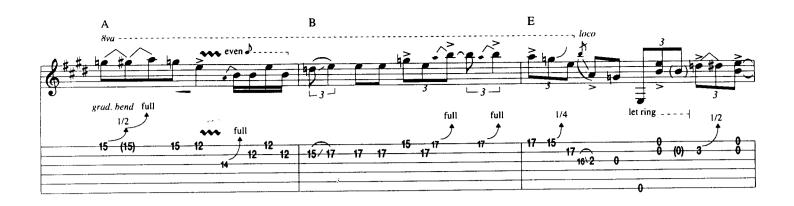

## Scuttle Buttin'

By Stevie Ray Vaughan

Tune Down 1/2 Step: 1 = Eb 4 = Db 2 = Bb 5 = Ab (3) = Gb (6) = EbA Theme \* E7#9 N.C. Gtr. 1 (dist.) f1/2 1/2 \* Chord symbols represent implied harmony. E7#9 N.C. 0 Α7 N.C. E7#9 N.C. (0) B7#9 N.C.