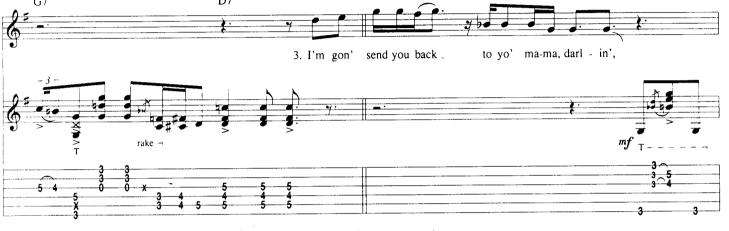

## STEVE RAY VAUGHAN AND THE WEATHER

- 43 Cold Shot
- 12 Couldn't Stand The Weather
- 60 Honey Bee
  - 6 Scuttle Buttin'
- 66 Stang's Swang
- 21 Things That I Used To Do
- 49 Tin Pan Alley
- 29 Voodoo Child (Slight Return)
- 71 NOTATION LEGEND

ISBN 0-7935-4203-0



Copyright © 1995 by HAL LEONARD CORPORATION International Copyright Secured All Rights Reserved

## Scuttle Buttin'

By Stevie Ray Vaughan

Tune Down 1/2 Step: 1 = Eb 4 = Db 2 = Bb 5 = Ab (3) = Gb (6) = EbA Theme \* E7#9 N.C. Gtr. 1 (dist.) f1/2 1/2 \* Chord symbols represent implied harmony. E7#9 N.C. 0 Α7 N.C. E7#9 N.C. (0) B7#9 N.C.



























## Couldn't Stand The Weather

































## Things That I Used To Do

Words and Music by Eddie "Guitar Slim" Jones



















































## **Cold Shot**

By Mike Kindred and W. C. Clark



























## **Tin Pan Alley**

By Robert Geddins

































































## **Honey Bee**