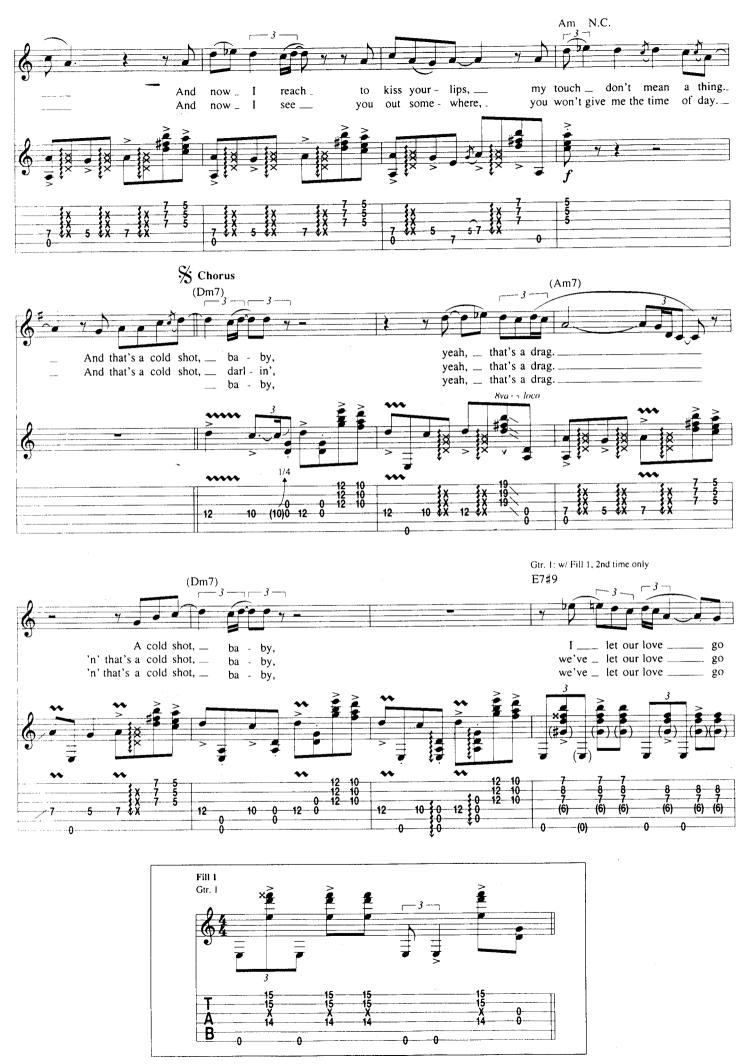

he Weather
- 60 Honey Bee
  - 6 Scuttle Buttin'
- 66 Stang's Swang
- 21 Things That I Used To Do
- 49 Tin Pan Alley
- 29 Voodoo Child (Slight Return)
- 71 NOTATION LEGEND

ISBN 0-7935-4203-0



Copyright © 1995 by HAL LEONARD CORPORATION International Copyright Secured All Rights Reserved

## Scuttle Buttin'

By Stevie Ray Vaughan

Tune Down 1/2 Step: 1 = Eb 4 = Db 2 = Bb 5 = Ab (3) = Gb (6) = EbA Theme \* E7#9 N.C. Gtr. 1 (dist.) f1/2 1/2 \* Chord symbols represent implied harmony. E7#9 N.C. 0 Α7 N.C. E7#9 N.C. (0) B7#9 N.C.



























## Couldn't Stand The Weather

































## Things That I Used To Do

Words and Music by Eddie "Guitar Slim" Jones



















































## **Cold Shot**

By Mike Kindred and W. C. Clark



























## **Tin Pan Alley**

By Robert Geddins

































































## **Honey Bee**