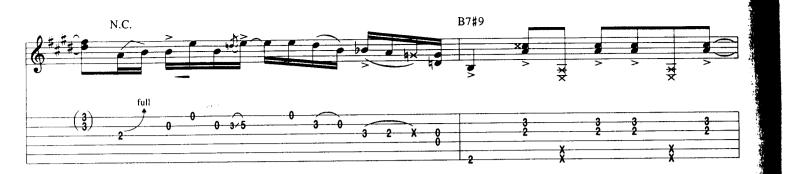

## Scuttle Buttin'

By Stevie Ray Vaughan

Tune Down 1/2 Step: 1 = Eb 4 = Db 2 = Bb 5 = Ab (3) = Gb (6) = EbA Theme \* E7#9 N.C. Gtr. 1 (dist.) f1/2 1/2 \* Chord symbols represent implied harmony. E7#9 N.C. 0 Α7 N.C. E7#9 N.C. (0) B7#9 N.C.