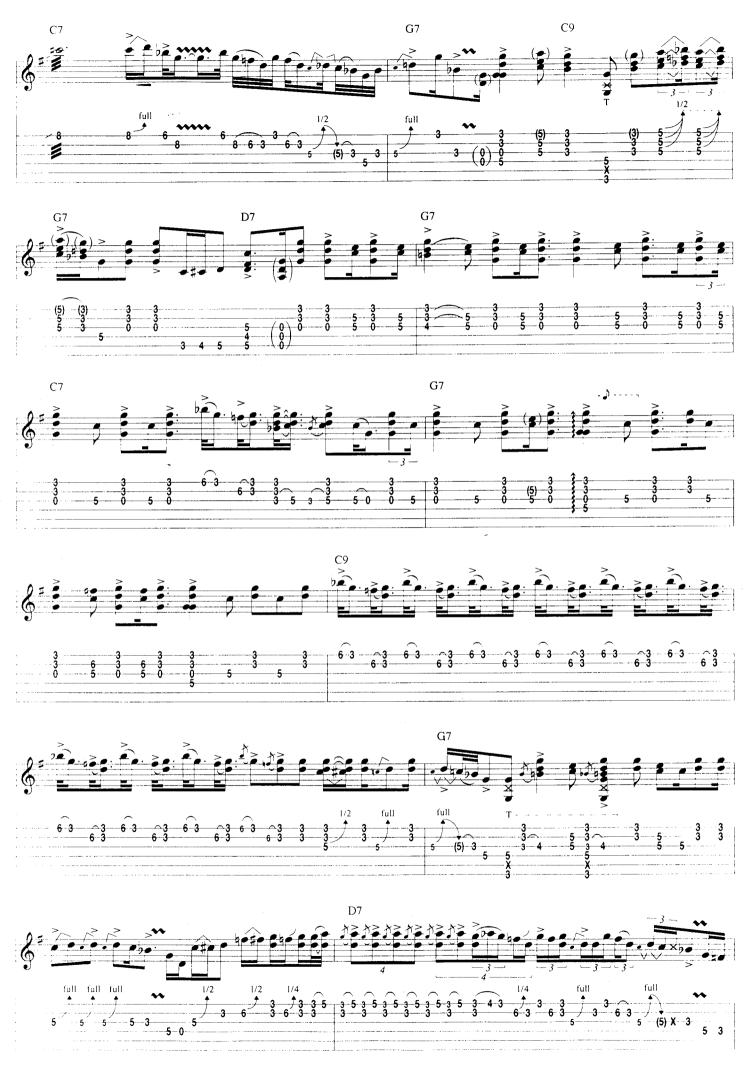

## STEVE RAY VAUGHAN AND THE WEATHER

- 43 Cold Shot
- 12 Couldn't Stand The Weather
- 60 Honey Bee
  - 6 Scuttle Buttin'
- 66 Stang's Swang
- 21 Things That I Used To Do
- 49 Tin Pan Alley
- 29 Voodoo Child (Slight Return)
- 71 NOTATION LEGEND

ISBN 0-7935-4203-0



Copyright © 1995 by HAL LEONARD CORPORATION International Copyright Secured All Rights Reserved

## Scuttle Buttin'

By Stevie Ray Vaughan

Tune Down 1/2 Step: 1 = Eb 4 = Db 2 = Bb 5 = Ab (3) = Gb (6) = EbA Theme \* E7#9 N.C. Gtr. 1 (dist.) f1/2 1/2 \* Chord symbols represent implied harmony. E7#9 N.C. 0 Α7 N.C. E7#9 N.C. (0) B7#9 N.C.



























## Couldn't Stand The Weather

































## Things That I Used To Do

Words and Music by Eddie "Guitar Slim" Jones



















































## **Cold Shot**

By Mike Kindred and W. C. Clark



























## **Tin Pan Alley**

By Robert Geddins

































































## **Honey Bee**