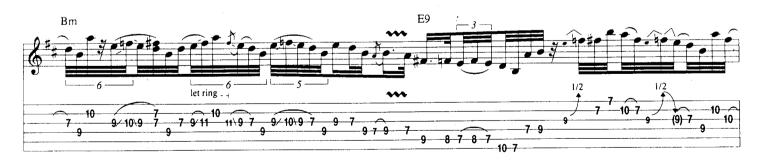

## Scuttle Buttin'

By Stevie Ray Vaughan

Tune Down 1/2 Step: 1 = Eb 4 = Db 2 = Bb 5 = Ab (3) = Gb (6) = EbA Theme \* E7#9 N.C. Gtr. 1 (dist.) f1/2 1/2 \* Chord symbols represent implied harmony. E7#9 N.C. 0 Α7 N.C. E7#9 N.C. (0) B7#9 N.C.