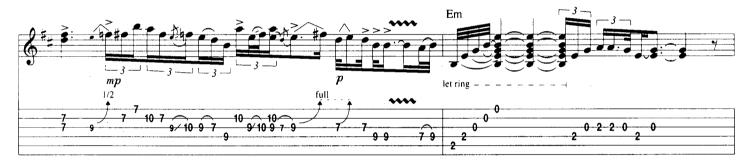

## Scuttle Buttin'

By Stevie Ray Vaughan

Tune Down 1/2 Step: 1 = Eb 4 = Db 2 = Bb 5 = Ab (3) = Gb (6) = EbA Theme \* E7#9 N.C. Gtr. 1 (dist.) f1/2 1/2 \* Chord symbols represent implied harmony. E7#9 N.C. 0 Α7 N.C. E7#9 N.C. (0) B7#9 N.C.