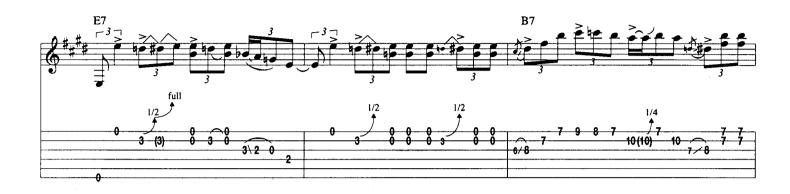

## Scuttle Buttin'

By Stevie Ray Vaughan

Tune Down 1/2 Step: 1 = Eb 4 = Db 2 = Bb 5 = Ab (3) = Gb (6) = EbA Theme \* E7#9 N.C. Gtr. 1 (dist.) f1/2 1/2 \* Chord symbols represent implied harmony. E7#9 N.C. 0 Α7 N.C. E7#9 N.C. (0) B7#9 N.C.