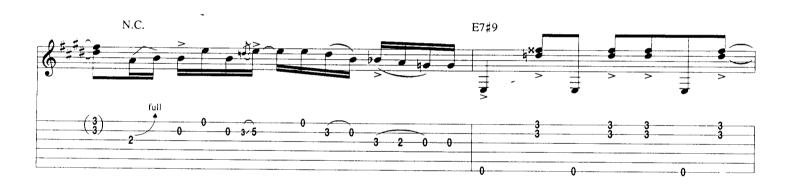

## Scuttle Buttin'

By Stevie Ray Vaughan

Tune Down 1/2 Step: 1 = Eb 4 = Db 2 = Bb 5 = Ab (3) = Gb (6) = EbA Theme \* E7#9 N.C. Gtr. 1 (dist.) f1/2 1/2 \* Chord symbols represent implied harmony. E7#9 N.C. 0 Α7 N.C. E7#9 N.C. (0) B7#9 N.C.