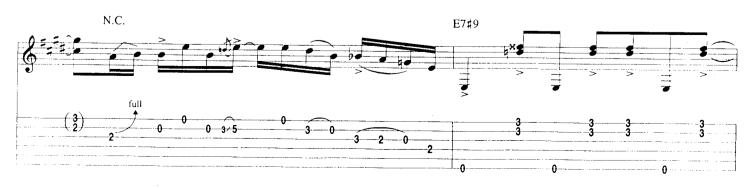

## Scuttle Buttin'

By Stevie Ray Vaughan

Tune Down 1/2 Step: 1 = Eb 4 = Db 2 = Bb 5 = Ab (3) = Gb (6) = EbA Theme \* E7#9 N.C. Gtr. 1 (dist.) f1/2 1/2 \* Chord symbols represent implied harmony. E7#9 N.C. 0 Α7 N.C. E7#9 N.C. (0) B7#9 N.C.