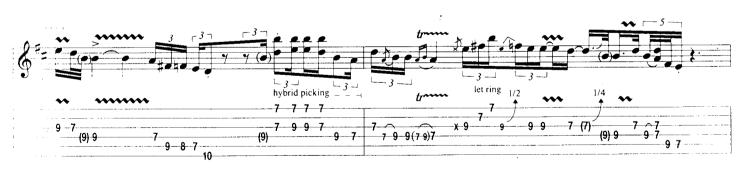

## Scuttle Buttin'

By Stevie Ray Vaughan

Tune Down 1/2 Step: 1 = Eb 4 = Db 2 = Bb 5 = Ab (3) = Gb (6) = EbA Theme \* E7#9 N.C. Gtr. 1 (dist.) f1/2 1/2 \* Chord symbols represent implied harmony. E7#9 N.C. 0 Α7 N.C. E7#9 N.C. (0) B7#9 N.C.