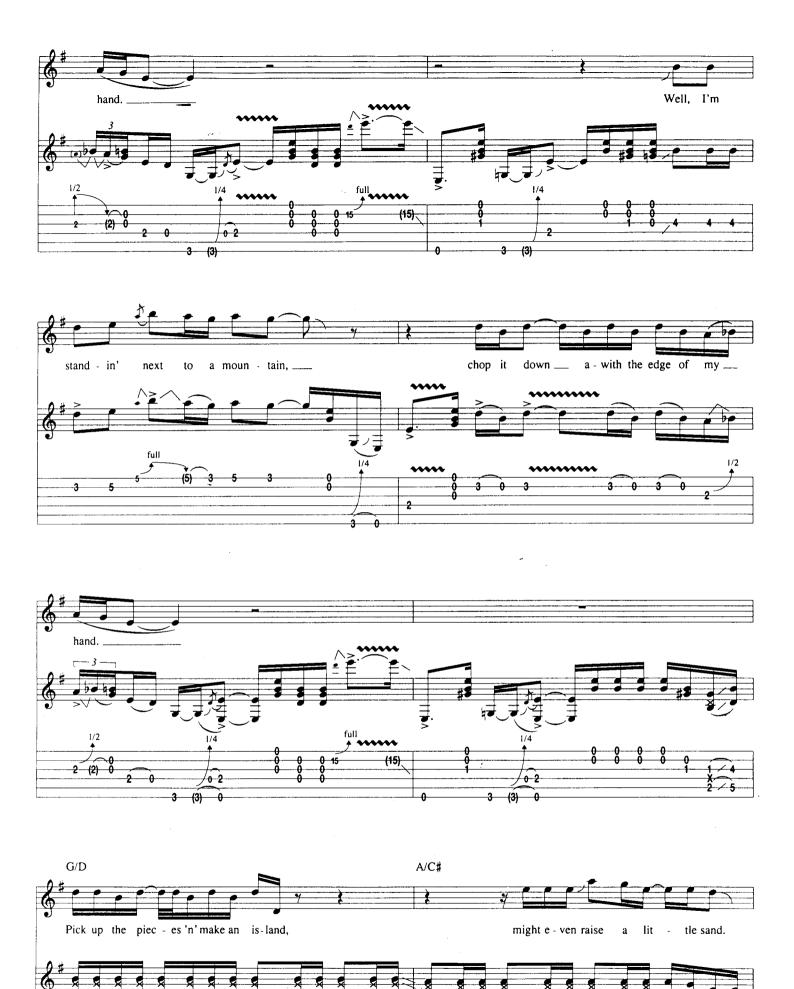

## STEVE RAY VAUGHAN AND THE WEATHER

- 43 Cold Shot
- 12 Couldn't Stand The Weather
- 60 Honey Bee
  - 6 Scuttle Buttin'
- 66 Stang's Swang
- 21 Things That I Used To Do
- 49 Tin Pan Alley
- 29 Voodoo Child (Slight Return)
- 71 NOTATION LEGEND

ISBN 0-7935-4203-0



Copyright © 1995 by HAL LEONARD CORPORATION International Copyright Secured All Rights Reserved

## Scuttle Buttin'

By Stevie Ray Vaughan

Tune Down 1/2 Step: 1 = Eb 4 = Db 2 = Bb 5 = Ab (3) = Gb (6) = EbA Theme \* E7#9 N.C. Gtr. 1 (dist.) f1/2 1/2 \* Chord symbols represent implied harmony. E7#9 N.C. 0 Α7 N.C. E7#9 N.C. (0) B7#9 N.C.



























## Couldn't Stand The Weather

































## Things That I Used To Do

Words and Music by Eddie "Guitar Slim" Jones



















































## **Cold Shot**

By Mike Kindred and W. C. Clark



























## **Tin Pan Alley**

By Robert Geddins

































































## **Honey Bee**