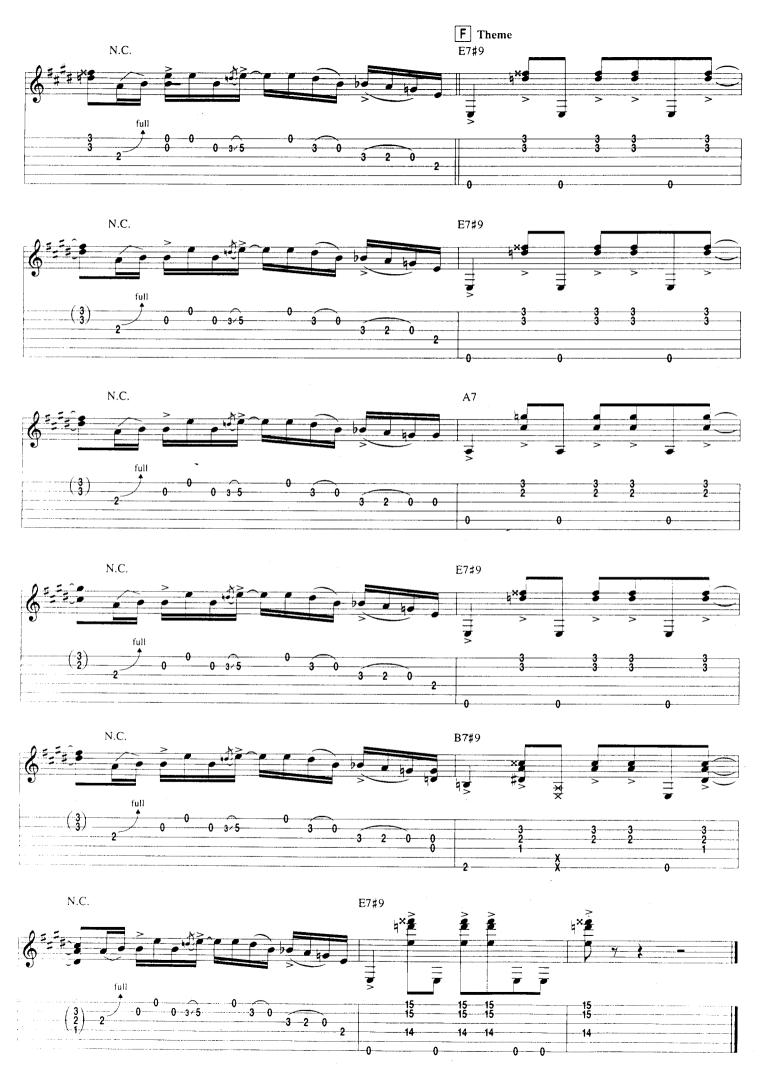

## Scuttle Buttin'

By Stevie Ray Vaughan

Tune Down 1/2 Step: 1 = Eb 4 = Db 2 = Bb 5 = Ab (3) = Gb (6) = EbA Theme \* E7#9 N.C. Gtr. 1 (dist.) f1/2 1/2 \* Chord symbols represent implied harmony. E7#9 N.C. 0 Α7 N.C. E7#9 N.C. (0) B7#9 N.C.