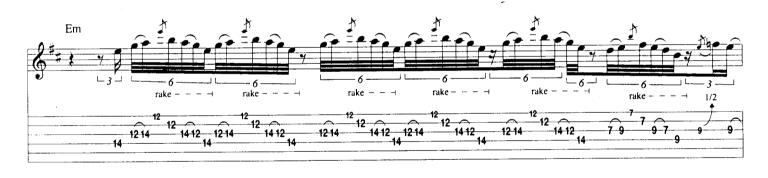

## Scuttle Buttin'

By Stevie Ray Vaughan

Tune Down 1/2 Step: 1 = Eb 4 = Db 2 = Bb 5 = Ab (3) = Gb (6) = EbA Theme \* E7#9 N.C. Gtr. 1 (dist.) f1/2 1/2 \* Chord symbols represent implied harmony. E7#9 N.C. 0 Α7 N.C. E7#9 N.C. (0) B7#9 N.C.