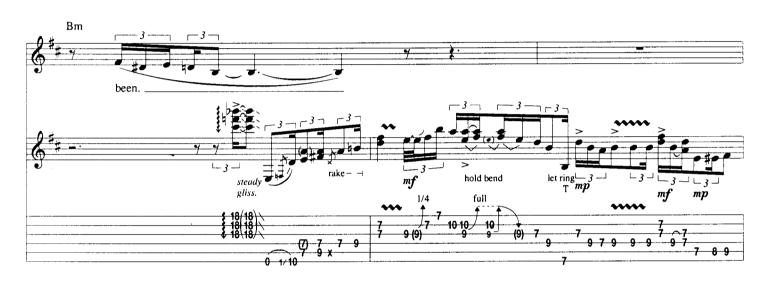

Pan Alley
- 29 Voodoo Child (Slight Return)
- 71 NOTATION LEGEND

ISBN 0-7935-4203-0



Copyright © 1995 by HAL LEONARD CORPORATION International Copyright Secured All Rights Reserved

## Scuttle Buttin'

By Stevie Ray Vaughan

Tune Down 1/2 Step: 1 = Eb 4 = Db 2 = Bb 5 = Ab (3) = Gb (6) = EbA Theme \* E7#9 N.C. Gtr. 1 (dist.) f1/2 1/2 \* Chord symbols represent implied harmony. E7#9 N.C. 0 Α7 N.C. E7#9 N.C. (0) B7#9 N.C.



























## Couldn't Stand The Weather

































## Things That I Used To Do

Words and Music by Eddie "Guitar Slim" Jones



















































## **Cold Shot**

By Mike Kindred and W. C. Clark



























## **Tin Pan Alley**

By Robert Geddins

































































## **Honey Bee**