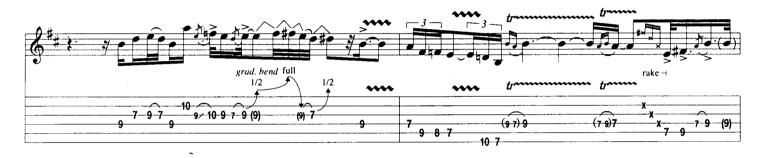

## Scuttle Buttin'

By Stevie Ray Vaughan

Tune Down 1/2 Step: 1 = Eb 4 = Db 2 = Bb 5 = Ab (3) = Gb (6) = EbA Theme \* E7#9 N.C. Gtr. 1 (dist.) f1/2 1/2 \* Chord symbols represent implied harmony. E7#9 N.C. 0 Α7 N.C. E7#9 N.C. (0) B7#9 N.C.