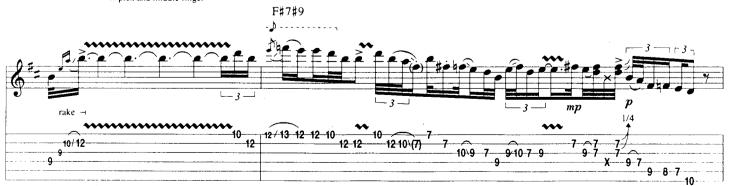

## Scuttle Buttin'

By Stevie Ray Vaughan

Tune Down 1/2 Step: 1 = Eb 4 = Db 2 = Bb 5 = Ab (3) = Gb (6) = EbA Theme \* E7#9 N.C. Gtr. 1 (dist.) f1/2 1/2 \* Chord symbols represent implied harmony. E7#9 N.C. 0 Α7 N.C. E7#9 N.C. (0) B7#9 N.C.