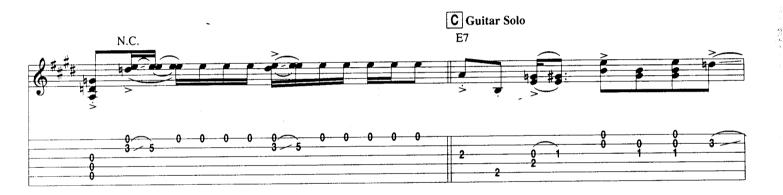

## Scuttle Buttin'

By Stevie Ray Vaughan

Tune Down 1/2 Step: 1 = Eb 4 = Db 2 = Bb 5 = Ab (3) = Gb (6) = EbA Theme \* E7#9 N.C. Gtr. 1 (dist.) f1/2 1/2 \* Chord symbols represent implied harmony. E7#9 N.C. 0 Α7 N.C. E7#9 N.C. (0) B7#9 N.C.