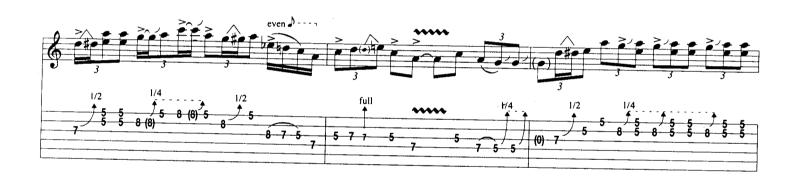

## Scuttle Buttin'

By Stevie Ray Vaughan

Tune Down 1/2 Step: 1 = Eb 4 = Db 2 = Bb 5 = Ab (3) = Gb (6) = EbA Theme \* E7#9 N.C. Gtr. 1 (dist.) f1/2 1/2 \* Chord symbols represent implied harmony. E7#9 N.C. 0 Α7 N.C. E7#9 N.C. (0) B7#9 N.C.