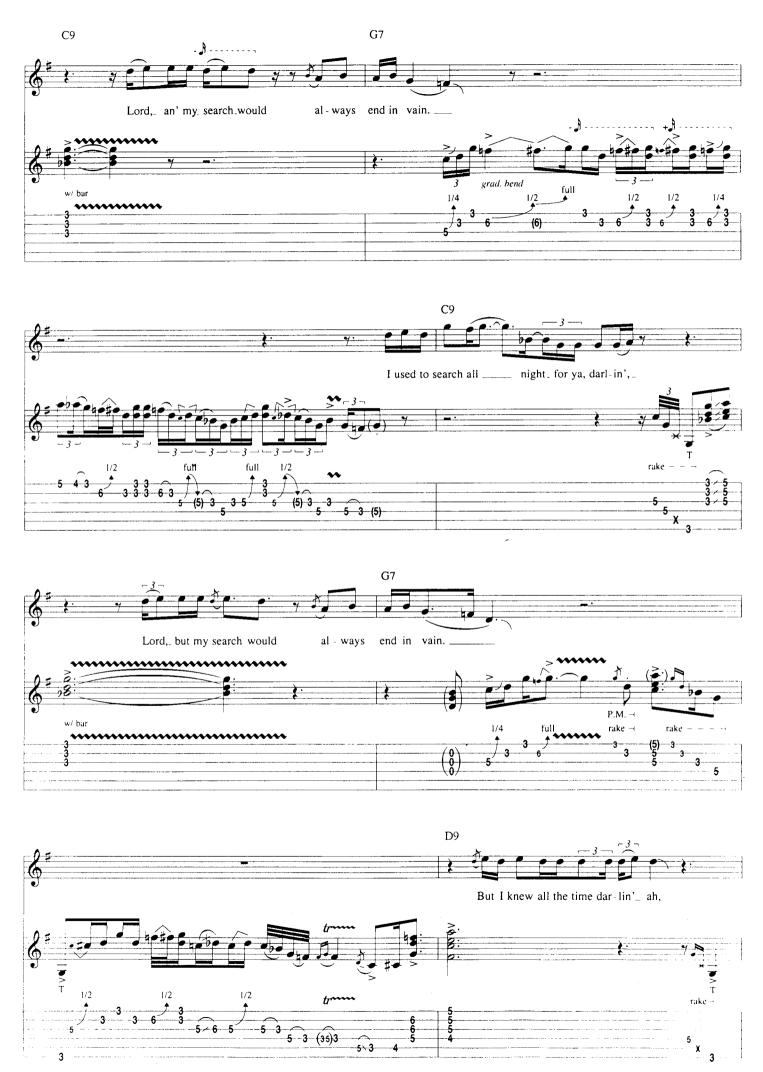

## STEVE RAY VAUGHAN AND THE WEATHER

- 43 Cold Shot
- 12 Couldn't Stand The Weather
- 60 Honey Bee
  - 6 Scuttle Buttin'
- 66 Stang's Swang
- 21 Things That I Used To Do
- 49 Tin Pan Alley
- 29 Voodoo Child (Slight Return)
- 71 NOTATION LEGEND

ISBN 0-7935-4203-0



Copyright © 1995 by HAL LEONARD CORPORATION International Copyright Secured All Rights Reserved

## Scuttle Buttin'

By Stevie Ray Vaughan

Tune Down 1/2 Step: 1 = Eb 4 = Db 2 = Bb 5 = Ab (3) = Gb (6) = EbA Theme \* E7#9 N.C. Gtr. 1 (dist.) f1/2 1/2 \* Chord symbols represent implied harmony. E7#9 N.C. 0 Α7 N.C. E7#9 N.C. (0) B7#9 N.C.



























## Couldn't Stand The Weather

































## Things That I Used To Do

Words and Music by Eddie "Guitar Slim" Jones



















































## **Cold Shot**

By Mike Kindred and W. C. Clark



























## **Tin Pan Alley**

By Robert Geddins

































































## **Honey Bee**