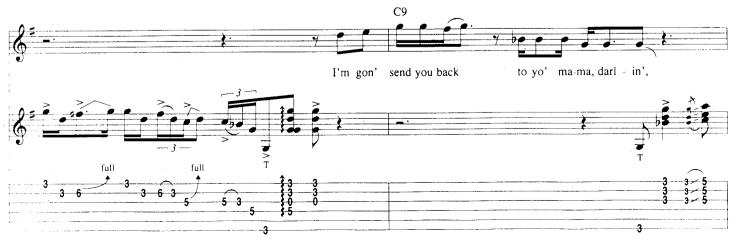

## STEVE RAY VAUGHAN AND THE WEATHER

- 43 Cold Shot
- 12 Couldn't Stand The Weather
- 60 Honey Bee
  - 6 Scuttle Buttin'
- 66 Stang's Swang
- 21 Things That I Used To Do
- 49 Tin Pan Alley
- 29 Voodoo Child (Slight Return)
- 71 NOTATION LEGEND

ISBN 0-7935-4203-0



Copyright © 1995 by HAL LEONARD CORPORATION International Copyright Secured All Rights Reserved

## Scuttle Buttin'

By Stevie Ray Vaughan

Tune Down 1/2 Step: 1 = Eb 4 = Db 2 = Bb 5 = Ab (3) = Gb (6) = EbA Theme \* E7#9 N.C. Gtr. 1 (dist.) f1/2 1/2 \* Chord symbols represent implied harmony. E7#9 N.C. 0 Α7 N.C. E7#9 N.C. (0) B7#9 N.C.



























## Couldn't Stand The Weather

































## Things That I Used To Do

Words and Music by Eddie "Guitar Slim" Jones



















































## **Cold Shot**

By Mike Kindred and W. C. Clark



























## **Tin Pan Alley**

By Robert Geddins

































































## **Honey Bee**