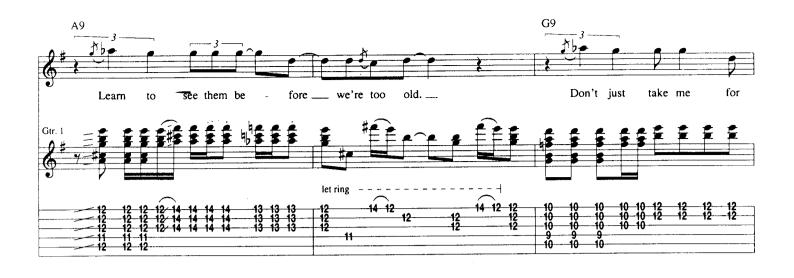

## STEVE RAY VAUGHAN AND THE WEATHER

- 43 Cold Shot
- 12 Couldn't Stand The Weather
- 60 Honey Bee
  - 6 Scuttle Buttin'
- 66 Stang's Swang
- 21 Things That I Used To Do
- 49 Tin Pan Alley
- 29 Voodoo Child (Slight Return)
- 71 NOTATION LEGEND

ISBN 0-7935-4203-0



Copyright © 1995 by HAL LEONARD CORPORATION International Copyright Secured All Rights Reserved

## Scuttle Buttin'

By Stevie Ray Vaughan

Tune Down 1/2 Step: 1 = Eb 4 = Db 2 = Bb 5 = Ab (3) = Gb (6) = EbA Theme \* E7#9 N.C. Gtr. 1 (dist.) f1/2 1/2 \* Chord symbols represent implied harmony. E7#9 N.C. 0 Α7 N.C. E7#9 N.C. (0) B7#9 N.C.



























## Couldn't Stand The Weather

































## Things That I Used To Do

Words and Music by Eddie "Guitar Slim" Jones



















































## **Cold Shot**

By Mike Kindred and W. C. Clark



























## **Tin Pan Alley**

By Robert Geddins

































































## **Honey Bee**