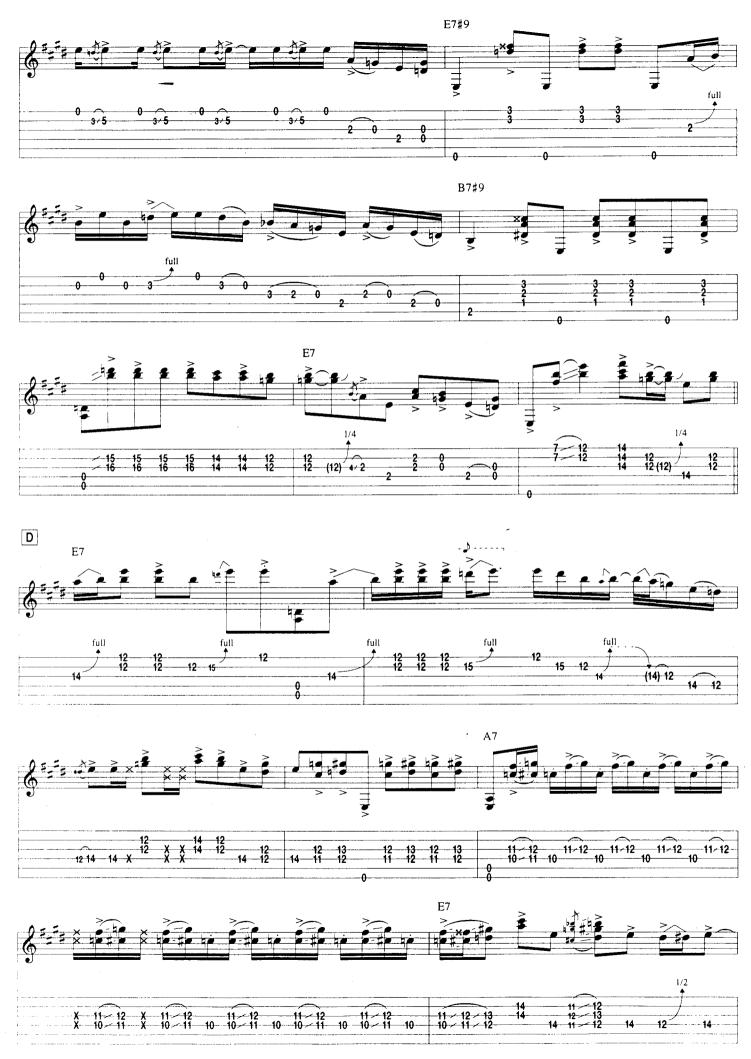

## Scuttle Buttin'

By Stevie Ray Vaughan

Tune Down 1/2 Step: 1 = Eb 4 = Db 2 = Bb 5 = Ab (3) = Gb (6) = EbA Theme \* E7#9 N.C. Gtr. 1 (dist.) f1/2 1/2 \* Chord symbols represent implied harmony. E7#9 N.C. 0 Α7 N.C. E7#9 N.C. (0) B7#9 N.C.