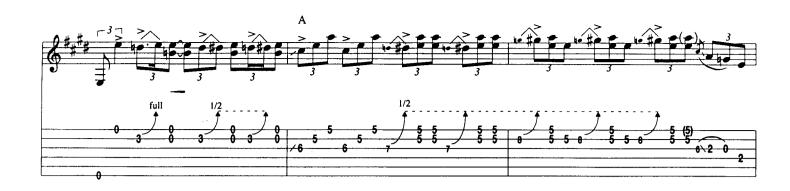

## Scuttle Buttin'

By Stevie Ray Vaughan

Tune Down 1/2 Step: 1 = Eb 4 = Db 2 = Bb 5 = Ab (3) = Gb (6) = EbA Theme \* E7#9 N.C. Gtr. 1 (dist.) f1/2 1/2 \* Chord symbols represent implied harmony. E7#9 N.C. 0 Α7 N.C. E7#9 N.C. (0) B7#9 N.C.