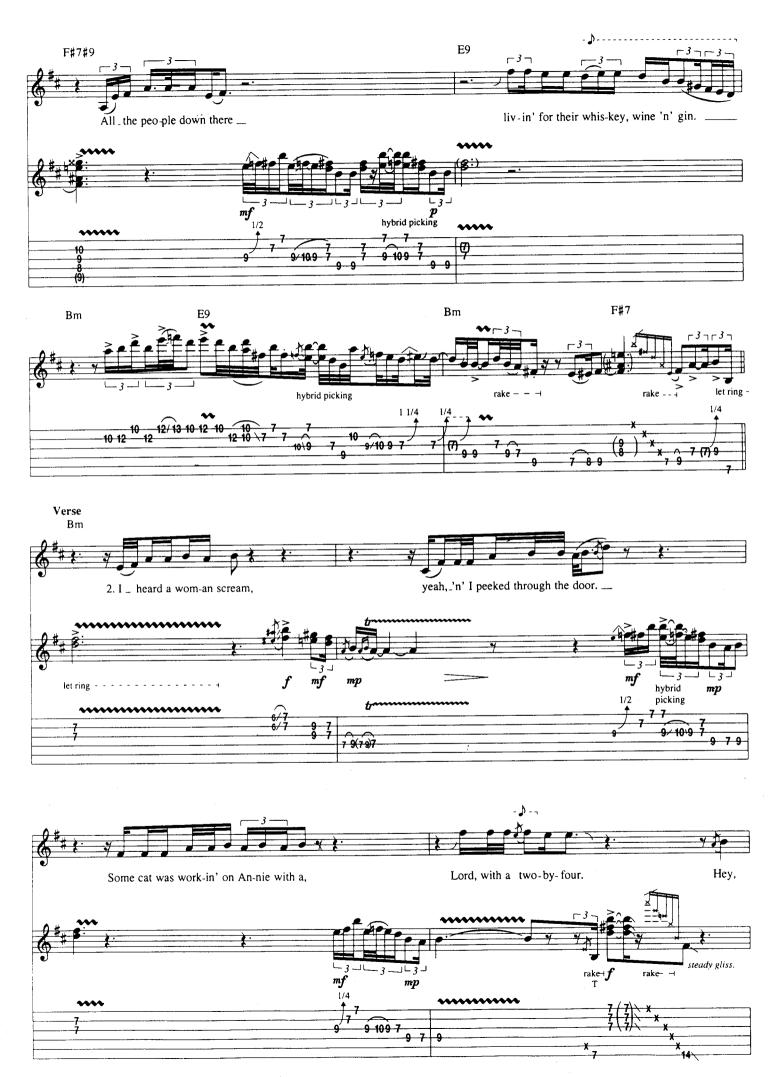

Tin Pan Alley
- 29 Voodoo Child (Slight Return)
- 71 NOTATION LEGEND

ISBN 0-7935-4203-0



Copyright © 1995 by HAL LEONARD CORPORATION International Copyright Secured All Rights Reserved

## Scuttle Buttin'

By Stevie Ray Vaughan

Tune Down 1/2 Step: 1 = Eb 4 = Db 2 = Bb 5 = Ab (3) = Gb (6) = EbA Theme \* E7#9 N.C. Gtr. 1 (dist.) f1/2 1/2 \* Chord symbols represent implied harmony. E7#9 N.C. 0 Α7 N.C. E7#9 N.C. (0) B7#9 N.C.



























## Couldn't Stand The Weather

































## Things That I Used To Do

Words and Music by Eddie "Guitar Slim" Jones



















































## **Cold Shot**

By Mike Kindred and W. C. Clark



























## **Tin Pan Alley**

By Robert Geddins

































































## **Honey Bee**