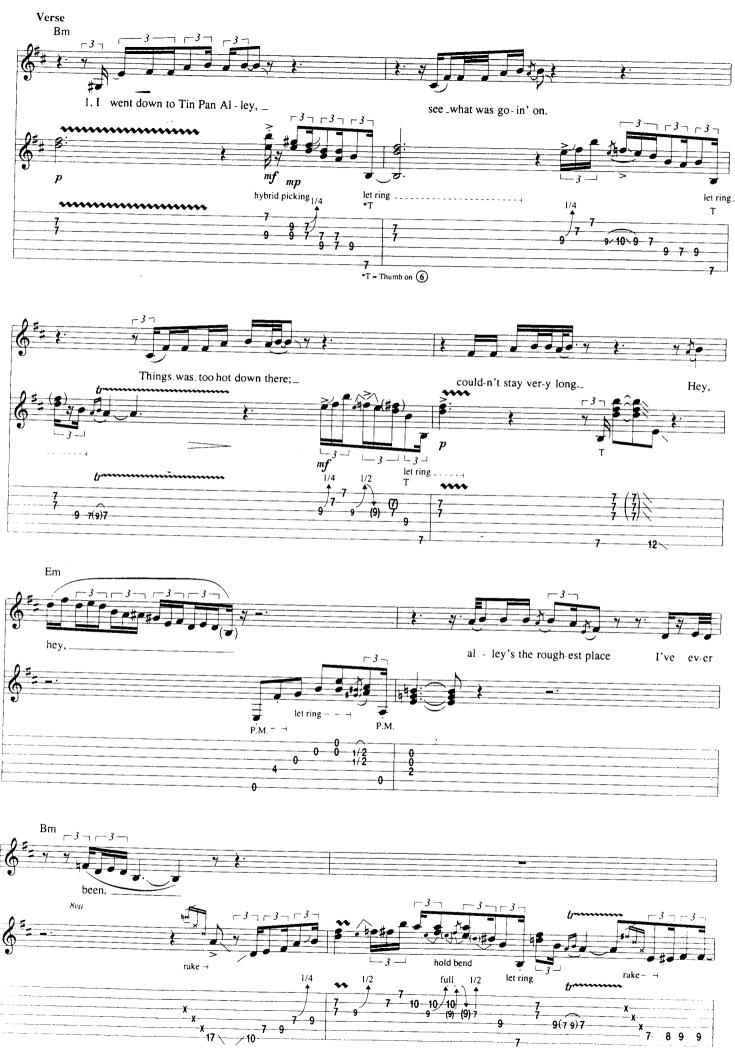

49 Tin Pan Alley
- 29 Voodoo Child (Slight Return)
- 71 NOTATION LEGEND

ISBN 0-7935-4203-0



Copyright © 1995 by HAL LEONARD CORPORATION International Copyright Secured All Rights Reserved

## Scuttle Buttin'

By Stevie Ray Vaughan

Tune Down 1/2 Step: 1 = Eb 4 = Db 2 = Bb 5 = Ab (3) = Gb (6) = EbA Theme \* E7#9 N.C. Gtr. 1 (dist.) f1/2 1/2 \* Chord symbols represent implied harmony. E7#9 N.C. 0 Α7 N.C. E7#9 N.C. (0) B7#9 N.C.



























## Couldn't Stand The Weather

































## Things That I Used To Do

Words and Music by Eddie "Guitar Slim" Jones



















































## **Cold Shot**

By Mike Kindred and W. C. Clark



























## **Tin Pan Alley**

By Robert Geddins

































































## **Honey Bee**