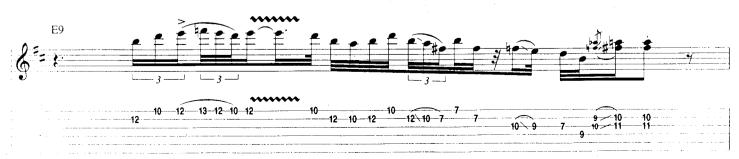

## Scuttle Buttin'

By Stevie Ray Vaughan

Tune Down 1/2 Step: 1 = Eb 4 = Db 2 = Bb 5 = Ab (3) = Gb (6) = EbA Theme \* E7#9 N.C. Gtr. 1 (dist.) f1/2 1/2 \* Chord symbols represent implied harmony. E7#9 N.C. 0 Α7 N.C. E7#9 N.C. (0) B7#9 N.C.