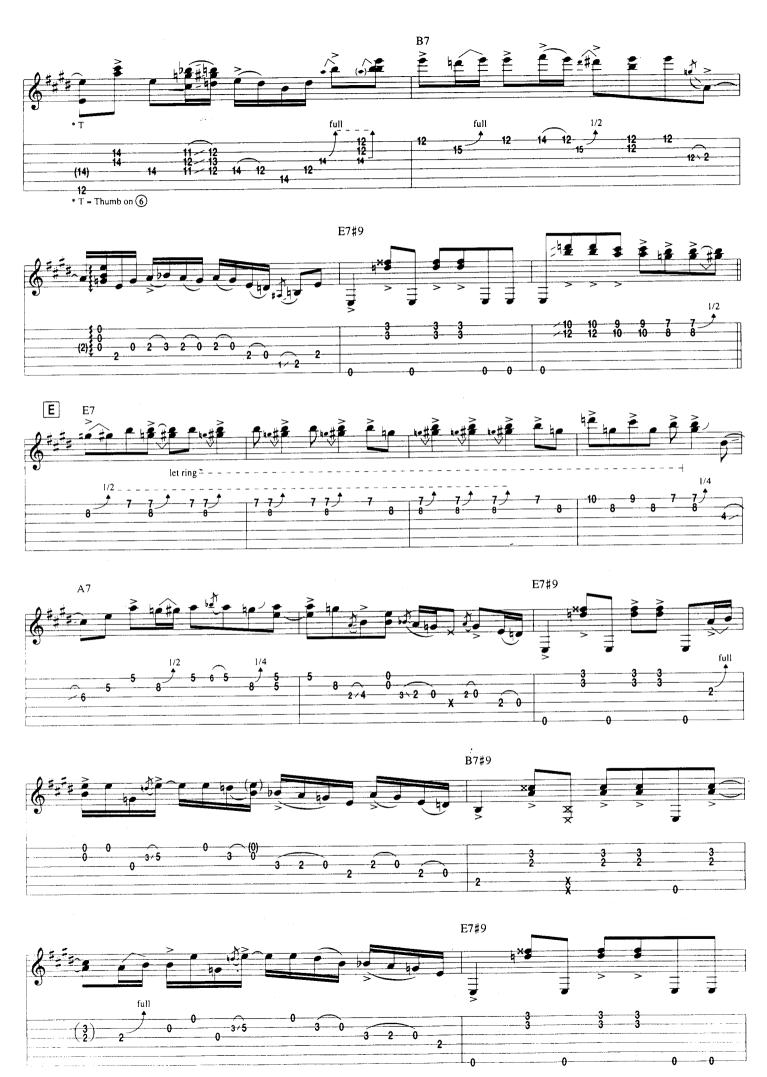

## Scuttle Buttin'

By Stevie Ray Vaughan

Tune Down 1/2 Step: 1 = Eb 4 = Db 2 = Bb 5 = Ab (3) = Gb (6) = EbA Theme \* E7#9 N.C. Gtr. 1 (dist.) f1/2 1/2 \* Chord symbols represent implied harmony. E7#9 N.C. 0 Α7 N.C. E7#9 N.C. (0) B7#9 N.C.