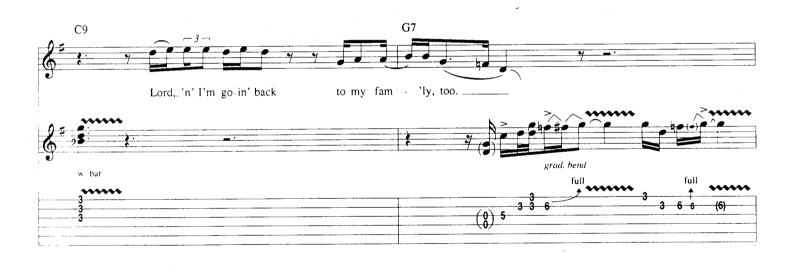

## STEVE RAY VAUGHAN AND THE WEATHER

- 43 Cold Shot
- 12 Couldn't Stand The Weather
- 60 Honey Bee
  - 6 Scuttle Buttin'
- 66 Stang's Swang
- 21 Things That I Used To Do
- 49 Tin Pan Alley
- 29 Voodoo Child (Slight Return)
- 71 NOTATION LEGEND

ISBN 0-7935-4203-0



Copyright © 1995 by HAL LEONARD CORPORATION International Copyright Secured All Rights Reserved

## Scuttle Buttin'

By Stevie Ray Vaughan

Tune Down 1/2 Step: 1 = Eb 4 = Db 2 = Bb 5 = Ab (3) = Gb (6) = EbA Theme \* E7#9 N.C. Gtr. 1 (dist.) f1/2 1/2 \* Chord symbols represent implied harmony. E7#9 N.C. 0 Α7 N.C. E7#9 N.C. (0) B7#9 N.C.



























## Couldn't Stand The Weather

































## Things That I Used To Do

Words and Music by Eddie "Guitar Slim" Jones



















































## **Cold Shot**

By Mike Kindred and W. C. Clark



























## **Tin Pan Alley**

By Robert Geddins

































































## **Honey Bee**