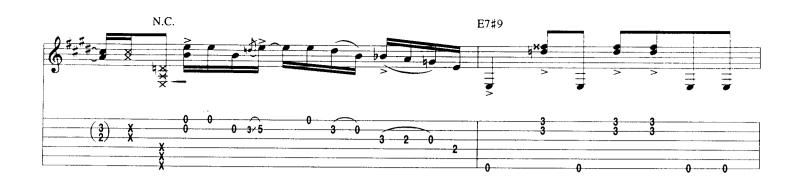

## Scuttle Buttin'

By Stevie Ray Vaughan

Tune Down 1/2 Step: 1 = Eb 4 = Db 2 = Bb 5 = Ab (3) = Gb (6) = EbA Theme \* E7#9 N.C. Gtr. 1 (dist.) f1/2 1/2 \* Chord symbols represent implied harmony. E7#9 N.C. 0 Α7 N.C. E7#9 N.C. (0) B7#9 N.C.