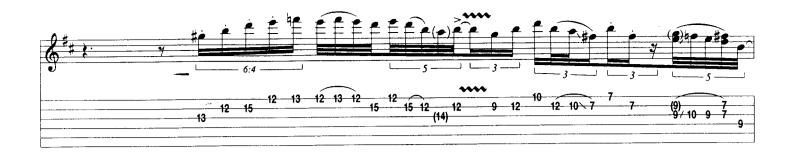

## Scuttle Buttin'

By Stevie Ray Vaughan

Tune Down 1/2 Step: 1 = Eb 4 = Db 2 = Bb 5 = Ab (3) = Gb (6) = EbA Theme \* E7#9 N.C. Gtr. 1 (dist.) f1/2 1/2 \* Chord symbols represent implied harmony. E7#9 N.C. 0 Α7 N.C. E7#9 N.C. (0) B7#9 N.C.