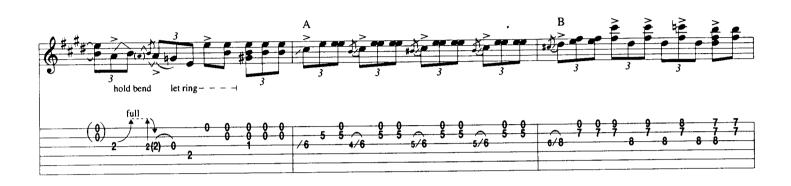

## Scuttle Buttin'

By Stevie Ray Vaughan

Tune Down 1/2 Step: 1 = Eb 4 = Db 2 = Bb 5 = Ab (3) = Gb (6) = EbA Theme \* E7#9 N.C. Gtr. 1 (dist.) f1/2 1/2 \* Chord symbols represent implied harmony. E7#9 N.C. 0 Α7 N.C. E7#9 N.C. (0) B7#9 N.C.