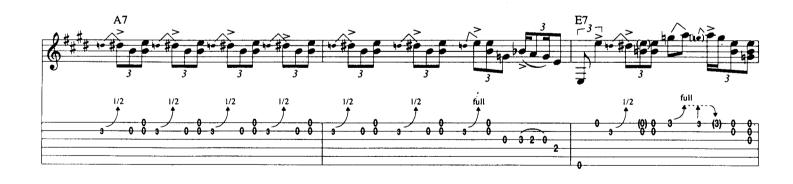

## Scuttle Buttin'

By Stevie Ray Vaughan

Tune Down 1/2 Step: 1 = Eb 4 = Db 2 = Bb 5 = Ab (3) = Gb (6) = EbA Theme \* E7#9 N.C. Gtr. 1 (dist.) f1/2 1/2 \* Chord symbols represent implied harmony. E7#9 N.C. 0 Α7 N.C. E7#9 N.C. (0) B7#9 N.C.