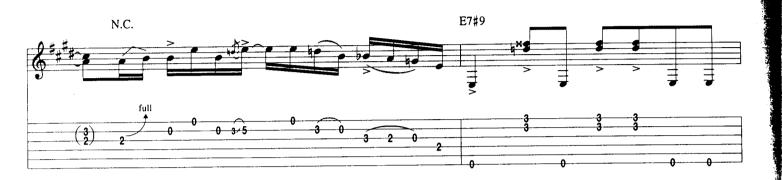

## Scuttle Buttin'

By Stevie Ray Vaughan

Tune Down 1/2 Step: 1 = Eb 4 = Db 2 = Bb 5 = Ab (3) = Gb (6) = EbA Theme \* E7#9 N.C. Gtr. 1 (dist.) f1/2 1/2 \* Chord symbols represent implied harmony. E7#9 N.C. 0 Α7 N.C. E7#9 N.C. (0) B7#9 N.C.