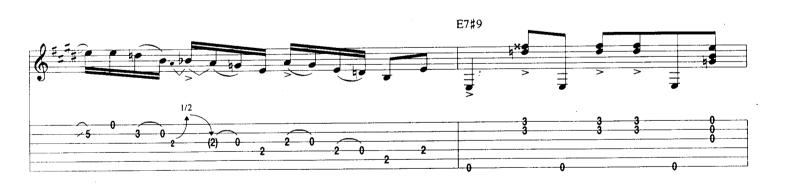

## Scuttle Buttin'

By Stevie Ray Vaughan

Tune Down 1/2 Step: 1 = Eb 4 = Db 2 = Bb 5 = Ab (3) = Gb (6) = EbA Theme \* E7#9 N.C. Gtr. 1 (dist.) f1/2 1/2 \* Chord symbols represent implied harmony. E7#9 N.C. 0 Α7 N.C. E7#9 N.C. (0) B7#9 N.C.