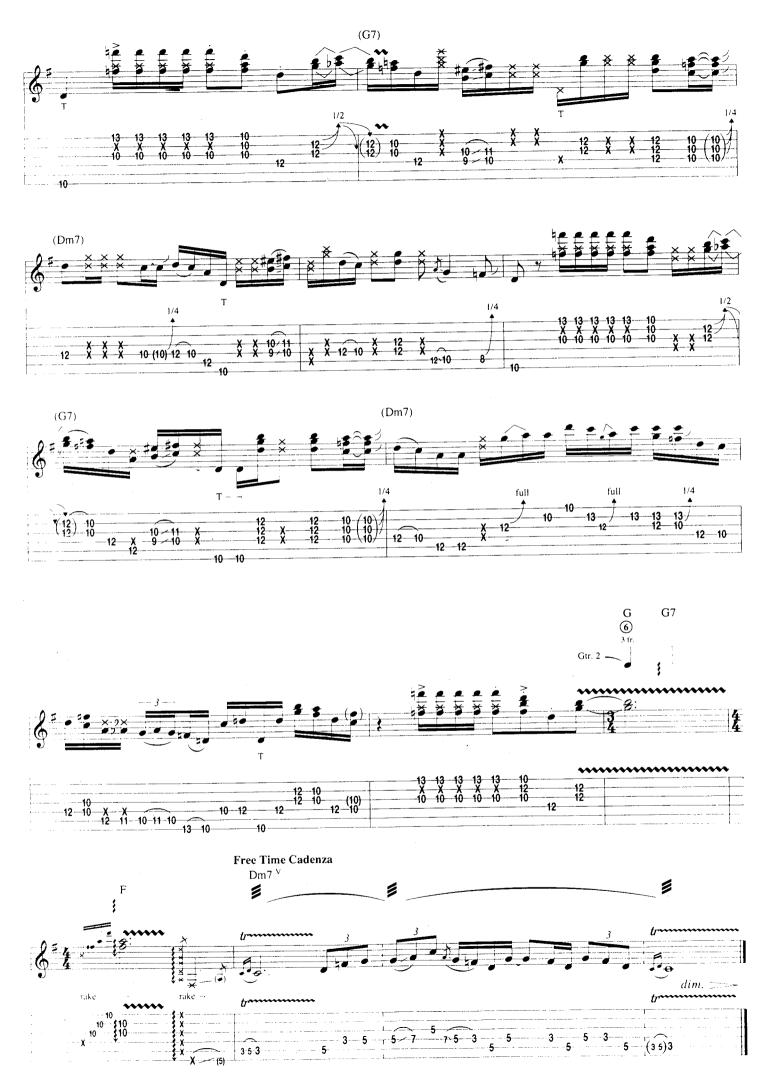

## STEVE RAY VAUGHAN AND THE WEATHER

- 43 Cold Shot
- 12 Couldn't Stand The Weather
- 60 Honey Bee
  - 6 Scuttle Buttin'
- 66 Stang's Swang
- 21 Things That I Used To Do
- 49 Tin Pan Alley
- 29 Voodoo Child (Slight Return)
- 71 NOTATION LEGEND

ISBN 0-7935-4203-0



Copyright © 1995 by HAL LEONARD CORPORATION International Copyright Secured All Rights Reserved

## Scuttle Buttin'

By Stevie Ray Vaughan

Tune Down 1/2 Step: 1 = Eb 4 = Db 2 = Bb 5 = Ab (3) = Gb (6) = EbA Theme \* E7#9 N.C. Gtr. 1 (dist.) f1/2 1/2 \* Chord symbols represent implied harmony. E7#9 N.C. 0 Α7 N.C. E7#9 N.C. (0) B7#9 N.C.



























## Couldn't Stand The Weather

































## Things That I Used To Do

Words and Music by Eddie "Guitar Slim" Jones



















































## **Cold Shot**

By Mike Kindred and W. C. Clark



























## **Tin Pan Alley**

By Robert Geddins

































































## **Honey Bee**