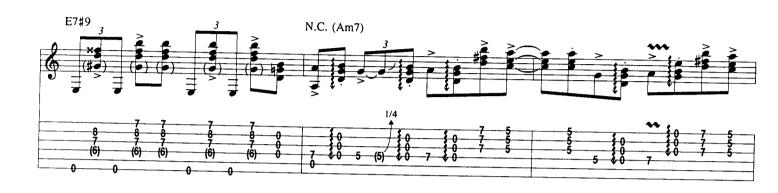

## Scuttle Buttin'

By Stevie Ray Vaughan

Tune Down 1/2 Step: 1 = Eb 4 = Db 2 = Bb 5 = Ab (3) = Gb (6) = EbA Theme \* E7#9 N.C. Gtr. 1 (dist.) f1/2 1/2 \* Chord symbols represent implied harmony. E7#9 N.C. 0 Α7 N.C. E7#9 N.C. (0) B7#9 N.C.