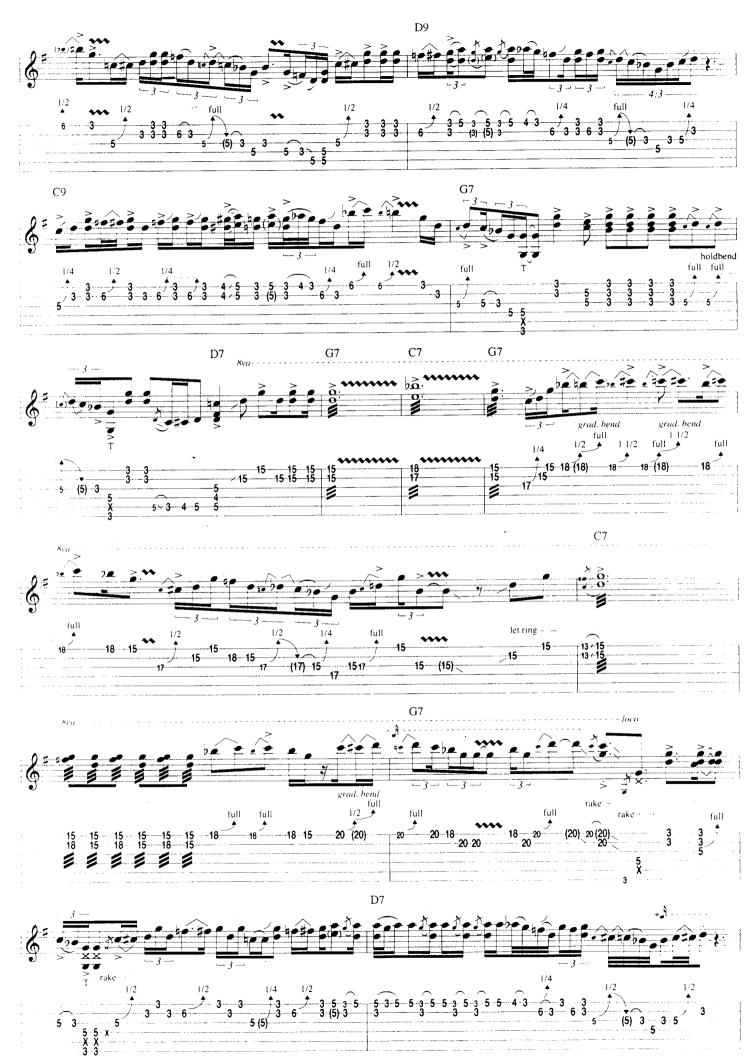

## STEVE RAY VAUGHAN AND THE WEATHER

- 43 Cold Shot
- 12 Couldn't Stand The Weather
- 60 Honey Bee
  - 6 Scuttle Buttin'
- 66 Stang's Swang
- 21 Things That I Used To Do
- 49 Tin Pan Alley
- 29 Voodoo Child (Slight Return)
- 71 NOTATION LEGEND

ISBN 0-7935-4203-0



Copyright © 1995 by HAL LEONARD CORPORATION International Copyright Secured All Rights Reserved

## Scuttle Buttin'

By Stevie Ray Vaughan

Tune Down 1/2 Step: 1 = Eb 4 = Db 2 = Bb 5 = Ab (3) = Gb (6) = EbA Theme \* E7#9 N.C. Gtr. 1 (dist.) f1/2 1/2 \* Chord symbols represent implied harmony. E7#9 N.C. 0 Α7 N.C. E7#9 N.C. (0) B7#9 N.C.



























## Couldn't Stand The Weather

































## Things That I Used To Do

Words and Music by Eddie "Guitar Slim" Jones



















































## **Cold Shot**

By Mike Kindred and W. C. Clark



























## **Tin Pan Alley**

By Robert Geddins

































































## **Honey Bee**