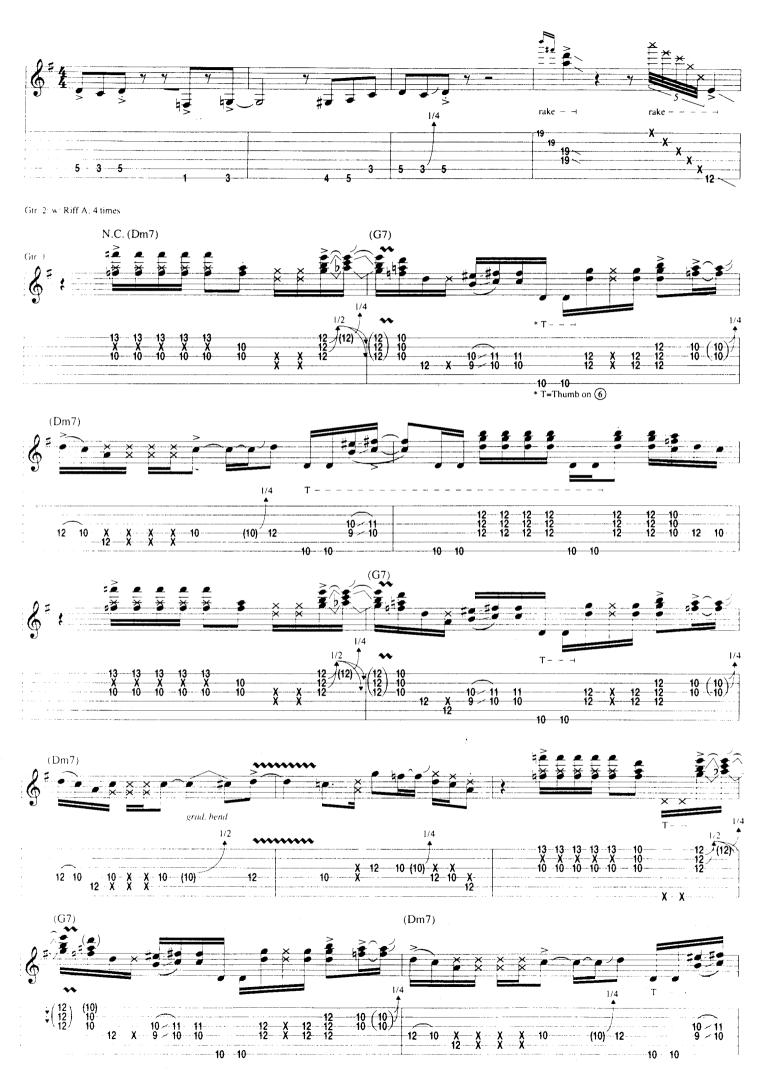

## Scuttle Buttin'

By Stevie Ray Vaughan

Tune Down 1/2 Step: 1 = Eb 4 = Db 2 = Bb 5 = Ab (3) = Gb (6) = EbA Theme \* E7#9 N.C. Gtr. 1 (dist.) f1/2 1/2 \* Chord symbols represent implied harmony. E7#9 N.C. 0 Α7 N.C. E7#9 N.C. (0) B7#9 N.C.