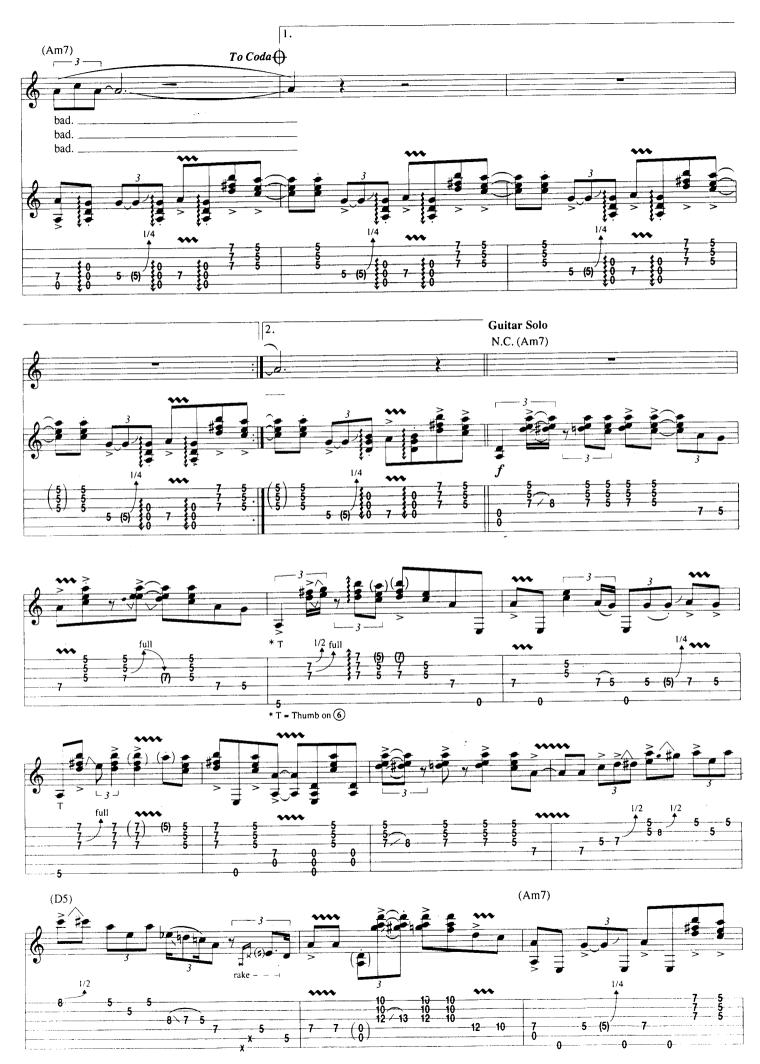

## Scuttle Buttin'

By Stevie Ray Vaughan

Tune Down 1/2 Step: 1 = Eb 4 = Db 2 = Bb 5 = Ab (3) = Gb (6) = EbA Theme \* E7#9 N.C. Gtr. 1 (dist.) f1/2 1/2 \* Chord symbols represent implied harmony. E7#9 N.C. 0 Α7 N.C. E7#9 N.C. (0) B7#9 N.C.