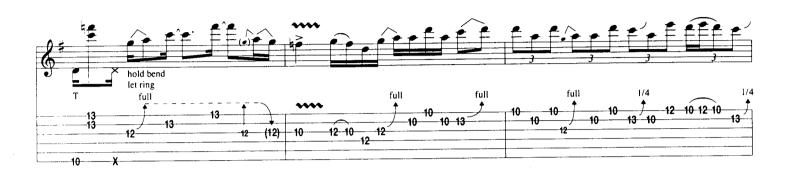

## STEVE RAY VAUGHAN AND THE WEATHER

- 43 Cold Shot
- 12 Couldn't Stand The Weather
- 60 Honey Bee
  - 6 Scuttle Buttin'
- 66 Stang's Swang
- 21 Things That I Used To Do
- 49 Tin Pan Alley
- 29 Voodoo Child (Slight Return)
- 71 NOTATION LEGEND

ISBN 0-7935-4203-0



Copyright © 1995 by HAL LEONARD CORPORATION International Copyright Secured All Rights Reserved

## Scuttle Buttin'

By Stevie Ray Vaughan

Tune Down 1/2 Step: 1 = Eb 4 = Db 2 = Bb 5 = Ab (3) = Gb (6) = EbA Theme \* E7#9 N.C. Gtr. 1 (dist.) f1/2 1/2 \* Chord symbols represent implied harmony. E7#9 N.C. 0 Α7 N.C. E7#9 N.C. (0) B7#9 N.C.



























## Couldn't Stand The Weather

































## Things That I Used To Do

Words and Music by Eddie "Guitar Slim" Jones



















































## **Cold Shot**

By Mike Kindred and W. C. Clark



























## **Tin Pan Alley**

By Robert Geddins

































































## **Honey Bee**