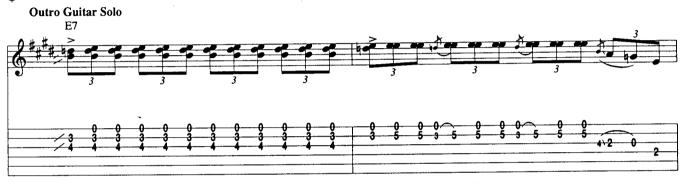

## Scuttle Buttin'

By Stevie Ray Vaughan

Tune Down 1/2 Step: 1 = Eb 4 = Db 2 = Bb 5 = Ab (3) = Gb (6) = EbA Theme \* E7#9 N.C. Gtr. 1 (dist.) f1/2 1/2 \* Chord symbols represent implied harmony. E7#9 N.C. 0 Α7 N.C. E7#9 N.C. (0) B7#9 N.C.