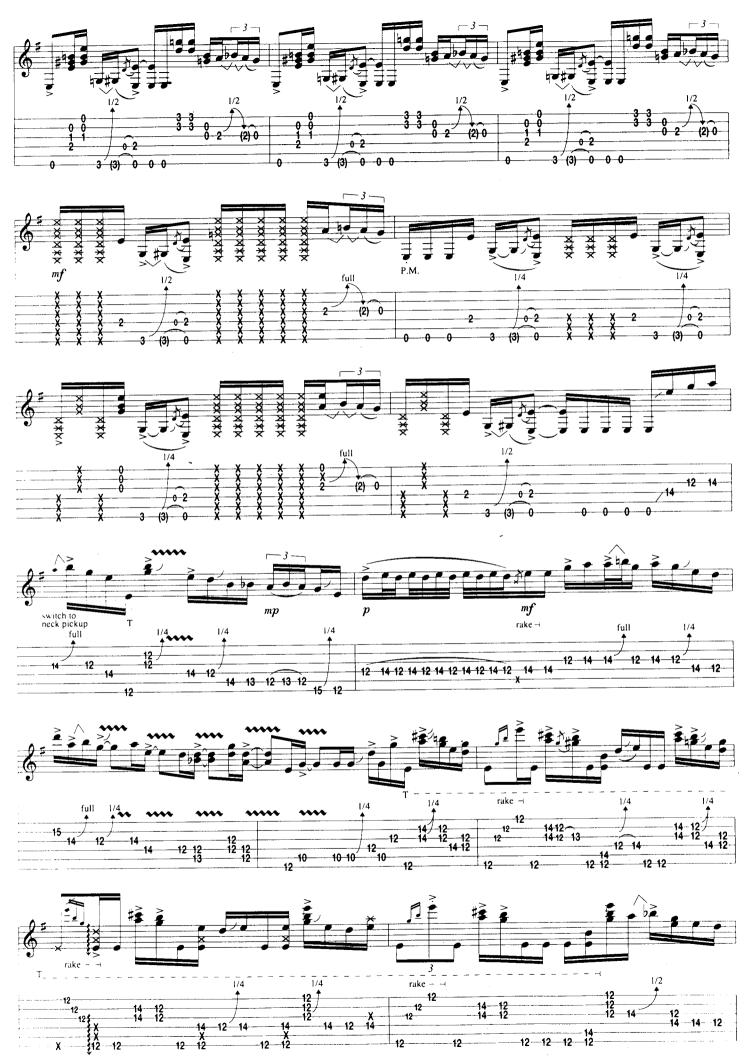

## Scuttle Buttin'

By Stevie Ray Vaughan

Tune Down 1/2 Step: 1 = Eb 4 = Db 2 = Bb 5 = Ab (3) = Gb (6) = EbA Theme \* E7#9 N.C. Gtr. 1 (dist.) f1/2 1/2 \* Chord symbols represent implied harmony. E7#9 N.C. 0 Α7 N.C. E7#9 N.C. (0) B7#9 N.C.