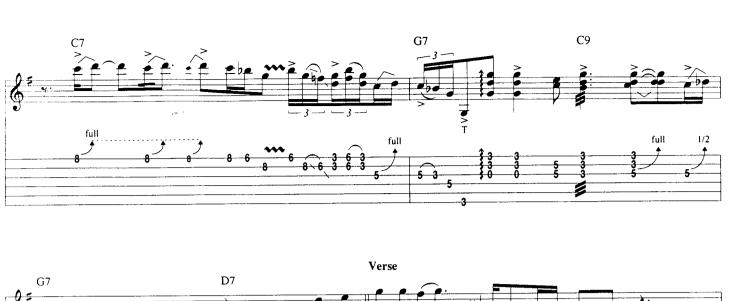

## STEVE RAY VAUGHAN AND THE WEATHER

- 43 Cold Shot
- 12 Couldn't Stand The Weather
- 60 Honey Bee
  - 6 Scuttle Buttin'
- 66 Stang's Swang
- 21 Things That I Used To Do
- 49 Tin Pan Alley
- 29 Voodoo Child (Slight Return)
- 71 NOTATION LEGEND

ISBN 0-7935-4203-0



Copyright © 1995 by HAL LEONARD CORPORATION International Copyright Secured All Rights Reserved

## Scuttle Buttin'

By Stevie Ray Vaughan

Tune Down 1/2 Step: 1 = Eb 4 = Db 2 = Bb 5 = Ab (3) = Gb (6) = EbA Theme \* E7#9 N.C. Gtr. 1 (dist.) f1/2 1/2 \* Chord symbols represent implied harmony. E7#9 N.C. 0 Α7 N.C. E7#9 N.C. (0) B7#9 N.C.



























## Couldn't Stand The Weather

































## Things That I Used To Do

Words and Music by Eddie "Guitar Slim" Jones



















































## **Cold Shot**

By Mike Kindred and W. C. Clark



























## **Tin Pan Alley**

By Robert Geddins

































































## **Honey Bee**