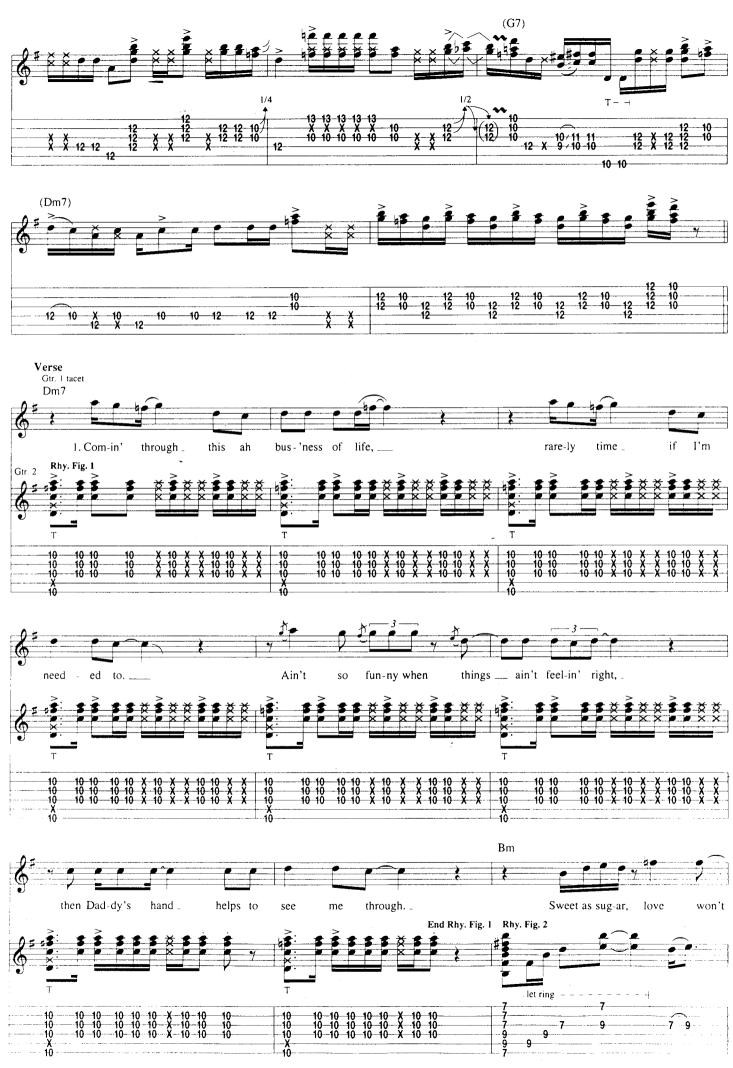

## Scuttle Buttin'

By Stevie Ray Vaughan

Tune Down 1/2 Step: 1 = Eb 4 = Db 2 = Bb 5 = Ab (3) = Gb (6) = EbA Theme \* E7#9 N.C. Gtr. 1 (dist.) f1/2 1/2 \* Chord symbols represent implied harmony. E7#9 N.C. 0 Α7 N.C. E7#9 N.C. (0) B7#9 N.C.