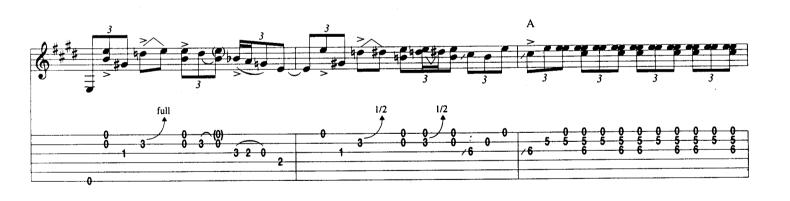

## Scuttle Buttin'

By Stevie Ray Vaughan

Tune Down 1/2 Step: 1 = Eb 4 = Db 2 = Bb 5 = Ab (3) = Gb (6) = EbA Theme \* E7#9 N.C. Gtr. 1 (dist.) f1/2 1/2 \* Chord symbols represent implied harmony. E7#9 N.C. 0 Α7 N.C. E7#9 N.C. (0) B7#9 N.C.