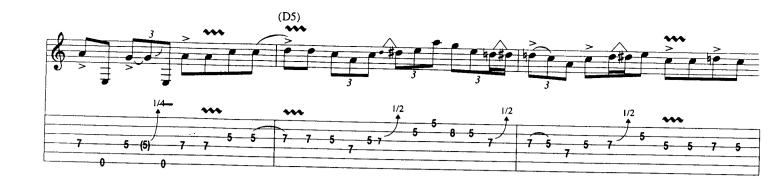

## Scuttle Buttin'

By Stevie Ray Vaughan

Tune Down 1/2 Step: 1 = Eb 4 = Db 2 = Bb 5 = Ab (3) = Gb (6) = EbA Theme \* E7#9 N.C. Gtr. 1 (dist.) f1/2 1/2 \* Chord symbols represent implied harmony. E7#9 N.C. 0 Α7 N.C. E7#9 N.C. (0) B7#9 N.C.