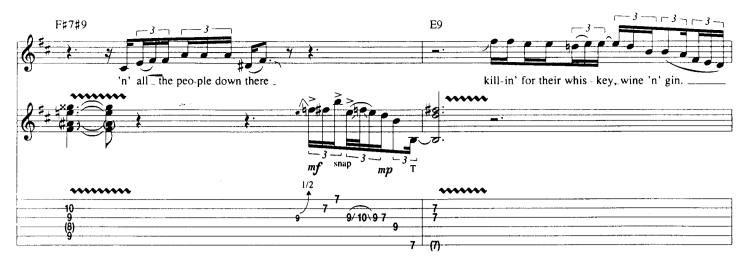

ey
- 29 Voodoo Child (Slight Return)
- 71 NOTATION LEGEND

ISBN 0-7935-4203-0



Copyright © 1995 by HAL LEONARD CORPORATION International Copyright Secured All Rights Reserved

## Scuttle Buttin'

By Stevie Ray Vaughan

Tune Down 1/2 Step: 1 = Eb 4 = Db 2 = Bb 5 = Ab (3) = Gb (6) = EbA Theme \* E7#9 N.C. Gtr. 1 (dist.) f1/2 1/2 \* Chord symbols represent implied harmony. E7#9 N.C. 0 Α7 N.C. E7#9 N.C. (0) B7#9 N.C.



























## Couldn't Stand The Weather

































## Things That I Used To Do

Words and Music by Eddie "Guitar Slim" Jones



















































## **Cold Shot**

By Mike Kindred and W. C. Clark



























## **Tin Pan Alley**

By Robert Geddins

































































## **Honey Bee**