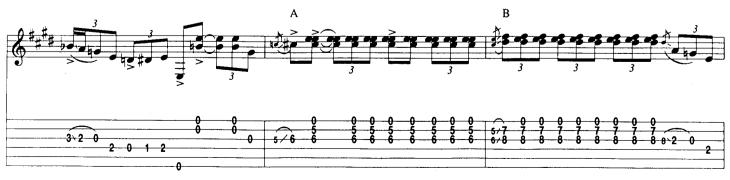

## Scuttle Buttin'

By Stevie Ray Vaughan

Tune Down 1/2 Step: 1 = Eb 4 = Db 2 = Bb 5 = Ab (3) = Gb (6) = EbA Theme \* E7#9 N.C. Gtr. 1 (dist.) f1/2 1/2 \* Chord symbols represent implied harmony. E7#9 N.C. 0 Α7 N.C. E7#9 N.C. (0) B7#9 N.C.