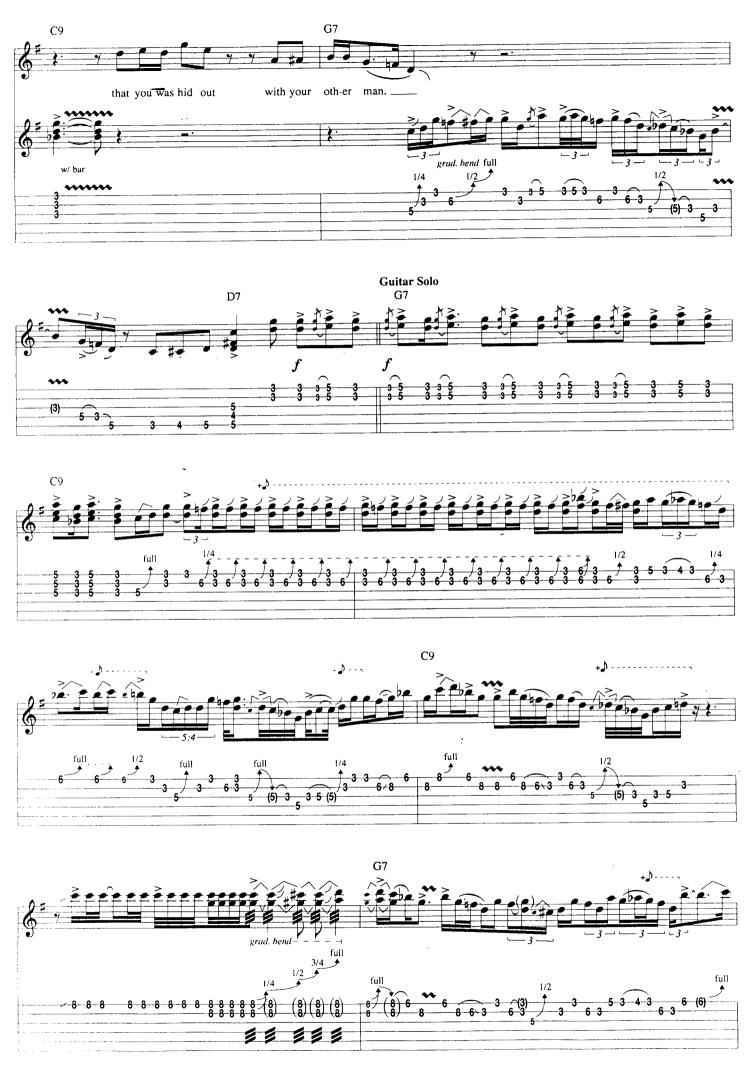

## STEVE RAY VAUGHAN AND THE WEATHER

- 43 Cold Shot
- 12 Couldn't Stand The Weather
- 60 Honey Bee
  - 6 Scuttle Buttin'
- 66 Stang's Swang
- 21 Things That I Used To Do
- 49 Tin Pan Alley
- 29 Voodoo Child (Slight Return)
- 71 NOTATION LEGEND

ISBN 0-7935-4203-0



Copyright © 1995 by HAL LEONARD CORPORATION International Copyright Secured All Rights Reserved

## Scuttle Buttin'

By Stevie Ray Vaughan

Tune Down 1/2 Step: 1 = Eb 4 = Db 2 = Bb 5 = Ab (3) = Gb (6) = EbA Theme \* E7#9 N.C. Gtr. 1 (dist.) f1/2 1/2 \* Chord symbols represent implied harmony. E7#9 N.C. 0 Α7 N.C. E7#9 N.C. (0) B7#9 N.C.



























## Couldn't Stand The Weather

































## Things That I Used To Do

Words and Music by Eddie "Guitar Slim" Jones



















































## **Cold Shot**

By Mike Kindred and W. C. Clark



























## **Tin Pan Alley**

By Robert Geddins

































































## **Honey Bee**