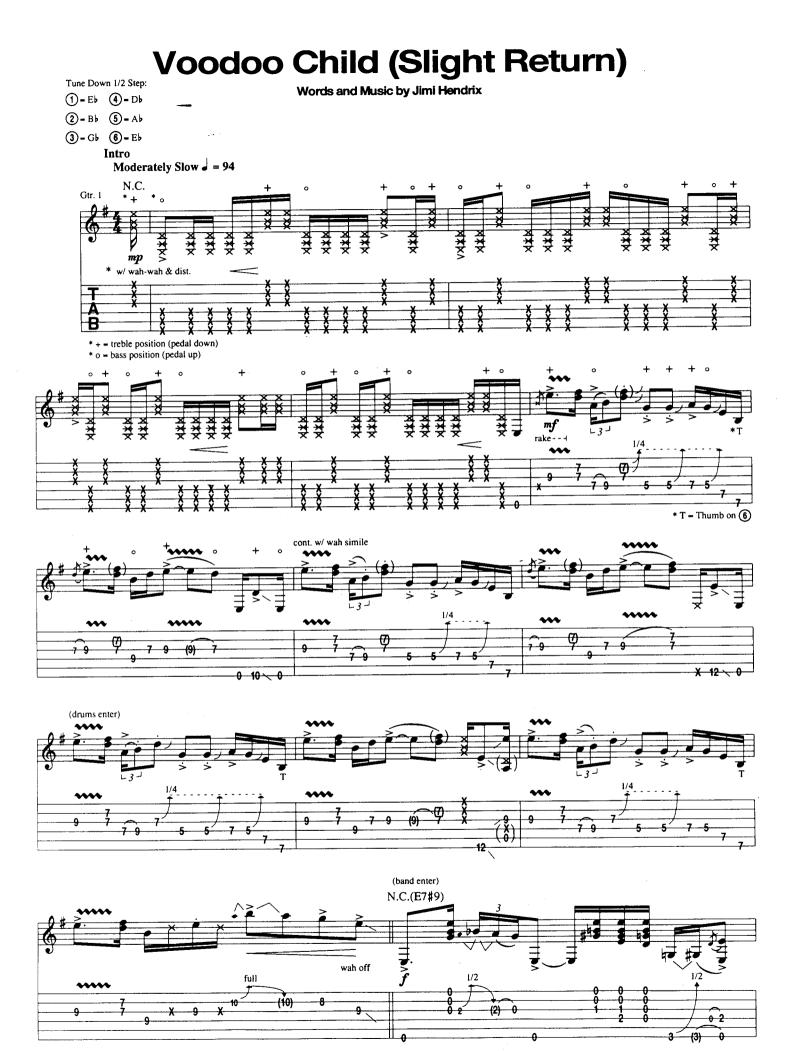

## STEVE RAY VAUGHAN AND THE WEATHER

- 43 Cold Shot
- 12 Couldn't Stand The Weather
- 60 Honey Bee
  - 6 Scuttle Buttin'
- 66 Stang's Swang
- 21 Things That I Used To Do
- 49 Tin Pan Alley
- 29 Voodoo Child (Slight Return)
- 71 NOTATION LEGEND

ISBN 0-7935-4203-0



Copyright © 1995 by HAL LEONARD CORPORATION International Copyright Secured All Rights Reserved

## Scuttle Buttin'

By Stevie Ray Vaughan

Tune Down 1/2 Step: 1 = Eb 4 = Db 2 = Bb 5 = Ab (3) = Gb (6) = EbA Theme \* E7#9 N.C. Gtr. 1 (dist.) f1/2 1/2 \* Chord symbols represent implied harmony. E7#9 N.C. 0 Α7 N.C. E7#9 N.C. (0) B7#9 N.C.



























## Couldn't Stand The Weather

































## Things That I Used To Do

Words and Music by Eddie "Guitar Slim" Jones



















































## **Cold Shot**

By Mike Kindred and W. C. Clark



























## **Tin Pan Alley**

By Robert Geddins

































































## **Honey Bee**