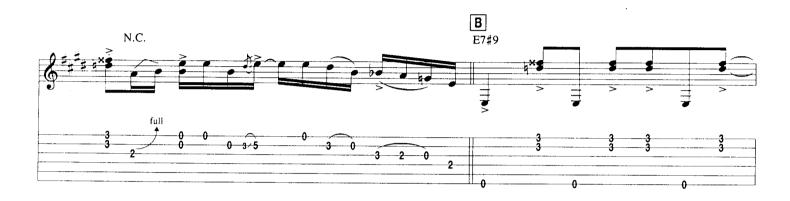

## Scuttle Buttin'

By Stevie Ray Vaughan

Tune Down 1/2 Step: 1 = Eb 4 = Db 2 = Bb 5 = Ab (3) = Gb (6) = EbA Theme \* E7#9 N.C. Gtr. 1 (dist.) f1/2 1/2 \* Chord symbols represent implied harmony. E7#9 N.C. 0 Α7 N.C. E7#9 N.C. (0) B7#9 N.C.