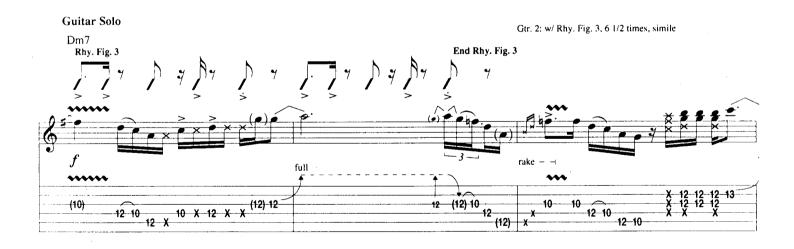

## STEVE RAY VAUGHAN AND THE WEATHER

- 43 Cold Shot
- 12 Couldn't Stand The Weather
- 60 Honey Bee
  - 6 Scuttle Buttin'
- 66 Stang's Swang
- 21 Things That I Used To Do
- 49 Tin Pan Alley
- 29 Voodoo Child (Slight Return)
- 71 NOTATION LEGEND

ISBN 0-7935-4203-0



Copyright © 1995 by HAL LEONARD CORPORATION International Copyright Secured All Rights Reserved

## Scuttle Buttin'

By Stevie Ray Vaughan

Tune Down 1/2 Step: 1 = Eb 4 = Db 2 = Bb 5 = Ab (3) = Gb (6) = EbA Theme \* E7#9 N.C. Gtr. 1 (dist.) f1/2 1/2 \* Chord symbols represent implied harmony. E7#9 N.C. 0 Α7 N.C. E7#9 N.C. (0) B7#9 N.C.



























## Couldn't Stand The Weather

































## Things That I Used To Do

Words and Music by Eddie "Guitar Slim" Jones



















































## **Cold Shot**

By Mike Kindred and W. C. Clark



























## **Tin Pan Alley**

By Robert Geddins

































































## **Honey Bee**