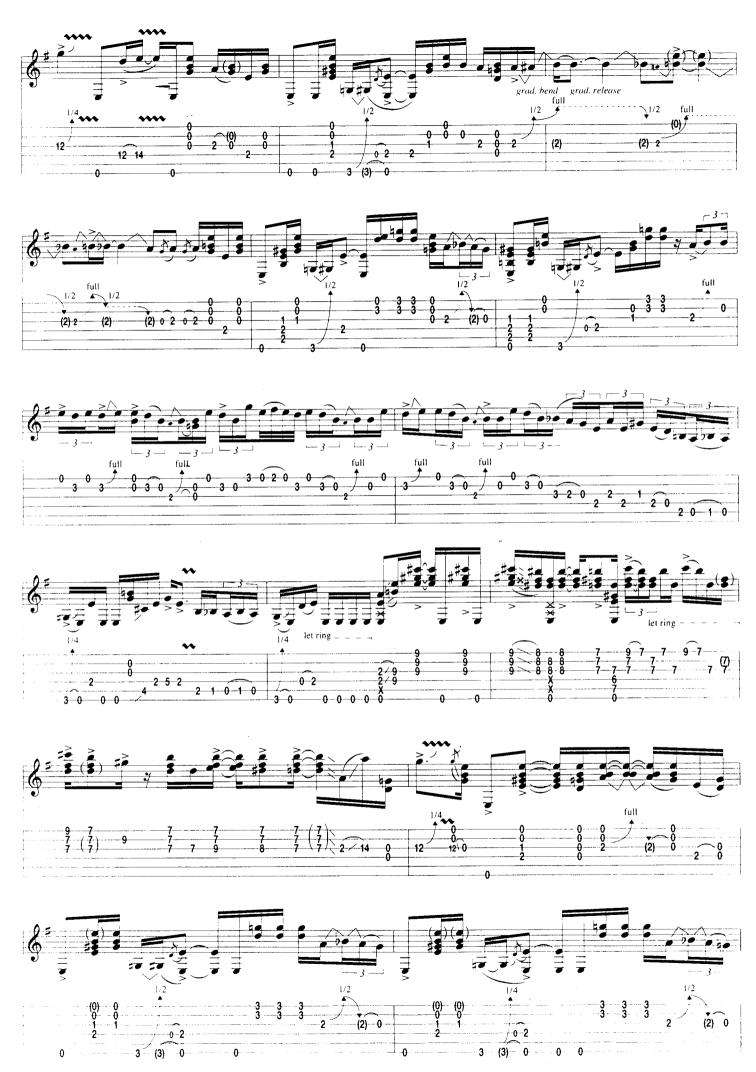

## Scuttle Buttin'

By Stevie Ray Vaughan

Tune Down 1/2 Step: 1 = Eb 4 = Db 2 = Bb 5 = Ab (3) = Gb (6) = EbA Theme \* E7#9 N.C. Gtr. 1 (dist.) f1/2 1/2 \* Chord symbols represent implied harmony. E7#9 N.C. 0 Α7 N.C. E7#9 N.C. (0) B7#9 N.C.