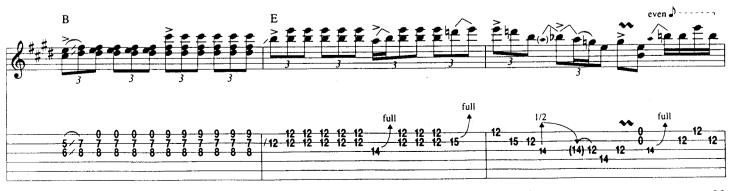

## Scuttle Buttin'

By Stevie Ray Vaughan

Tune Down 1/2 Step: 1 = Eb 4 = Db 2 = Bb 5 = Ab (3) = Gb (6) = EbA Theme \* E7#9 N.C. Gtr. 1 (dist.) f1/2 1/2 \* Chord symbols represent implied harmony. E7#9 N.C. 0 Α7 N.C. E7#9 N.C. (0) B7#9 N.C.