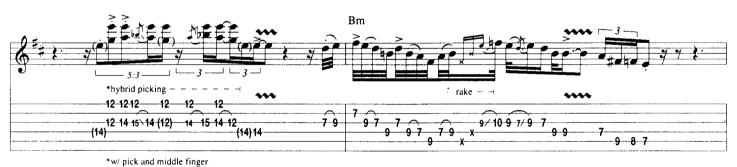

## Scuttle Buttin'

By Stevie Ray Vaughan

Tune Down 1/2 Step: 1 = Eb 4 = Db 2 = Bb 5 = Ab (3) = Gb (6) = EbA Theme \* E7#9 N.C. Gtr. 1 (dist.) f1/2 1/2 \* Chord symbols represent implied harmony. E7#9 N.C. 0 Α7 N.C. E7#9 N.C. (0) B7#9 N.C.