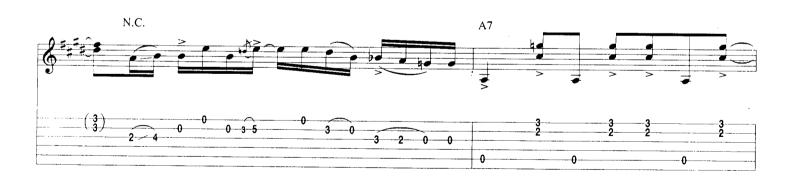

## Scuttle Buttin'

By Stevie Ray Vaughan

Tune Down 1/2 Step: 1 = Eb 4 = Db 2 = Bb 5 = Ab (3) = Gb (6) = EbA Theme \* E7#9 N.C. Gtr. 1 (dist.) f1/2 1/2 \* Chord symbols represent implied harmony. E7#9 N.C. 0 Α7 N.C. E7#9 N.C. (0) B7#9 N.C.