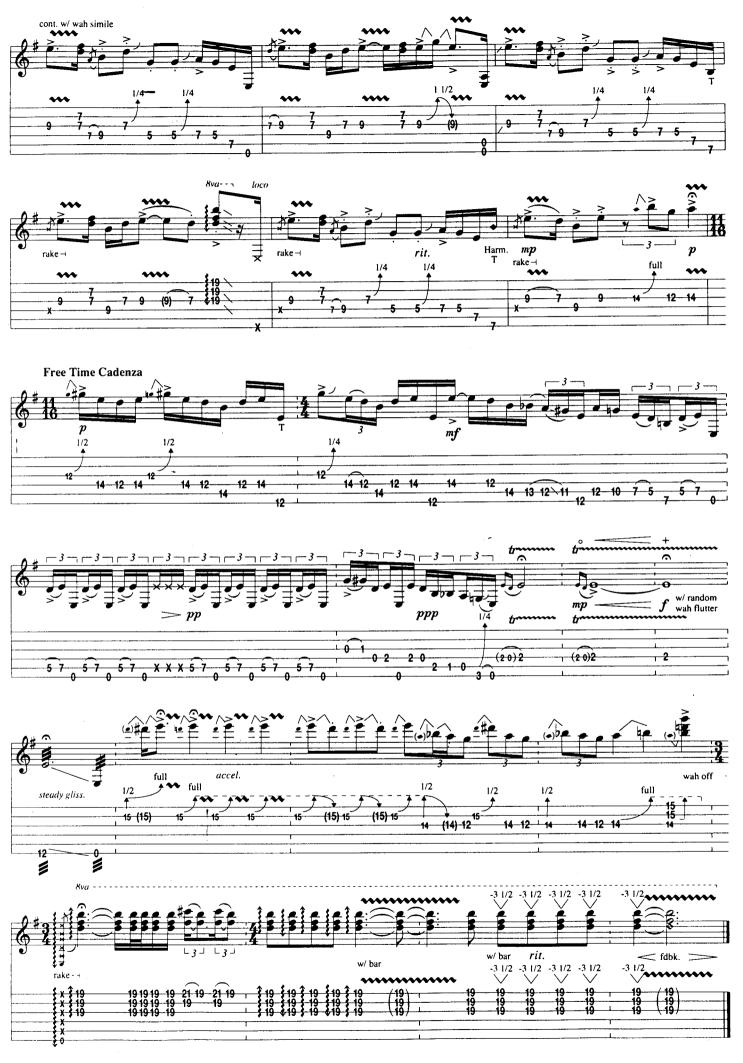

## Scuttle Buttin'

By Stevie Ray Vaughan

Tune Down 1/2 Step: 1 = Eb 4 = Db 2 = Bb 5 = Ab (3) = Gb (6) = EbA Theme \* E7#9 N.C. Gtr. 1 (dist.) f1/2 1/2 \* Chord symbols represent implied harmony. E7#9 N.C. 0 Α7 N.C. E7#9 N.C. (0) B7#9 N.C.