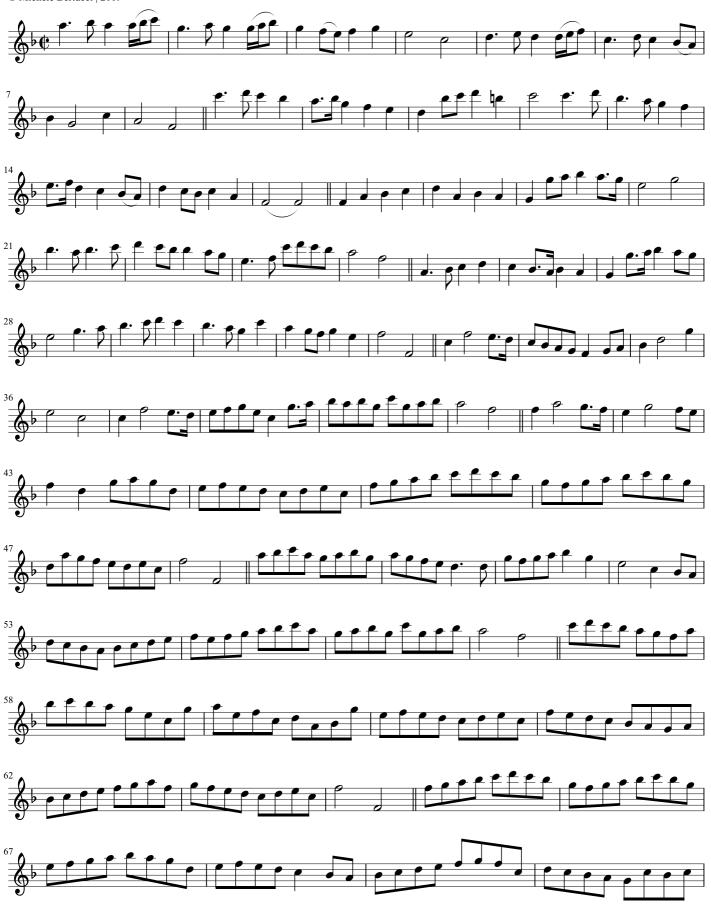

## A Division on a Ground by Mr Banister

John Banister from The First Part of **THE DIVISION FLUTE** Walsh,London,1706

MusicAntica © Michele Bertucci | 2009

<sup>\*</sup> la | A in orig.

## A Division on a Ground by Mr Banister

The First Part of The Division Flute Walsh, London, 1706

MusicAntica © Michele Bertucci | 2009

<sup>\*</sup> la | A in orig.

Note:

available
THE DIVISION FLUTE
a collection of division
COMPLETE EDITION
(first part – 1706 & second part – 1708)