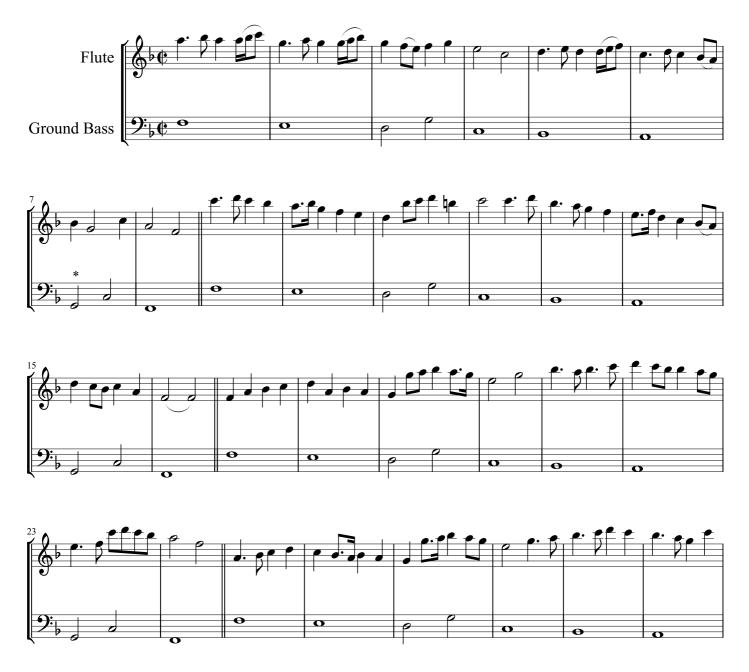

## John Banister A DIVISION ON A GROUND

from The First Part of THE DIVISION FLUTE Walsh, London, 1706

for recorder & bass

score & flute | bass part

urtext edition

Michele Bertucci

copyrigth michele bertucci

## A Division on a Ground by Mr Banister

John Banister from The First Part of **THE DIVISION FLUTE** Walsh,London,1706

MusicAntica © Michele Bertucci | 2009

<sup>\*</sup> la | A in orig.