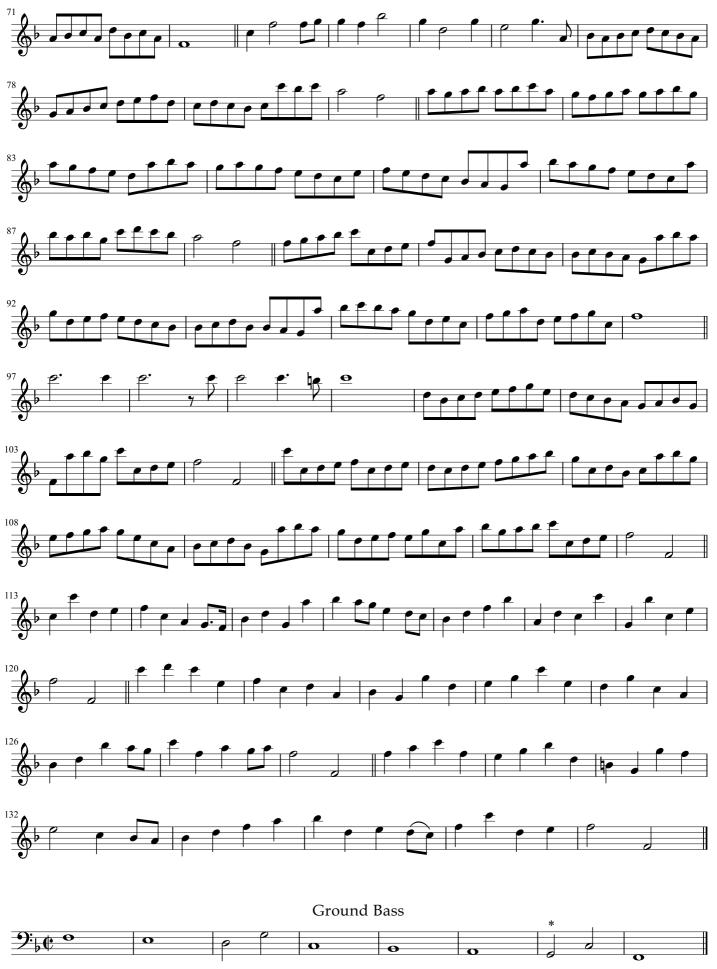

## A Division on a Ground by Mr Banister

John Banister from The First Part of **THE DIVISION FLUTE** Walsh,London,1706

MusicAntica © Michele Bertucci | 2009

<sup>\*</sup> la | A in orig.

## A Division on a Ground by Mr Banister

The First Part of The Division Flute Walsh, London, 1706

MusicAntica © Michele Bertucci | 2009

<sup>\*</sup> la | A in orig.

Note:

available
THE DIVISION FLUTE
a collection of division
COMPLETE EDITION
(first part – 1706 & second part – 1708)