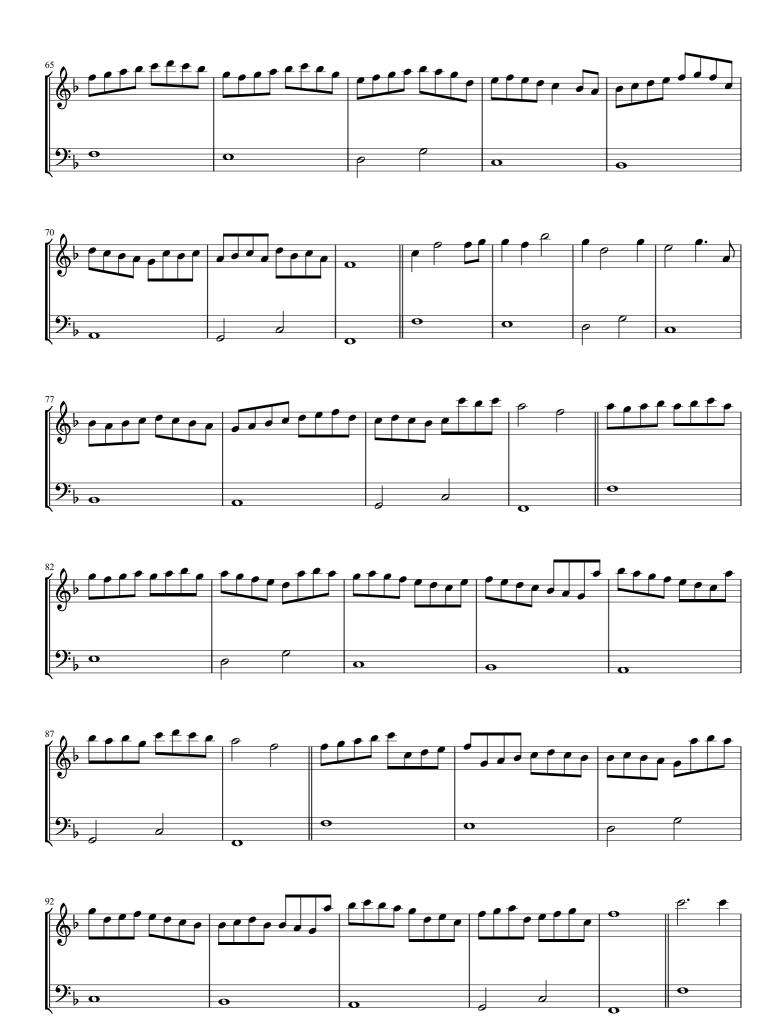

## John Banister A DIVISION ON A GROUND

from The First Part of THE DIVISION FLUTE Walsh, London, 1706

for recorder & bass

score & flute | bass part

urtext edition

Michele Bertucci

copyrigth michele bertucci

## A Division on a Ground by Mr Banister

John Banister from The First Part of **THE DIVISION FLUTE** Walsh,London,1706

MusicAntica © Michele Bertucci | 2009

<sup>\*</sup> la | A in orig.