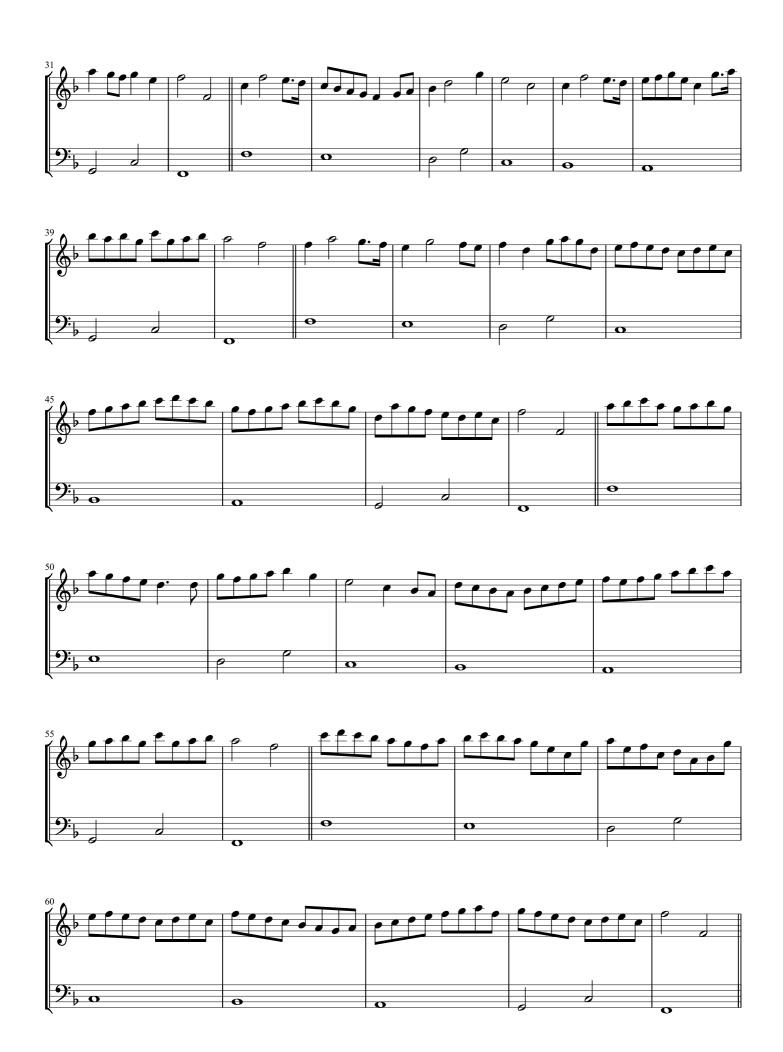

## John Banister A DIVISION ON A GROUND

from The First Part of THE DIVISION FLUTE Walsh, London, 1706

for recorder & bass

score & flute | bass part

urtext edition

Michele Bertucci

copyrigth michele bertucci

## A Division on a Ground by Mr Banister

John Banister from The First Part of **THE DIVISION FLUTE** Walsh,London,1706

MusicAntica © Michele Bertucci | 2009

<sup>\*</sup> la | A in orig.