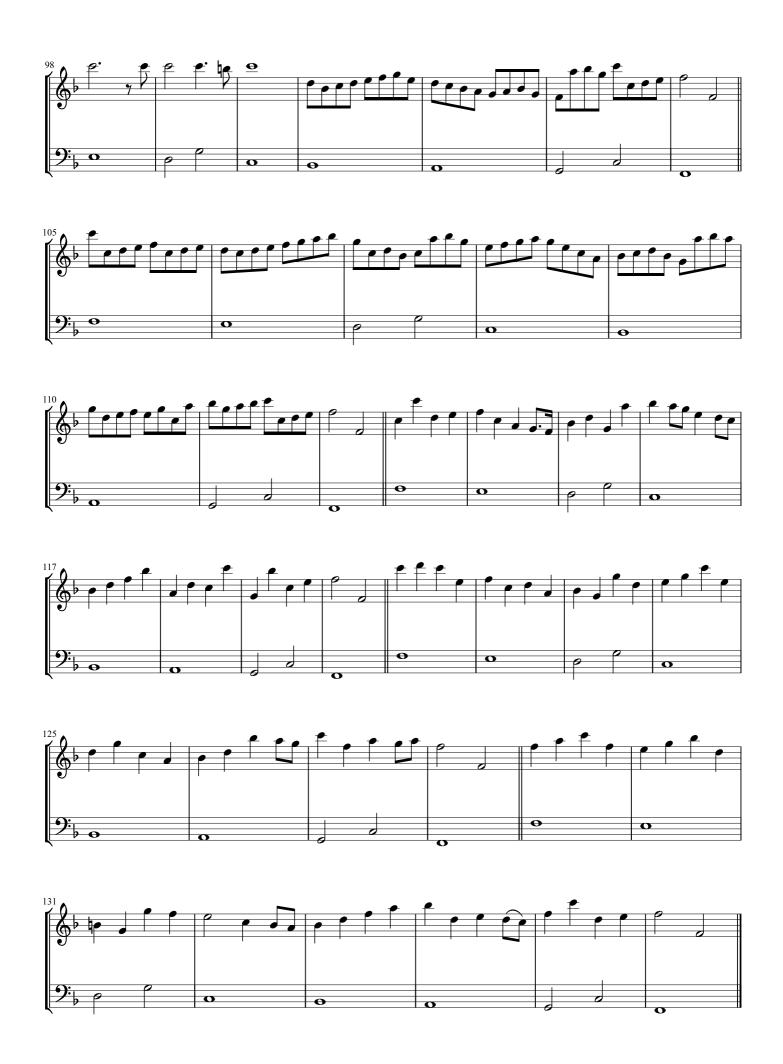

## John Banister A DIVISION ON A GROUND

from The First Part of THE DIVISION FLUTE Walsh, London, 1706

for recorder & bass

score & flute | bass part

urtext edition

Michele Bertucci

copyrigth michele bertucci

## A Division on a Ground by Mr Banister

John Banister from The First Part of **THE DIVISION FLUTE** Walsh,London,1706

MusicAntica © Michele Bertucci | 2009

<sup>\*</sup> la | A in orig.